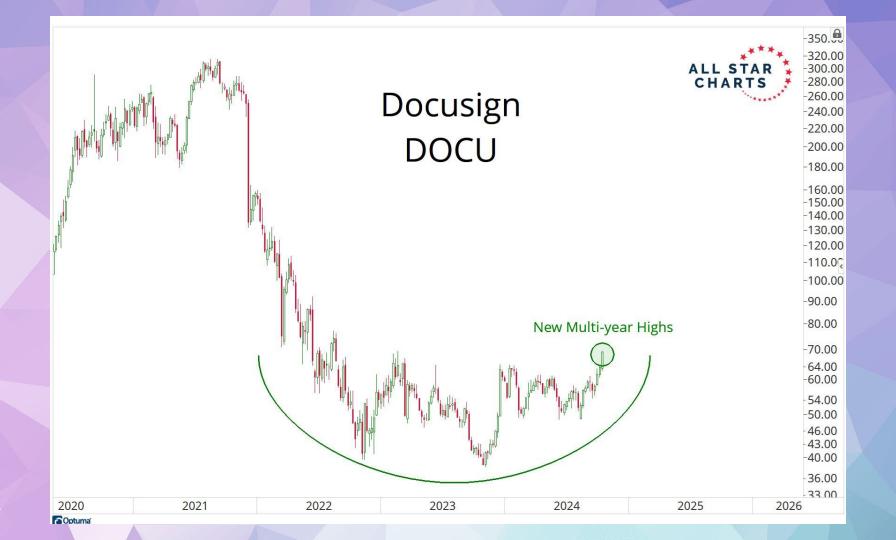

15%            | 11%            | 0%             | 0%             | 0%             |
|                        | S&P 500 | 21%            | 9%             | 2%             | 0%             | 0%             |
|                        | S&P 600 | 15%            | 5%             | 1%             | 1%             | 1%             |
|                        | S&P 400 | 64%            | 43%            | 0%             | 0%             | 0%             |
| Utilities              | S&P 500 | 66%            | 31%            | 0%             | 0%             | 0%             |
|                        | S&P 600 | 83%            | 42%            | 0%             | 0%             | 0%             |







































































































































ALL STAR CHARTS

# **Freshly Squeezed**

| <u>Ticker</u> | Company                        | Industry                            | Market Cap (B) | <b>Short Interest</b> | Days to Cover | 14-Day RSI | 10-Day Change |
|---------------|--------------------------------|-------------------------------------|----------------|-----------------------|---------------|------------|---------------|
| SRRK          | Scholar Rock                   | Biotechnology                       | 2.01           | 24.8%                 | 10            | 71         | 226.3%        |
| NAPA          | Duckhorn Portfolio             | Beverages - Wineries & Distilleries | 1.61           | 17.7%                 | 4             | 86         | 88.6%         |
| EVGO          | EVgo