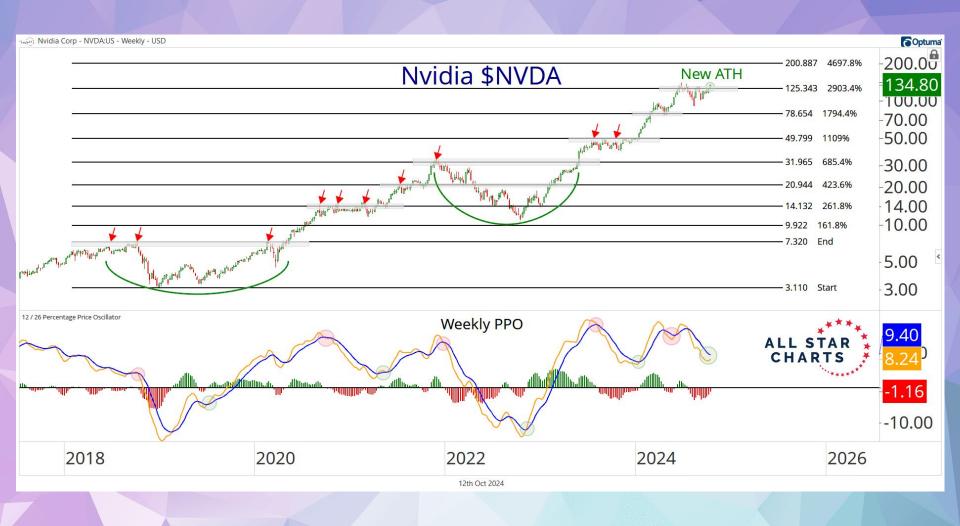

| 11%            | 0%             | 0%             | 0%             |
|                        | S&P 500 | 21%            | 9%             | 2%             | 0%             | 0%             |
|                        | S&P 600 | 15%            | 5%             | 1%             | 1%             | 1%             |
|                        | S&P 400 | 64%            | 43%            | 0%             | 0%             | 0%             |
| Utilities              | S&P 500 | 66%            | 31%            | 0%             | 0%             | 0%             |
|                        | S&P 600 | 83%            | 42%            | 0%             | 0%             | 0%             |







































































































































ALL STAR CHARTS

# **Freshly Squeezed**

| <u>Ticker</u> | Company                        | Industry                            | Market Cap (B) | <b>Short Interest</b> | Days to Cover | 14-Day RSI | 10-Day Change |
|---------------|--------------------------------|-------------------------------------|----------------|-----------------------|---------------|------------|---------------|
| SRRK          | Scholar Rock                   | Biotechnology                       | 2.01           | 24.8%                 | 10            | 71         | 226.3%        |
| NAPA          | Duckhorn Portfolio             | Beverages - Wineries & Distilleries | 1.61           | 17.7%                 | 4             | 86         | 88.6%         |
| EVGO          | EVgo