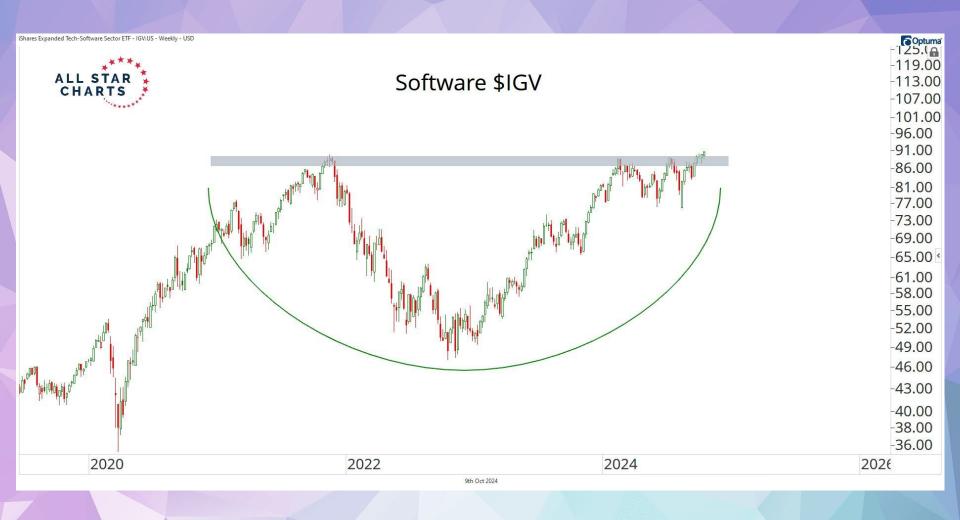

| S&P 400 | 15%            | 11%            | 0%             | 0%             | 0%             |
|                        | S&P 500 | 21%            | 9%             | 2%             | 0%             | 0%             |
|                        | S&P 600 | 15%            | 5%             | 1%             | 1%             | 1%             |
|                        | S&P 400 | 64%            | 43%            | 0%             | 0%             | 0%             |
| Utilities              | S&P 500 | 66%            | 31%            | 0%             | 0%             | 0%             |
|                        | S&P 600 | 83%            | 42%            | 0%             | 0%             | 0%             |







































































































































ALL STAR CHARTS

# **Freshly Squeezed**

| <u>Ticker</u> | Company                        | Industry                            | Market Cap (B) | <b>Short Interest</b> | Days to Cover | 14-Day RSI | 10-Day Change |
|---------------|--------------------------------|-------------------------------------|----------------|-----------------------|---------------|------------|---------------|
| SRRK          | Scholar Rock                   | Biotechnology                       | 2.01           | 24.8%                 | 10            | 71         | 226.3%        |
| NAPA          | Duckhorn Portfolio             | Beverages - Wineries & Distilleries | 1.61           | 17.7%                 | 4             | 86         | 88.6%         |
| EVGO