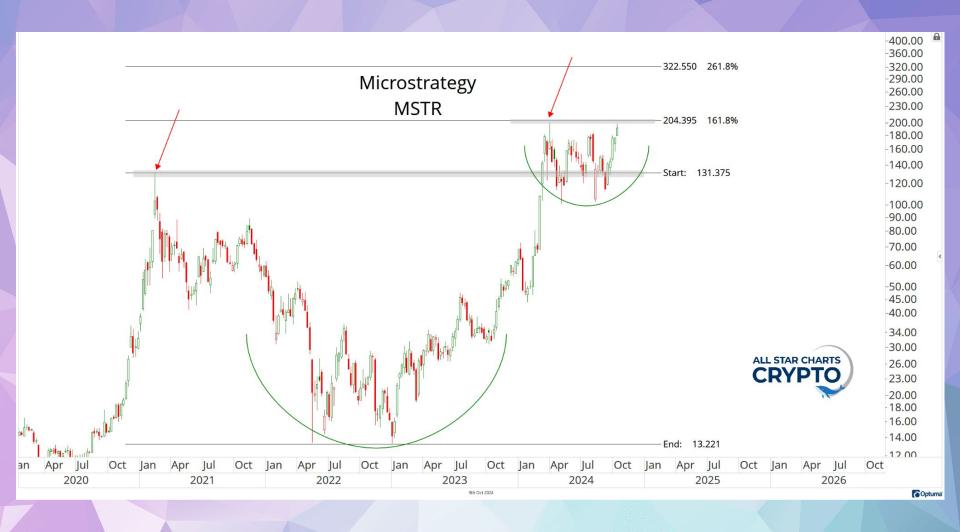

1%            | 0%             | 0%             | 0%             |
|                        | S&P 500 | 21%            | 9%             | 2%             | 0%             | 0%             |
|                        | S&P 600 | 15%            | 5%             | 1%             | 1%             | 1%             |
|                        | S&P 400 | 64%            | 43%            | 0%             | 0%             | 0%             |
| Utilities              | S&P 500 | 66%            | 31%            | 0%             | 0%             | 0%             |
|                        | S&P 600 | 83%            | 42%            | 0%             | 0%             | 0%             |







































































































































ALL STAR CHARTS

# **Freshly Squeezed**

| <u>Ticker</u> | Company                        | Industry                            | Market Cap (B) | <b>Short Interest</b> | Days to Cover | 14-Day RSI | 10-Day Change |
|---------------|--------------------------------|-------------------------------------|----------------|-----------------------|---------------|------------|---------------|
| SRRK          | Scholar Rock                   | Biotechnology                       | 2.01           | 24.8%                 | 10            | 71         | 226.3%        |
| NAPA          | Duckhorn Portfolio             | Beverages - Wineries & Distilleries | 1.61           | 17.7%                 | 4             | 86         | 88.6%         |
| EVGO          | EVgo