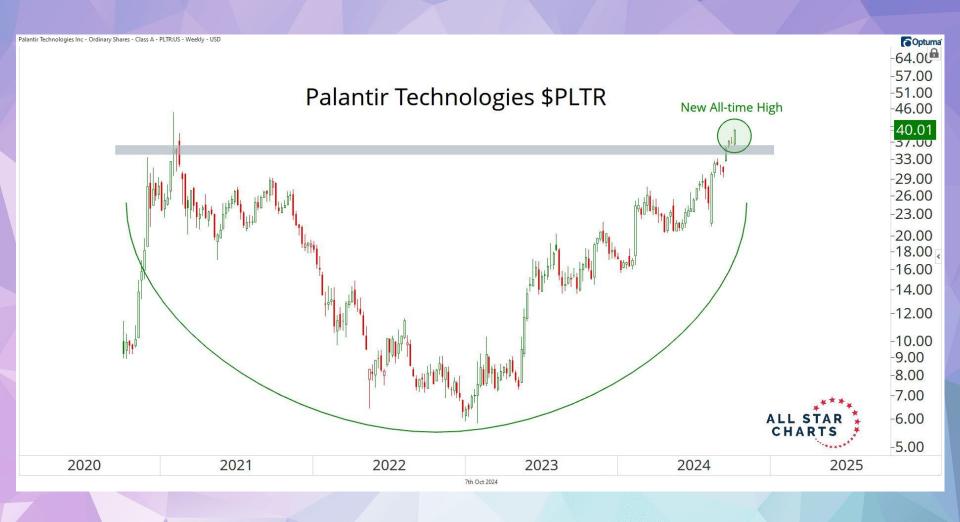

P 400 | 15%            | 11%            | 0%             | 0%             | 0%             |
|                        | S&P 500 | 21%            | 9%             | 2%             | 0%             | 0%             |
|                        | S&P 600 | 15%            | 5%             | 1%             | 1%             | 1%             |
|                        | S&P 400 | 64%            | 43%            | 0%             | 0%             | 0%             |
| Utilities              | S&P 500 | 66%            | 31%            | 0%             | 0%             | 0%             |
|                        | S&P 600 | 83%            | 42%            | 0%             | 0%             | 0%             |







































































































































ALL STAR CHARTS

# **Freshly Squeezed**

| <u>Ticker</u> | Company                        | Industry                            | Market Cap (B) | <b>Short Interest</b> | Days to Cover | 14-Day RSI | 10-Day Change |
|---------------|--------------------------------|-------------------------------------|----------------|-----------------------|---------------|------------|---------------|
| SRRK          | Scholar Rock                   | Biotechnology                       | 2.01           | 24.8%                 | 10            | 71         | 226.3%        |
| NAPA          | Duckhorn Portfolio             | Beverages - Wineries & Distilleries | 1.61           | 17.7%                 | 4             | 86         | 88.6%         |
| EVGO          | EVg