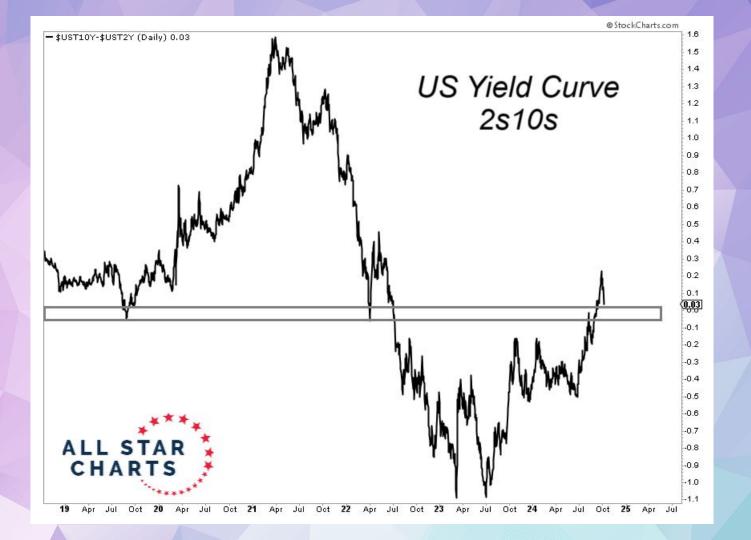

8%             | 5%             | 5%             |
|                        | S&P 400 | 15%            | 11%            | 0%             | 0%             | 0%             |
|                        | S&P 500 | 21%            | 9%             | 2%             | 0%             | 0%             |
|                        | S&P 600 | 15%            | 5%             | 1%             | 1%             | 1%             |
|                        | S&P 400 | 64%            | 43%            | 0%             | 0%             | 0%             |
| Utilities              | S&P 500 | 66%            | 31%            | 0%             | 0%             | 0%             |
|                        | S&P 600 | 83%            | 42%            | 0%             | 0%             | 0%             |







































































































































ALL STAR CHARTS

# **Freshly Squeezed**

| <u>Ticker</u> | Company                        | Industry                            | Market Cap (B) | <b>Short Interest</b> | Days to Cover | 14-Day RSI | 10-Day Change |
|---------------|--------------------------------|-------------------------------------|----------------|-----------------------|---------------|------------|---------------|
| SRRK          | Scholar Rock                   | Biotechnology                       | 2.01           | 24.8%                 | 10            | 71         | 226.3%        |
| NAPA          | Duckhorn Portfolio             | Beverages - Wineries & Distilleries | 1.61           | 17.7%