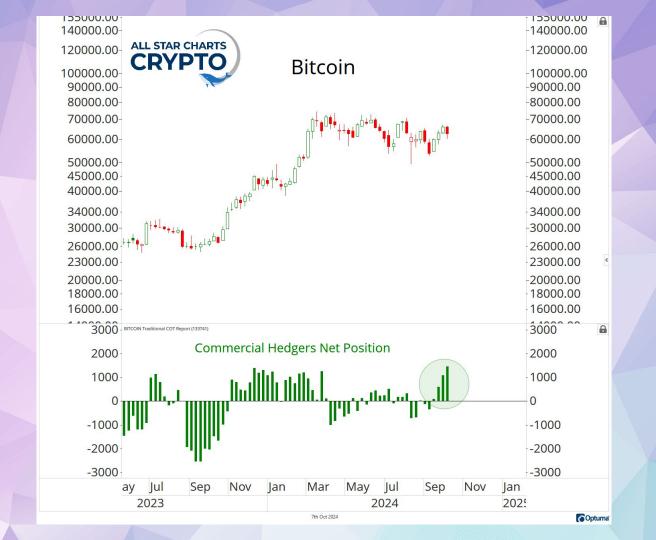

| -4.47%                 | -2.40%          |
| BUD    | Anheuser-Busch                            | Beverages - Brewers                      | Belgium               | 112             | -4.97%                 | -4.33%          |
| BNS    | Bank of Nova Scotia                       | Banks - Diversified                      | Canada                | 64              | -5.02%                 | -3.37%          |
| NVS    | Novartis AG                               | Drug Manufacturers - General             | Switzerland           | 225             | -5.03%                 | -4.30%          |
| SAN    | Banco Santander SA                        | Banks - Diversified                      | Spain                 | 76              | -5.33%                 | 0.54%           |









































## **POWER RANKINGS TABLE**

Largest flows this week by smart money wallets

| -1 | POL   | Polygon (New) | \$16.0M | 1  | MATIC   | Polygon (Old) | \$16.0M |
|----|-------|---------------|---------|----|---------|---------------|---------|
| 2  | WLD   | Worldcoin     | \$2.4M  | 2  | DAI     | DAI           | \$12.4M |
| 3  | EIGEN | Eigenlayer    | \$2.4M  | 3  | USDT    | Tether        | \$9.9M  |
| 4  | LDO   | Lido DAO      | \$1.8M  | 4  | SPX     | SPX6900       | \$3.5M  |
| 5  | FLAY  | Flayer        | \$1.4M  | 5  | NEIRO   | Neiro         | \$2.8M  |
| 6  | SENA  | Staked Ethena | \$554k  | 6  | MKR     | Maker         | \$2.5M  |
| 7  | USDC  | USDC          | \$389k  | 7  | NFTX    | NFTX          | \$1.5M  |
| 8  | GMEE  | GAMEE         | \$343k  | 8