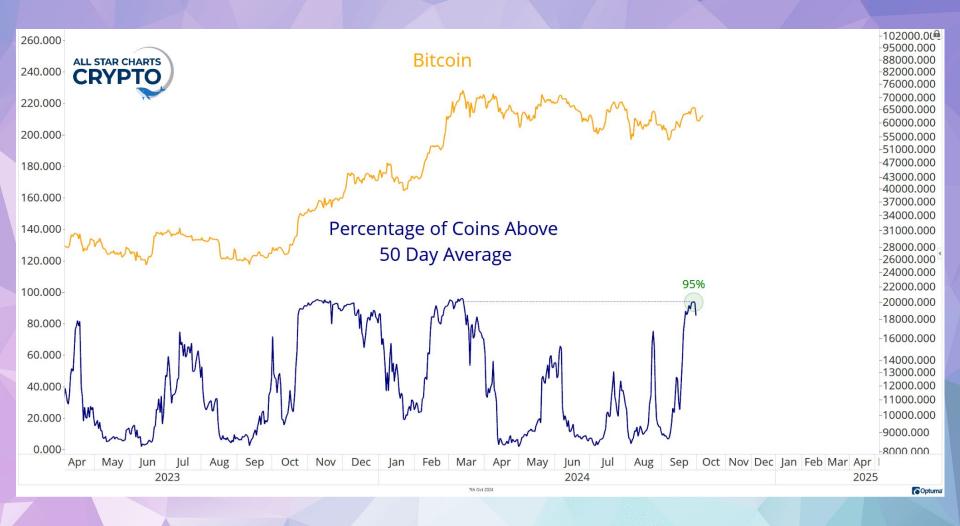

| -4.47%                 | -2.40%          |
| BUD    | Anheuser-Busch                            | Beverages - Brewers                      | Belgium               | 112             | -4.97%                 | -4.33%          |
| BNS    | Bank of Nova Scotia                       | Banks - Diversified                      | Canada                | 64              | -5.02%                 | -3.37%          |
| NVS    | Novartis AG                               | Drug Manufacturers - General             | Switzerland           | 225             | -5.03%                 | -4.30%          |
| SAN    | Banco Santander SA                        | Banks - Diversified                      | Spain                 | 76              | -5.33%                 | 0.54%           |









































## **POWER RANKINGS TABLE**

Largest flows this week by smart money wallets

| -1 | POL   | Polygon (New) | \$16.0M | 1  | MATIC   | Polygon (Old) | \$16.0M |
|----|-------|---------------|---------|----|---------|---------------|---------|
| 2  | WLD   | Worldcoin     | \$2.4M  | 2  | DAI     | DAI           | \$12.4M |
| 3  | EIGEN | Eigenlayer    | \$2.4M  | 3  | USDT    | Tether        | \$9.9M  |
| 4  | LDO   | Lido DAO      | \$1.8M  | 4  | SPX     | SPX6900       | \$3.5M  |
| 5  | FLAY  | Flayer        | \$1.4M  | 5  | NEIRO   | Neiro         | \$2.8M  |
| 6  | SENA  | Staked Ethena | \$554k  | 6  | MKR     | Maker         | \$2.5M  |
| 7  | USDC  | USDC          | \$389k  | 7  | NFTX    | NFTX          | \$1.5M  |
| 8  | GMEE  | GAMEE         | \$343k  | 8  |