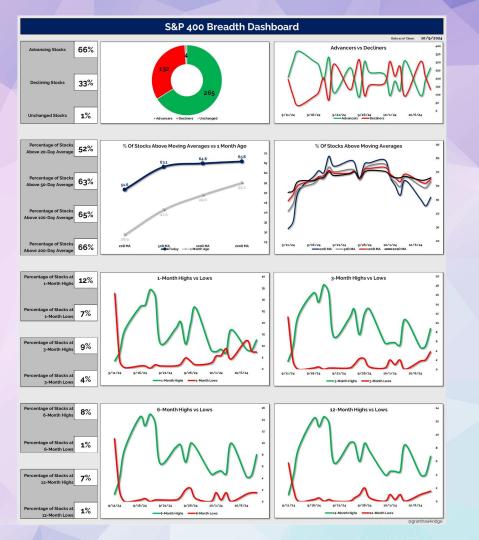

### ALL STAR CHARTOONS

**October 12th, 2024** 

# TABLE OF CONTENTS

- Internals, Breadth & Sentiment
- Intermarket & Miscellaneous
- US Equities
- International Equities
- Commodities
- Bonds
- Currency
- Cryptocurrency

## DON'T MISS THIS WEEK'S CONTENT:



- **International Hall of Famers**
- 2 to 100 Club
- The Minor Leaguers
- Freshly Squeezed
   "An Enlivening Short Squeeze"
- Gold Rush:
   "We're Buying Junior Silver
   Miners"
- Bond Report:
   "Buying Bonds in an Inflationary Environment"
- Commodities Weekly:
   "Materials Stocks Are Making New Highs"







|                                         | % of Stocks Above<br>Their 10-Day Average |             | % of Stocks Above | % of Stocks Above | % of Stocks Above<br>e Their 200-Day Average |                                                      | % of Stocks Above | % of Stocks Above | % of Stocks Above 3<br>Their go-Day Average The | of Stocks Above |            |