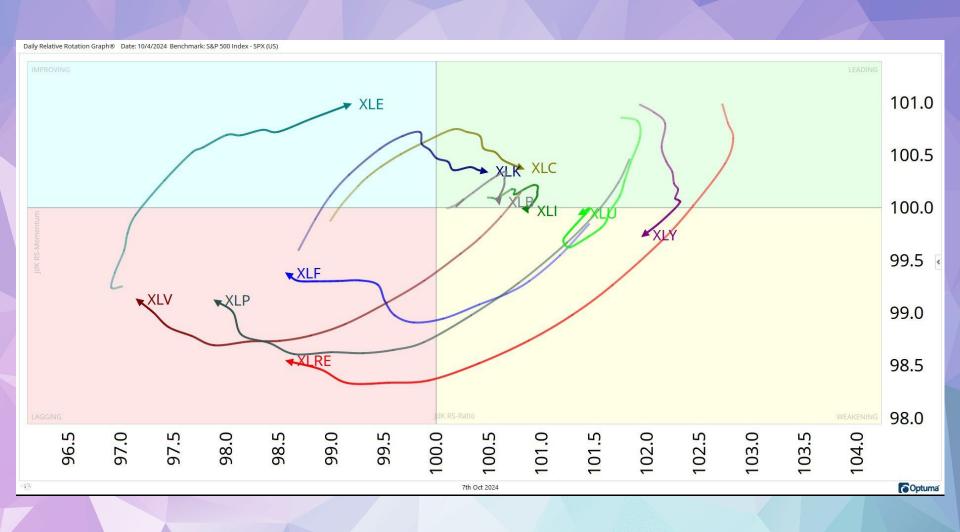

S&P 400 | 15%            | 11%            | 0%             | 0%             | 0%             |
|                        | S&P 500 | 21%            | 9%             | 2%             | 0%             | 0%             |
|                        | S&P 600 | 15%            | 5%             | 1%             | 1%             | 1%             |
|                        | S&P 400 | 64%            | 43%            | 0%             | 0%             | 0%             |
| Utilities              | S&P 500 | 66%            | 31%            | 0%             | 0%             | 0%             |
|                        | S&P 600 | 83%            | 42%            | 0%             | 0%             | 0%             |







































































































































ALL STAR CHARTS

# **Freshly Squeezed**

| <u>Ticker</u> | Company                        | Industry                            | Market Cap (B) | <b>Short Interest</b> | Days to Cover | 14-Day RSI | 10-Day Change |
|---------------|--------------------------------|-------------------------------------|----------------|-----------------------|---------------|------------|---------------|
| SRRK          | Scholar Rock                   | Biotechnology                       | 2.01           | 24.8%                 | 10            | 71         | 226.3%        |
| NAPA          | Duckhorn Portfolio             | Beverages - Wineries & Distilleries | 1.61           | 17.7%                 | 4             | 86         | 88.6%         |
| EVGO          | E