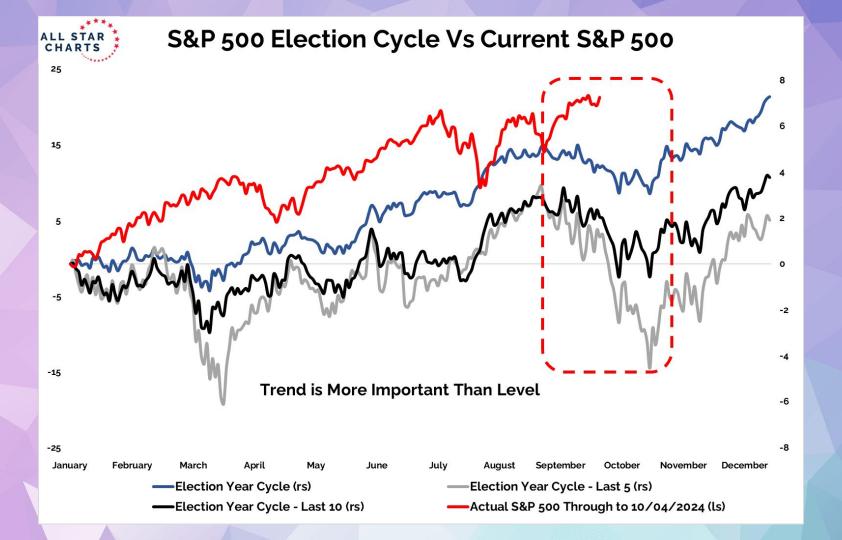

| 8%             | 5%             | 5%             |
|                        | S&P 400 | 15%            | 11%            | 0%             | 0%             | 0%             |
|                        | S&P 500 | 21%            | 9%             | 2%             | 0%             | 0%             |
|                        | S&P 600 | 15%            | 5%             | 1%             | 1%             | 1%             |
|                        | S&P 400 | 64%            | 43%            | 0%             | 0%             | 0%             |
| Utilities              | S&P 500 | 66%            | 31%            | 0%             | 0%             | 0%             |
|                        | S&P 600 | 83%            | 42%            | 0%             | 0%             | 0%             |







































































































































ALL STAR CHARTS

# **Freshly Squeezed**

| <u>Ticker</u> | Company                        | Industry                            | Market Cap (B) | <b>Short Interest</b> | Days to Cover | 14-Day RSI | 10-Day Change |
|---------------|--------------------------------|-------------------------------------|----------------|-----------------------|---------------|------------|---------------|
| SRRK          | Scholar Rock                   | Biotechnology                       | 2.01           | 24.8%                 | 10            | 71         | 226.3%        |
| NAPA          | Duckhorn Portfolio             | Beverages - Wineries & Distilleries | 1.61           | 17