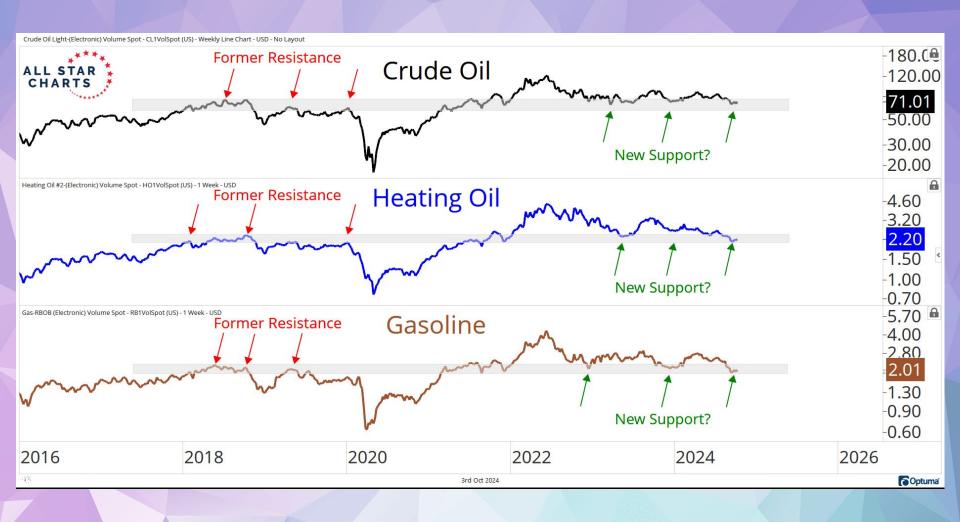

| 35              | -4.47%                 | -2.40%          |
| BUD    | Anheuser-Busch                            | Beverages - Brewers                      | Belgium               | 112             | -4.97%                 | -4.33%          |
| BNS    | Bank of Nova Scotia                       | Banks - Diversified                      | Canada                | 64              | -5.02%                 | -3.37%          |
| NVS    | Novartis AG                               | Drug Manufacturers - General             | Switzerland           | 225             | -5.03%                 | -4.30%          |
| SAN    | Banco Santander SA                        | Banks - Diversified                      | Spain                 | 76              | -5.33%                 | 0.54%           |









































## **POWER RANKINGS TABLE**

Largest flows this week by smart money wallets

| -1 | POL   | Polygon (New) | \$16.0M | 1  | MATIC   | Polygon (Old) | \$16.0M |
|----|-------|---------------|---------|----|---------|---------------|---------|
| 2  | WLD   | Worldcoin     | \$2.4M  | 2  | DAI     | DAI           | \$12.4M |
| 3  | EIGEN | Eigenlayer    | \$2.4M  | 3  | USDT    | Tether        | \$9.9M  |
| 4  | LDO   | Lido DAO      | \$1.8M  | 4  | SPX     | SPX6900       | \$3.5M  |
| 5  | FLAY  | Flayer        | \$1.4M  | 5  | NEIRO   | Neiro         | \$2.8M  |
| 6  | SENA  | Staked Ethena | \$554k  | 6  | MKR     | Maker         | \$2.5M  |
| 7  | USDC  | USDC          | \$389k  | 7  | NFTX    | NFTX          | \$1.5M  |
| 8  | GMEE  | GAMEE         |