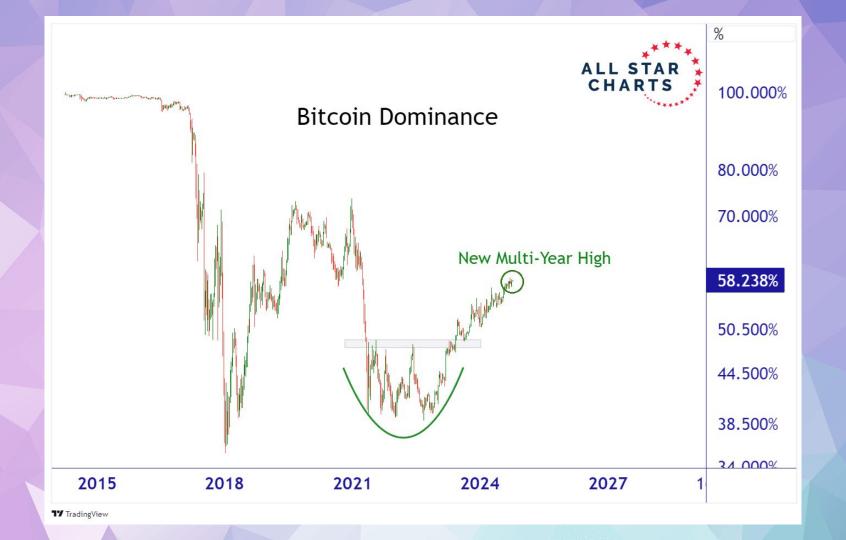

| -4.47%                 | -2.40%          |
| BUD    | Anheuser-Busch                            | Beverages - Brewers                      | Belgium               | 112             | -4.97%                 | -4.33%          |
| BNS    | Bank of Nova Scotia                       | Banks - Diversified                      | Canada                | 64              | -5.02%                 | -3.37%          |
| NVS    | Novartis AG                               | Drug Manufacturers - General             | Switzerland           | 225             | -5.03%                 | -4.30%          |
| SAN    | Banco Santander SA                        | Banks - Diversified                      | Spain                 | 76              | -5.33%                 | 0.54%           |









































## **POWER RANKINGS TABLE**

Largest flows this week by smart money wallets

| -1 | POL   | Polygon (New) | \$16.0M | 1  | MATIC   | Polygon (Old) | \$16.0M |
|----|-------|---------------|---------|----|---------|---------------|---------|
| 2  | WLD   | Worldcoin     | \$2.4M  | 2  | DAI     | DAI           | \$12.4M |
| 3  | EIGEN | Eigenlayer    | \$2.4M  | 3  | USDT    | Tether        | \$9.9M  |
| 4  | LDO   | Lido DAO      | \$1.8M  | 4  | SPX     | SPX6900       | \$3.5M  |
| 5  | FLAY  | Flayer        | \$1.4M  | 5  | NEIRO   | Neiro         | \$2.8M  |
| 6  | SENA  | Staked Ethena | \$554k  | 6  | MKR     | Maker         | \$2.5M  |
| 7  | USDC  | USDC          | \$389k  | 7  | NFTX    | NFTX          | \$1.5M  |
| 8  | GMEE  | GAMEE         | \$343k  | 8  | G