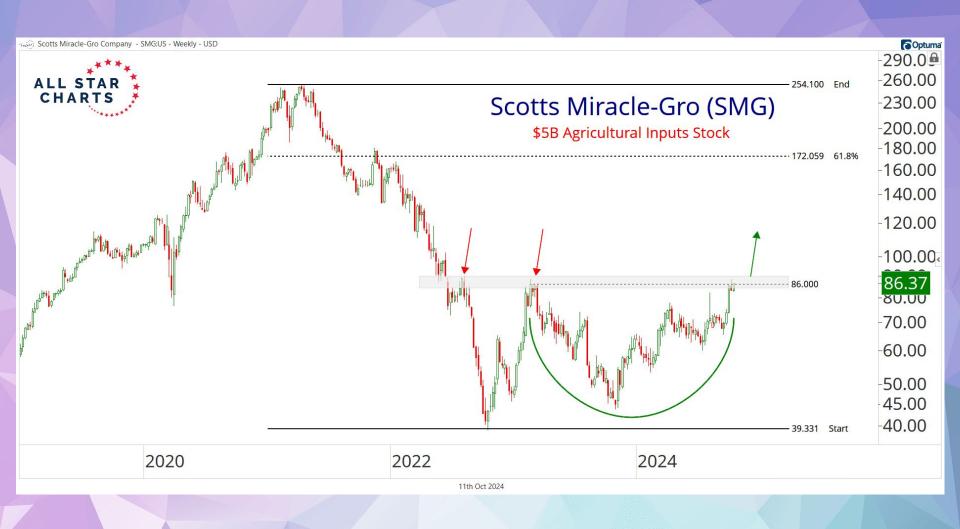

| 11%            | 0%             | 0%             | 0%             |
|                        | S&P 500 | 21%            | 9%             | 2%             | 0%             | 0%             |
|                        | S&P 600 | 15%            | 5%             | 1%             | 1%             | 1%             |
|                        | S&P 400 | 64%            | 43%            | 0%             | 0%             | 0%             |
| Utilities              | S&P 500 | 66%            | 31%            | 0%             | 0%             | 0%             |
|                        | S&P 600 | 83%            | 42%            | 0%             | 0%             | 0%             |







































































































































ALL STAR CHARTS

# **Freshly Squeezed**

| <u>Ticker</u> | Company                        | Industry                            | Market Cap (B) | <b>Short Interest</b> | Days to Cover | 14-Day RSI | 10-Day Change |
|---------------|--------------------------------|-------------------------------------|----------------|-----------------------|---------------|------------|---------------|
| SRRK          | Scholar Rock                   | Biotechnology                       | 2.01           | 24.8%                 | 10            | 71         | 226.3%        |
| NAPA          | Duckhorn Portfolio             | Beverages - Wineries & Distilleries | 1.61           | 17.7%                 | 4             | 86         | 88.6%         |
| EVGO          | EVgo