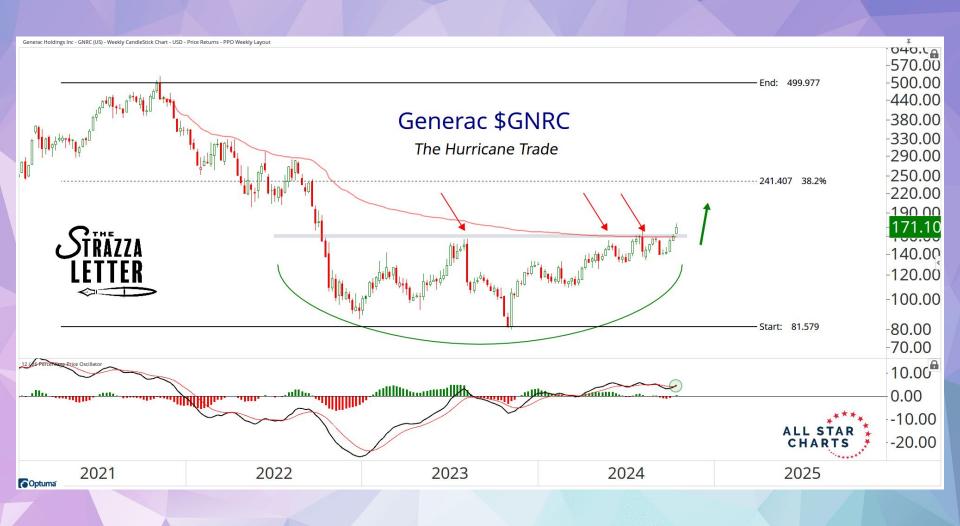

0 | 15%            | 11%            | 0%             | 0%             | 0%             |
|                        | S&P 500 | 21%            | 9%             | 2%             | 0%             | 0%             |
|                        | S&P 600 | 15%            | 5%             | 1%             | 1%             | 1%             |
|                        | S&P 400 | 64%            | 43%            | 0%             | 0%             | 0%             |
| Utilities              | S&P 500 | 66%            | 31%            | 0%             | 0%             | 0%             |
|                        | S&P 600 | 83%            | 42%            | 0%             | 0%             | 0%             |







































































































































ALL STAR CHARTS

# **Freshly Squeezed**

| <u>Ticker</u> | Company                        | Industry                            | Market Cap (B) | <b>Short Interest</b> | Days to Cover | 14-Day RSI | 10-Day Change |
|---------------|--------------------------------|-------------------------------------|----------------|-----------------------|---------------|------------|---------------|
| SRRK          | Scholar Rock                   | Biotechnology                       | 2.01           | 24.8%                 | 10            | 71         | 226.3%        |
| NAPA          | Duckhorn Portfolio             | Beverages - Wineries & Distilleries | 1.61           | 17.7%                 | 4             | 86         | 88.6%         |
| EVGO          | EVgo