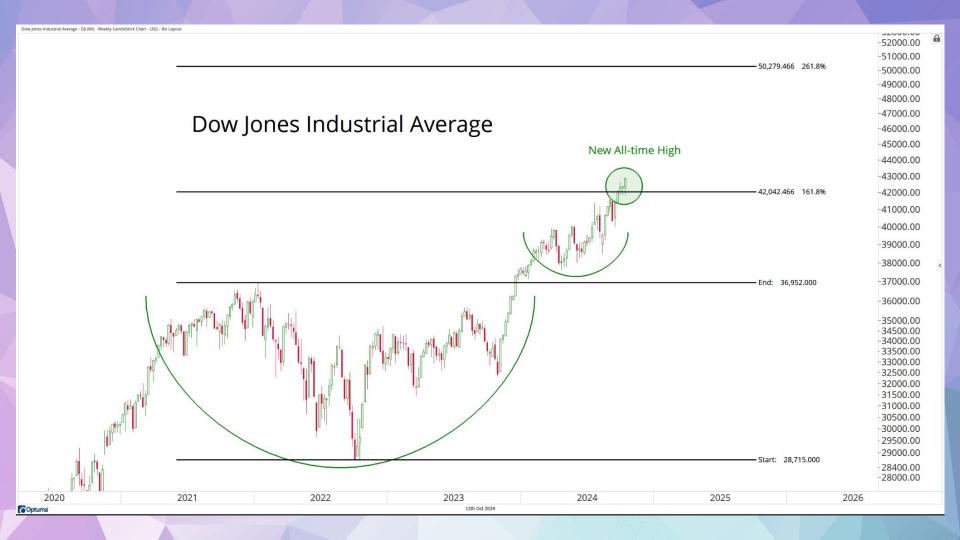

|
|                        | S&P 400 | 15%            | 11%            | 0%             | 0%             | 0%             |
|                        | S&P 500 | 21%            | 9%             | 2%             | 0%             | 0%             |
|                        | S&P 600 | 15%            | 5%             | 1%             | 1%             | 1%             |
|                        | S&P 400 | 64%            | 43%            | 0%             | 0%             | 0%             |
| Utilities              | S&P 500 | 66%            | 31%            | 0%             | 0%             | 0%             |
|                        | S&P 600 | 83%            | 42%            | 0%             | 0%             | 0%             |







































































































































ALL STAR CHARTS

# **Freshly Squeezed**

| <u>Ticker</u> | Company                        | Industry                            | Market Cap (B) | <b>Short Interest</b> | Days to Cover | 14-Day RSI | 10-Day Change |
|---------------|--------------------------------|-------------------------------------|----------------|-----------------------|---------------|------------|---------------|
| SRRK          | Scholar Rock                   | Biotechnology                       | 2.01           | 24.8%                 | 10            | 71         | 226.3%        |
| NAPA          | Duckhorn Portfolio             | Beverages - Wineries & Distilleries | 1.61           | 17.7%                 | 4             | 86         | 88.