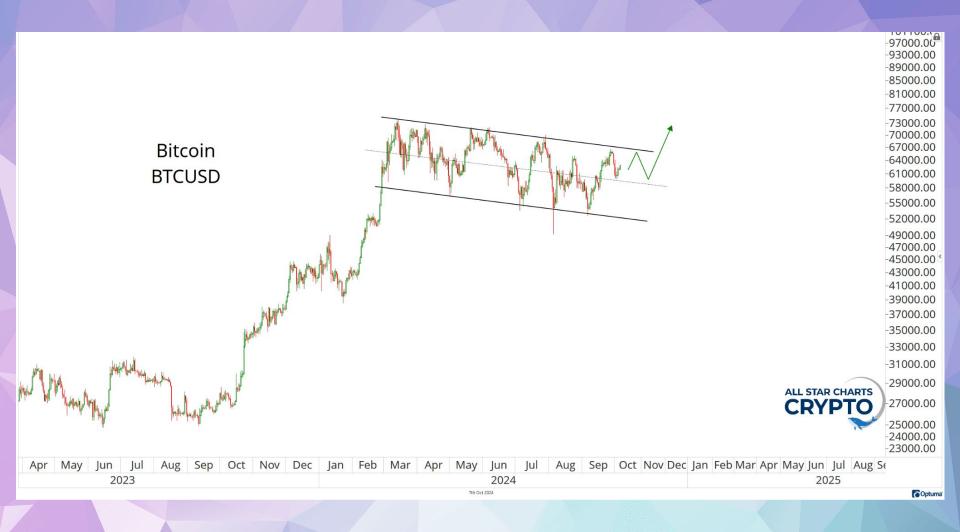

| -4.47%                 | -2.40%          |
| BUD    | Anheuser-Busch                            | Beverages - Brewers                      | Belgium               | 112             | -4.97%                 | -4.33%          |
| BNS    | Bank of Nova Scotia                       | Banks - Diversified                      | Canada                | 64              | -5.02%                 | -3.37%          |
| NVS    | Novartis AG                               | Drug Manufacturers - General             | Switzerland           | 225             | -5.03%                 | -4.30%          |
| SAN    | Banco Santander SA                        | Banks - Diversified                      | Spain                 | 76              | -5.33%                 | 0.54%           |









































## **POWER RANKINGS TABLE**

Largest flows this week by smart money wallets

| -1 | POL   | Polygon (New) | \$16.0M | 1  | MATIC   | Polygon (Old) | \$16.0M |
|----|-------|---------------|---------|----|---------|---------------|---------|
| 2  | WLD   | Worldcoin     | \$2.4M  | 2  | DAI     | DAI           | \$12.4M |
| 3  | EIGEN | Eigenlayer    | \$2.4M  | 3  | USDT    | Tether        | \$9.9M  |
| 4  | LDO   | Lido DAO      | \$1.8M  | 4  | SPX     | SPX6900       | \$3.5M  |
| 5  | FLAY  | Flayer        | \$1.4M  | 5  | NEIRO   | Neiro         | \$2.8M  |
| 6  | SENA  | Staked Ethena | \$554k  | 6  | MKR     | Maker         | \$2.5M  |
| 7  | USDC  | USDC          | \$389k  | 7  | NFTX    | NFTX          | \$1.5M  |
| 8  | GMEE  | GAMEE         | \$343k  |