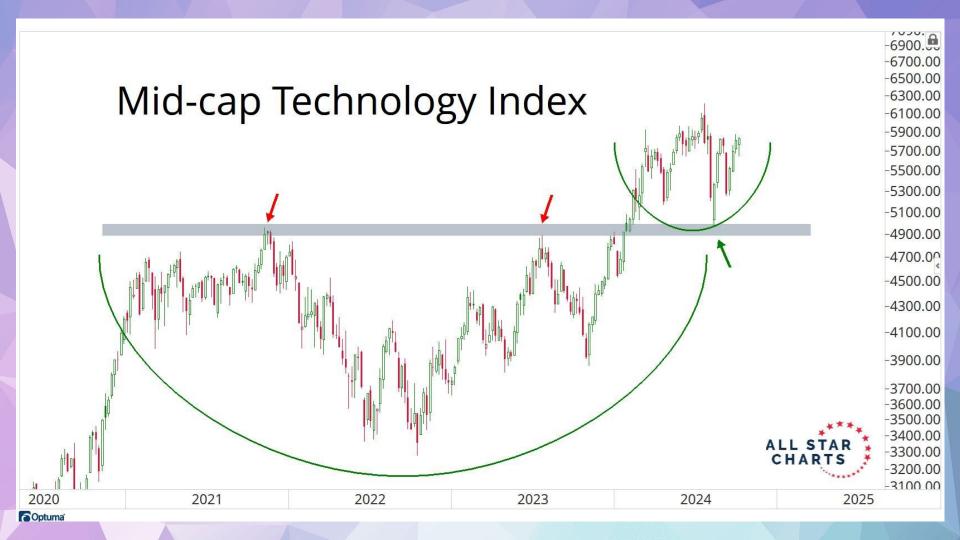

| S&P 400 | 15%            | 11%            | 0%             | 0%             | 0%             |
|                        | S&P 500 | 21%            | 9%             | 2%             | 0%             | 0%             |
|                        | S&P 600 | 15%            | 5%             | 1%             | 1%             | 1%             |
|                        | S&P 400 | 64%            | 43%            | 0%             | 0%             | 0%             |
| Utilities              | S&P 500 | 66%            | 31%            | 0%             | 0%             | 0%             |
|                        | S&P 600 | 83%            | 42%            | 0%             | 0%             | 0%             |







































































































































ALL STAR CHARTS

# **Freshly Squeezed**

| <u>Ticker</u> | Company                        | Industry                            | Market Cap (B) | <b>Short Interest</b> | Days to Cover | 14-Day RSI | 10-Day Change |
|---------------|--------------------------------|-------------------------------------|----------------|-----------------------|---------------|------------|---------------|
| SRRK          | Scholar Rock                   | Biotechnology                       | 2.01           | 24.8%                 | 10            | 71         | 226.3%        |
| NAPA          | Duckhorn Portfolio             | Beverages - Wineries & Distilleries | 1.61           | 17.7%                 | 4             | 86         | 88.6%         |
| E