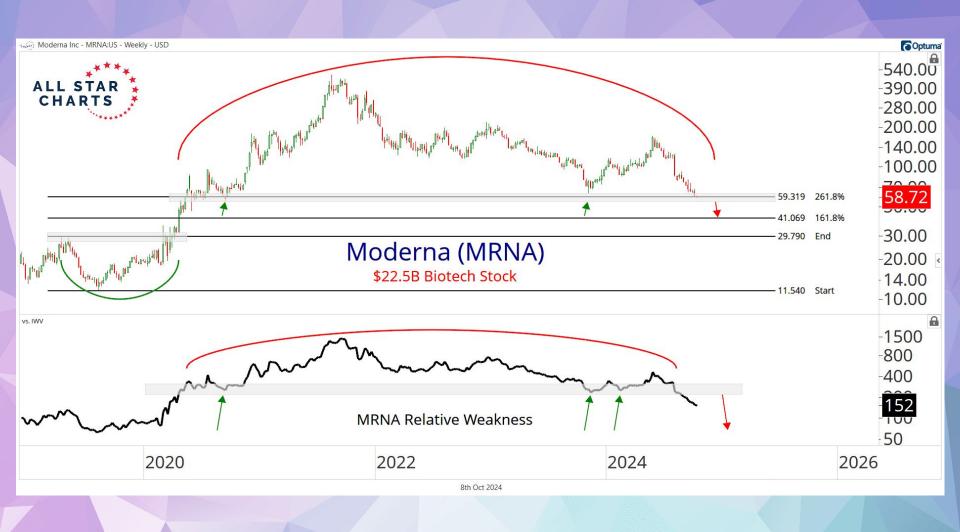

| 2,313.20       | 23.59         | Bearish  | -12.13           | 0.00%        |
| AGL   | Agilon Health Inc                         | Medical Care Facilities                  | 1,296.20       | 35.70         | Bearish  | -48.97           | 0.00%        |
| ACHC  | Acadia Healthcare Company Inc             | Medical Care Facilities                  | 5,104.00       | 15.54         | Bearish  | -18.08           | 0.00%        |
| QLYS  | Qualys Inc                                | Software - Infrastructure                | 4.455.60       | 40.51         | Bearish  | -16.41           | 0.12%        |
| ETSY  | Etsy Inc                                  | Internet Retail                          | 5,874.20       | 40.14         | Bearish  | -9.55            | 0.18%        |

ALL STAR CHARTS







### 2-to-100 Club

| Ticker | Company                                | Industry                           | Country | Market Cap (Millions) | Percentage From 52-Week Highs |
|--------|----------------------------------------|------------------------------------|---------|-----------------------|-------------------------------|
| ZETA   | Zeta Global Holdings Corp              | Software - Infrastructure          | USA     | \$7,331               | 0.00%                         |
| UI     | Ubiquiti Inc                           | Communication Equipment            | USA     | \$14,005              | 0.00%                         |
| TSEM   | Tower Semiconductor Ltd.               | Semiconductors                     | Israel  | \$4,963               | 0.00%                         |
|