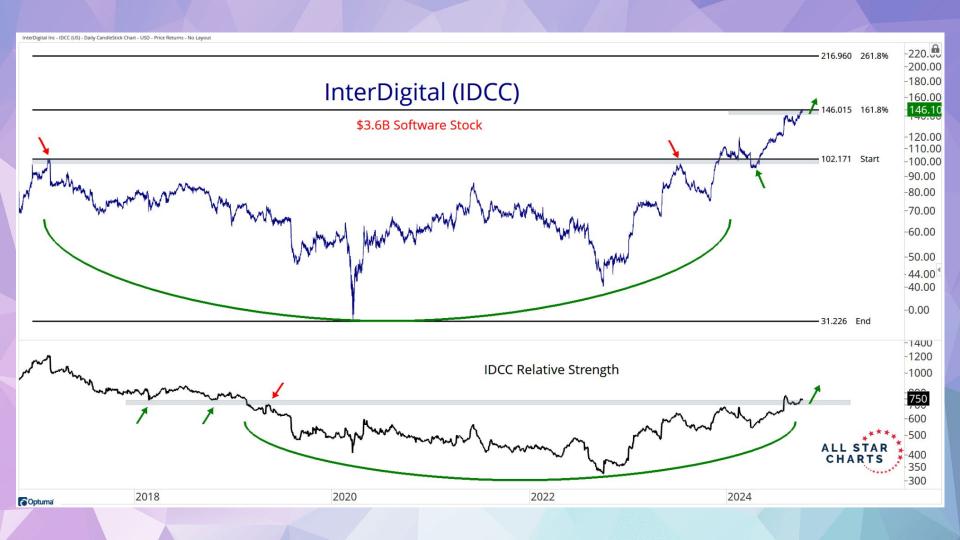

ional Inc.                | Information Technology Services    | USA     | \$11,428              | 0.00%                         |
| вмі    | Badger Meter Inc.                      | Scientific & Technical Instruments | USA     | \$6,650               | 0.00%                         |
| BDC    | Belden Inc                             | Communication Equipment            | USA     | \$4,816               | 0.00%                         |
| AVPT   | AvePoint Inc                           | Software - Infrastructure          | USA     | \$2,286               | 0.00%                         |
| ADMA   | ADMA Biologics Inc                     | Biotechnology                      | USA     | \$4,830               | 0.00%                         |

Data As Of October 8, 202

ALL STAR CHARTS













## **International Hall Of Famers**

| Ticker | Company                                   | Industry                                 | Country               | Market Cap (Bn) | Drawdown From 52-Wk Hi | 1-Mo Rel Change |
|--------|-------------------------------------------|------------------------------------------|-----------------------|-----------------|------------------------|-----------------|
| TRP    | TC Energy Corporation                     | Oil & Gas Midstream                      | Canada                | 47              | -0.31%                 | 3.67%           |
| MFC    | Manulife Financial Corp.                  | Insurance - Life                         | Canada                | 54              | -0.50%                 | 4.53%           |
| IMO    | Imperial Oil