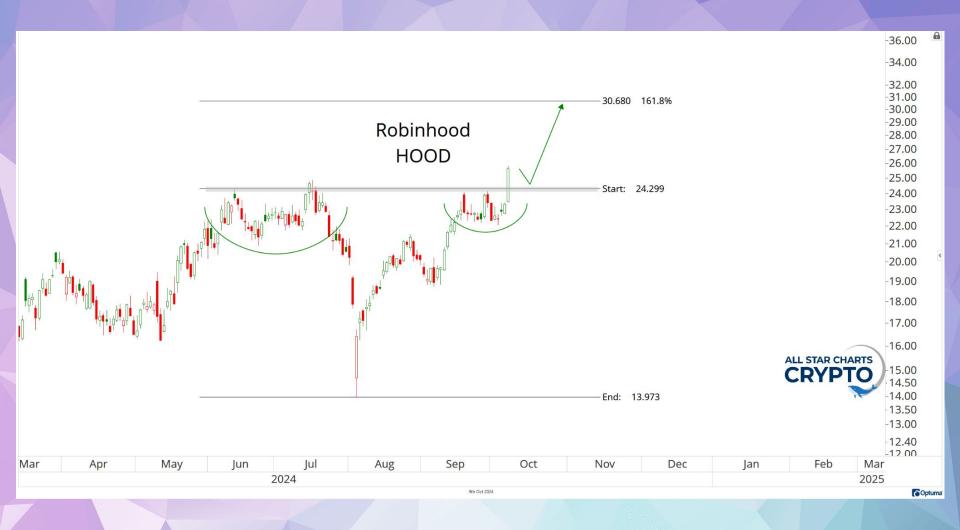

| 0%             | 0%             | 0%             |
|                        | S&P 500 | 21%            | 9%             | 2%             | 0%             | 0%             |
|                        | S&P 600 | 15%            | 5%             | 1%             | 1%             | 1%             |
|                        | S&P 400 | 64%            | 43%            | 0%             | 0%             | 0%             |
| Utilities              | S&P 500 | 66%            | 31%            | 0%             | 0%             | 0%             |
|                        | S&P 600 | 83%            | 42%            | 0%             | 0%             | 0%             |







































































































































ALL STAR CHARTS

# **Freshly Squeezed**

| <u>Ticker</u> | Company                        | Industry                            | Market Cap (B) | <b>Short Interest</b> | Days to Cover | 14-Day RSI | 10-Day Change |
|---------------|--------------------------------|-------------------------------------|----------------|-----------------------|---------------|------------|---------------|
| SRRK          | Scholar Rock                   | Biotechnology                       | 2.01           | 24.8%                 | 10            | 71         | 226.3%        |
| NAPA          | Duckhorn Portfolio             | Beverages - Wineries & Distilleries | 1.61           | 17.7%                 | 4             | 86         | 88.6%         |
| EVGO          | EVgo