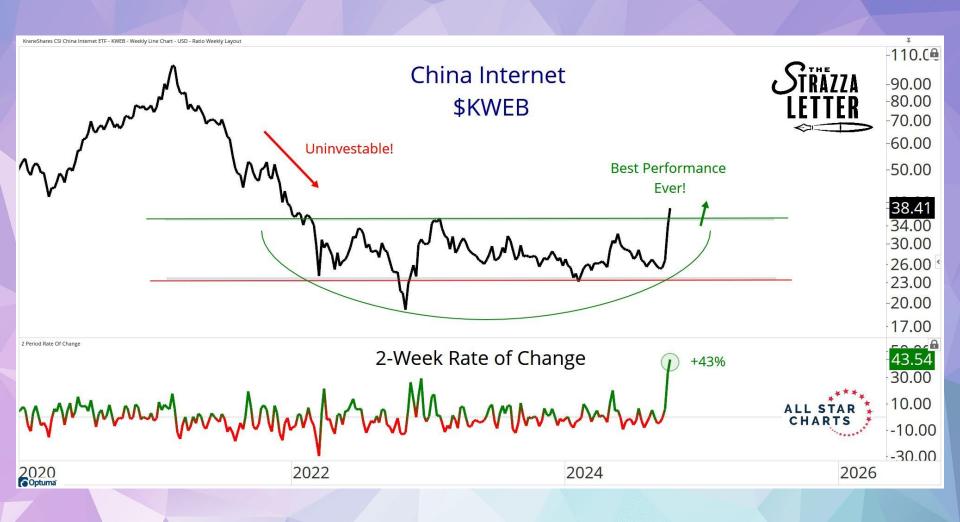

## DON'T MISS THIS WEEK'S CONTENT:

- **International Hall of Famers**
- 2 to 100 Club
- The Minor Leaguers
- Freshly Squeezed
   "An Enlivening Short Squeeze"
- Gold Rush:
   "We're Buying Junior Silver
   Miners"
- Bond Report:
   "Buying Bonds in an Inflationary Environment"
- Commodities Weekly:
   "Materials Stocks Are Making New Highs"