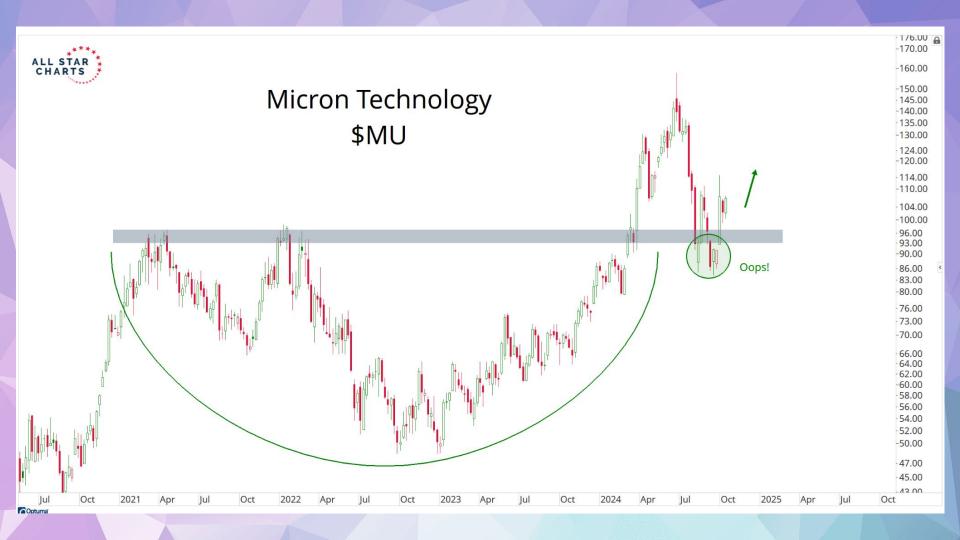

| 11%            | 0%             | 0%             | 0%             |
|                        | S&P 500 | 21%            | 9%             | 2%             | 0%             | 0%             |
|                        | S&P 600 | 15%            | 5%             | 1%             | 1%             | 1%             |
|                        | S&P 400 | 64%            | 43%            | 0%             | 0%             | 0%             |
| Utilities              | S&P 500 | 66%            | 31%            | 0%             | 0%             | 0%             |
|                        | S&P 600 | 83%            | 42%            | 0%             | 0%             | 0%             |







































































































































ALL STAR CHARTS

# **Freshly Squeezed**

| <u>Ticker</u> | Company                        | Industry                            | Market Cap (B) | <b>Short Interest</b> | Days to Cover | 14-Day RSI | 10-Day Change |
|---------------|--------------------------------|-------------------------------------|----------------|-----------------------|---------------|------------|---------------|
| SRRK          | Scholar Rock                   | Biotechnology                       | 2.01           | 24.8%                 | 10            | 71         | 226.3%        |
| NAPA          | Duckhorn Portfolio             | Beverages - Wineries & Distilleries | 1.61           | 17.7%                 | 4             | 86         | 88.6%         |
| EVGO          | EVgo