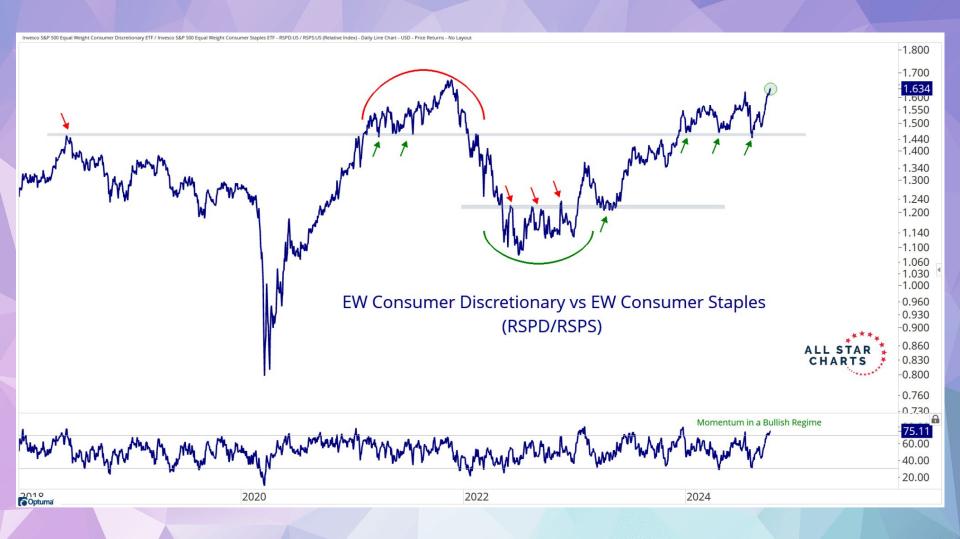

| 5%             |
|                        | S&P 400 | 15%            | 11%            | 0%             | 0%             | 0%             |
|                        | S&P 500 | 21%            | 9%             | 2%             | 0%             | 0%             |
|                        | S&P 600 | 15%            | 5%             | 1%             | 1%             | 1%             |
|                        | S&P 400 | 64%            | 43%            | 0%             | 0%             | 0%             |
| Utilities              | S&P 500 | 66%            | 31%            | 0%             | 0%             | 0%             |
|                        | S&P 600 | 83%            | 42%            | 0%             | 0%             | 0%             |







































































































































ALL STAR CHARTS

# **Freshly Squeezed**

| <u>Ticker</u> | Company                        | Industry                            | Market Cap (B) | <b>Short Interest</b> | Days to Cover | 14-Day RSI | 10-Day Change |
|---------------|--------------------------------|-------------------------------------|----------------|-----------------------|---------------|------------|---------------|
| SRRK          | Scholar Rock                   | Biotechnology                       | 2.01           | 24.8%                 | 10            | 71         | 226.3%        |
| NAPA          | Duckhorn Portfolio             | Beverages - Wineries & Distilleries | 1.61           | 17.7%                 | 4             | 86