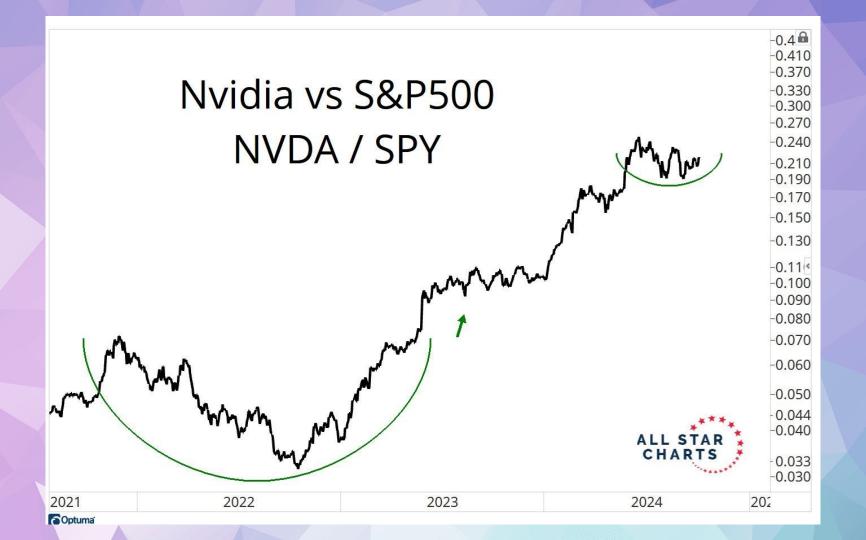

|
|                        | S&P 400 | 15%            | 11%            | 0%             | 0%             | 0%             |
|                        | S&P 500 | 21%            | 9%             | 2%             | 0%             | 0%             |
|                        | S&P 600 | 15%            | 5%             | 1%             | 1%             | 1%             |
|                        | S&P 400 | 64%            | 43%            | 0%             | 0%             | 0%             |
| Utilities              | S&P 500 | 66%            | 31%            | 0%             | 0%             | 0%             |
|                        | S&P 600 | 83%            | 42%            | 0%             | 0%             | 0%             |







































































































































ALL STAR CHARTS

# **Freshly Squeezed**

| <u>Ticker</u> | Company                        | Industry                            | Market Cap (B) | <b>Short Interest</b> | Days to Cover | 14-Day RSI | 10-Day Change |
|---------------|--------------------------------|-------------------------------------|----------------|-----------------------|---------------|------------|---------------|
| SRRK          | Scholar Rock                   | Biotechnology                       | 2.01           | 24.8%                 | 10            | 71         | 226.3%        |
| NAPA          | Duckhorn Portfolio             | Beverages - Wineries & Distilleries | 1.61           | 17.7%                 | 4             | 86         |