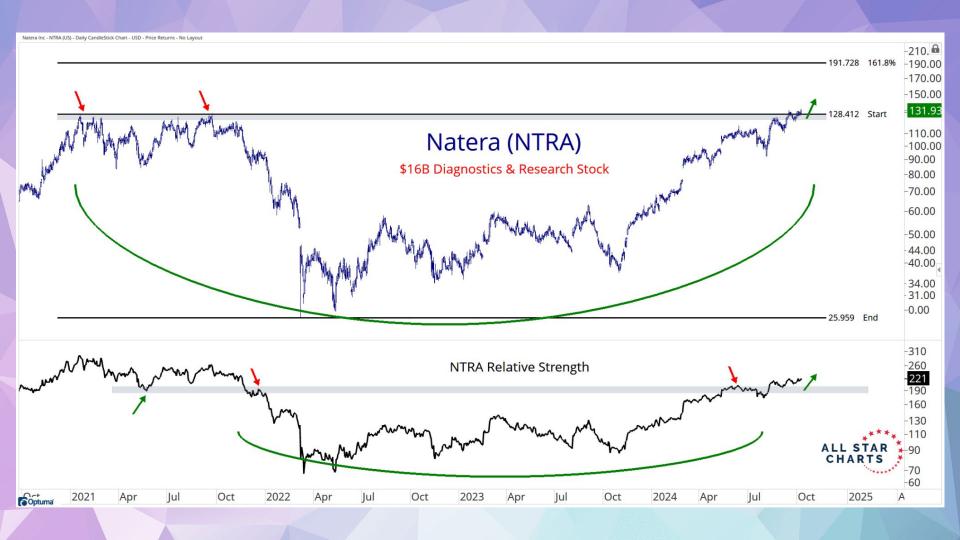

rnational Inc.                | Information Technology Services    | USA     | \$11,428              | 0.00%                         |
| вмі    | Badger Meter Inc.                      | Scientific & Technical Instruments | USA     | \$6,650               | 0.00%                         |
| BDC    | Belden Inc                             | Communication Equipment            | USA     | \$4,816               | 0.00%                         |
| AVPT   | AvePoint Inc                           | Software - Infrastructure          | USA     | \$2,286               | 0.00%                         |
| ADMA   | ADMA Biologics Inc                     | Biotechnology                      | USA     | \$4,830               | 0.00%                         |

Data As Of October 8, 202

ALL STAR CHARTS













## **International Hall Of Famers**

| Ticker | Company                                   | Industry                                 | Country               | Market Cap (Bn) | Drawdown From 52-Wk Hi | 1-Mo Rel Change |
|--------|-------------------------------------------|------------------------------------------|-----------------------|-----------------|------------------------|-----------------|
| TRP    | TC Energy Corporation                     | Oil & Gas Midstream                      | Canada                | 47              | -0.31%                 | 3.67%           |
| MFC    | Manulife Financial Corp.                  | Insurance - Life                         | Canada                | 54              | -0.50%                 | 4.53%           |
| IMO    | Imperial