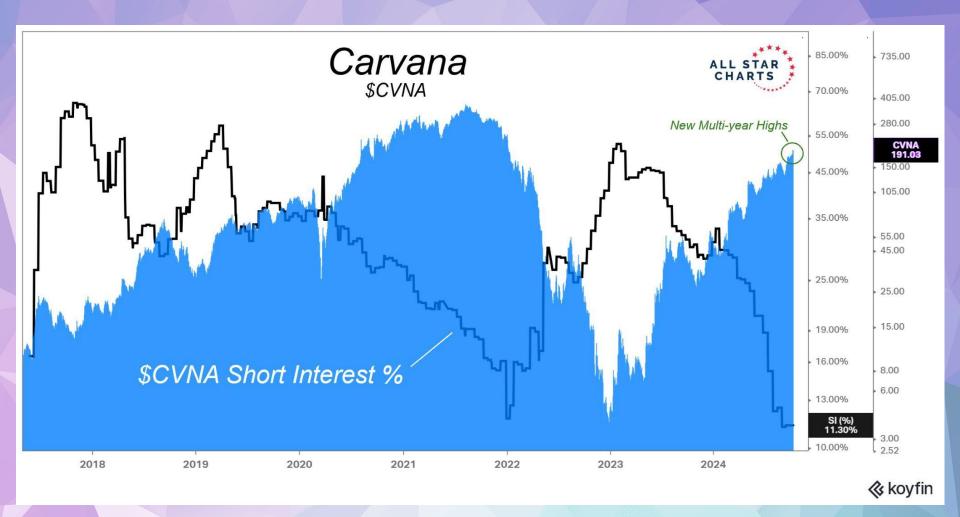

## DON'T MISS THIS WEEK'S CONTENT:

- **International Hall of Famers**
- 2 to 100 Club
- The Minor Leaguers
- Freshly Squeezed
   "An Enlivening Short Squeeze"
- Gold Rush:
   "We're Buying Junior Silver
   Miners"
- Bond Report:
   "Buying Bonds in an Inflationary Environment"
- Commodities Weekly:
   "Materials Stocks Are Making New Highs"