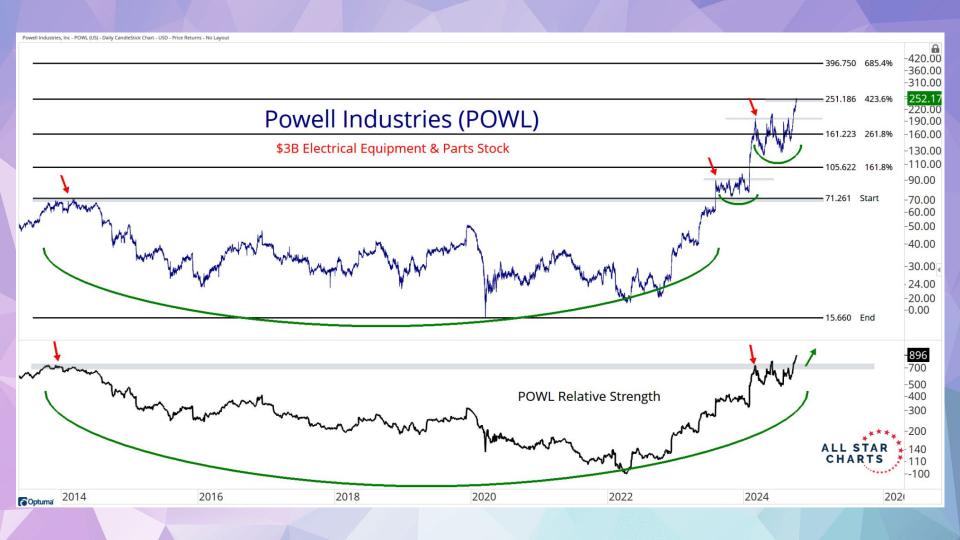

nal Inc.                | Information Technology Services    | USA     | \$11,428              | 0.00%                         |
| вмі    | Badger Meter Inc.                      | Scientific & Technical Instruments | USA     | \$6,650               | 0.00%                         |
| BDC    | Belden Inc                             | Communication Equipment            | USA     | \$4,816               | 0.00%                         |
| AVPT   | AvePoint Inc                           | Software - Infrastructure          | USA     | \$2,286               | 0.00%                         |
| ADMA   | ADMA Biologics Inc                     | Biotechnology                      | USA     | \$4,830               | 0.00%                         |

Data As Of October 8, 202

ALL STAR CHARTS













## **International Hall Of Famers**

| Ticker | Company                                   | Industry                                 | Country               | Market Cap (Bn) | Drawdown From 52-Wk Hi | 1-Mo Rel Change |
|--------|-------------------------------------------|------------------------------------------|-----------------------|-----------------|------------------------|-----------------|
| TRP    | TC Energy Corporation                     | Oil & Gas Midstream                      | Canada                | 47              | -0.31%                 | 3.67%           |
| MFC    | Manulife Financial Corp.                  | Insurance - Life                         | Canada                | 54              | -0.50%                 | 4.53%           |
| IMO    | Imperial Oil L