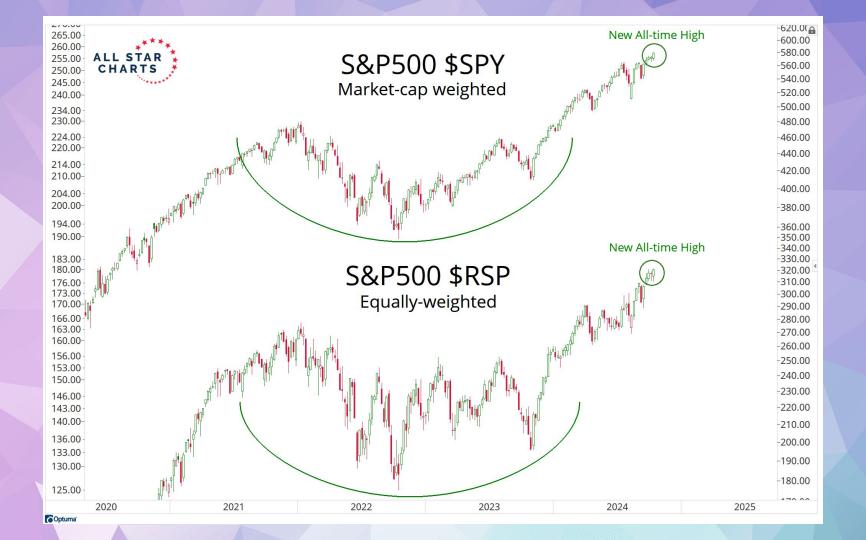

|
|                        | S&P 400 | 15%            | 11%            | 0%             | 0%             | 0%             |
|                        | S&P 500 | 21%            | 9%             | 2%             | 0%             | 0%             |
|                        | S&P 600 | 15%            | 5%             | 1%             | 1%             | 1%             |
|                        | S&P 400 | 64%            | 43%            | 0%             | 0%             | 0%             |
| Utilities              | S&P 500 | 66%            | 31%            | 0%             | 0%             | 0%             |
|                        | S&P 600 | 83%            | 42%            | 0%             | 0%             | 0%             |







































































































































ALL STAR CHARTS

# **Freshly Squeezed**

| <u>Ticker</u> | Company                        | Industry                            | Market Cap (B) | <b>Short Interest</b> | Days to Cover | 14-Day RSI | 10-Day Change |
|---------------|--------------------------------|-------------------------------------|----------------|-----------------------|---------------|------------|---------------|
| SRRK          | Scholar Rock                   | Biotechnology                       | 2.01           | 24.8%                 | 10            | 71         | 226.3%        |
| NAPA          | Duckhorn Portfolio             | Beverages - Wineries & Distilleries | 1.61           | 17.7%                 | 4             | 86         | 8