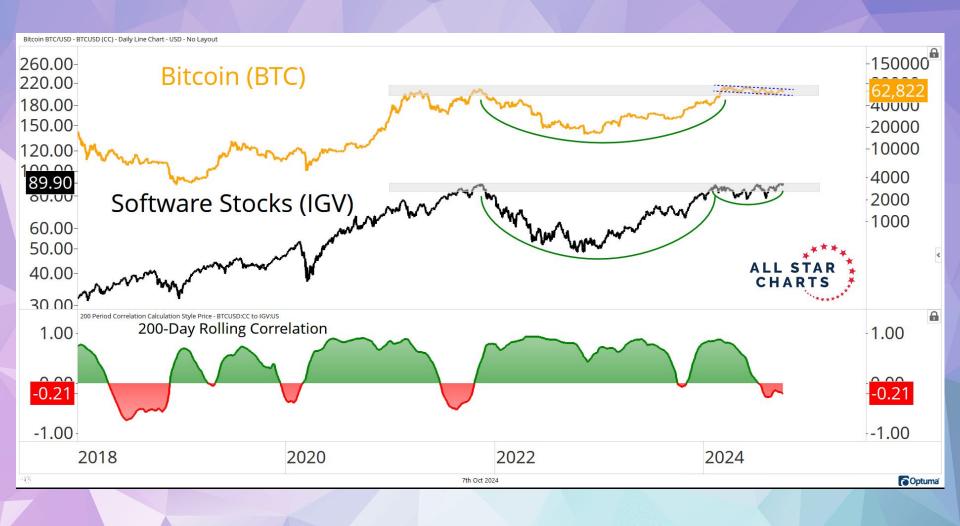

| 5%             |
|                        | S&P 400 | 15%            | 11%            | 0%             | 0%             | 0%             |
|                        | S&P 500 | 21%            | 9%             | 2%             | 0%             | 0%             |
|                        | S&P 600 | 15%            | 5%             | 1%             | 1%             | 1%             |
|                        | S&P 400 | 64%            | 43%            | 0%             | 0%             | 0%             |
| Utilities              | S&P 500 | 66%            | 31%            | 0%             | 0%             | 0%             |
|                        | S&P 600 | 83%            | 42%            | 0%             | 0%             | 0%             |







































































































































ALL STAR CHARTS

# **Freshly Squeezed**

| <u>Ticker</u> | Company                        | Industry                            | Market Cap (B) | <b>Short Interest</b> | Days to Cover | 14-Day RSI | 10-Day Change |
|---------------|--------------------------------|-------------------------------------|----------------|-----------------------|---------------|------------|---------------|
| SRRK          | Scholar Rock                   | Biotechnology                       | 2.01           | 24.8%                 | 10            | 71         | 226.3%        |
| NAPA          | Duckhorn Portfolio             | Beverages - Wineries & Distilleries | 1.61           | 17.7%                 | 4