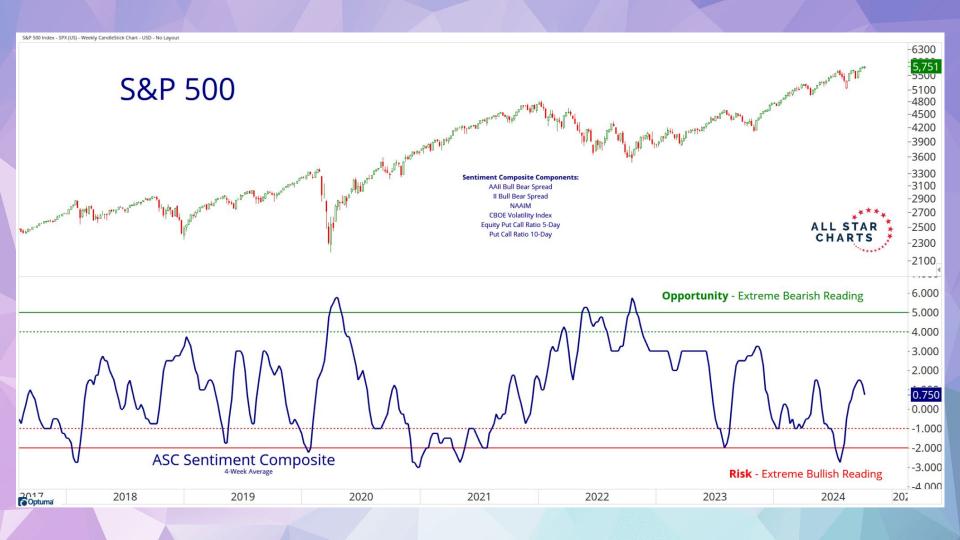

| 8%             | 5%             | 5%             |
|                        | S&P 400 | 15%            | 11%            | 0%             | 0%             | 0%             |
|                        | S&P 500 | 21%            | 9%             | 2%             | 0%             | 0%             |
|                        | S&P 600 | 15%            | 5%             | 1%             | 1%             | 1%             |
|                        | S&P 400 | 64%            | 43%            | 0%             | 0%             | 0%             |
| Utilities              | S&P 500 | 66%            | 31%            | 0%             | 0%             | 0%             |
|                        | S&P 600 | 83%            | 42%            | 0%             | 0%             | 0%             |







































































































































ALL STAR CHARTS

# **Freshly Squeezed**

| <u>Ticker</u> | Company                        | Industry                            | Market Cap (B) | <b>Short Interest</b> | Days to Cover | 14-Day RSI | 10-Day Change |
|---------------|--------------------------------|-------------------------------------|----------------|-----------------------|---------------|------------|---------------|
| SRRK          | Scholar Rock                   | Biotechnology                       | 2.01           | 24.8%                 | 10            | 71         | 226.3%        |
| NAPA          | Duckhorn Portfolio             | Beverages - Wineries & Distilleries | 1.61           | 17.7