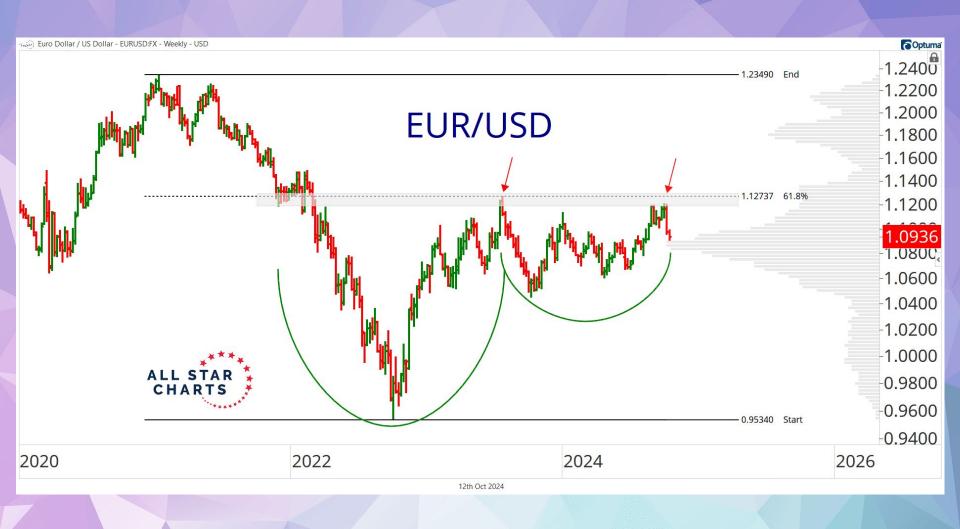

| -4.47%                 | -2.40%          |
| BUD    | Anheuser-Busch                            | Beverages - Brewers                      | Belgium               | 112             | -4.97%                 | -4.33%          |
| BNS    | Bank of Nova Scotia                       | Banks - Diversified                      | Canada                | 64              | -5.02%                 | -3.37%          |
| NVS    | Novartis AG                               | Drug Manufacturers - General             | Switzerland           | 225             | -5.03%                 | -4.30%          |
| SAN    | Banco Santander SA                        | Banks - Diversified                      | Spain                 | 76              | -5.33%                 | 0.54%           |









































## **POWER RANKINGS TABLE**

Largest flows this week by smart money wallets

| -1 | POL   | Polygon (New) | \$16.0M | 1  | MATIC   | Polygon (Old) | \$16.0M |
|----|-------|---------------|---------|----|---------|---------------|---------|
| 2  | WLD   | Worldcoin     | \$2.4M  | 2  | DAI     | DAI           | \$12.4M |
| 3  | EIGEN | Eigenlayer    | \$2.4M  | 3  | USDT    | Tether        | \$9.9M  |
| 4  | LDO   | Lido DAO      | \$1.8M  | 4  | SPX     | SPX6900       | \$3.5M  |
| 5  | FLAY  | Flayer        | \$1.4M  | 5  | NEIRO   | Neiro         | \$2.8M  |
| 6  | SENA  | Staked Ethena | \$554k  | 6  | MKR     | Maker         | \$2.5M  |
| 7  | USDC  | USDC          | \$389k  | 7  | NFTX    | NFTX          | \$1.5M  |
| 8  | GMEE  | GAMEE         | \$343k