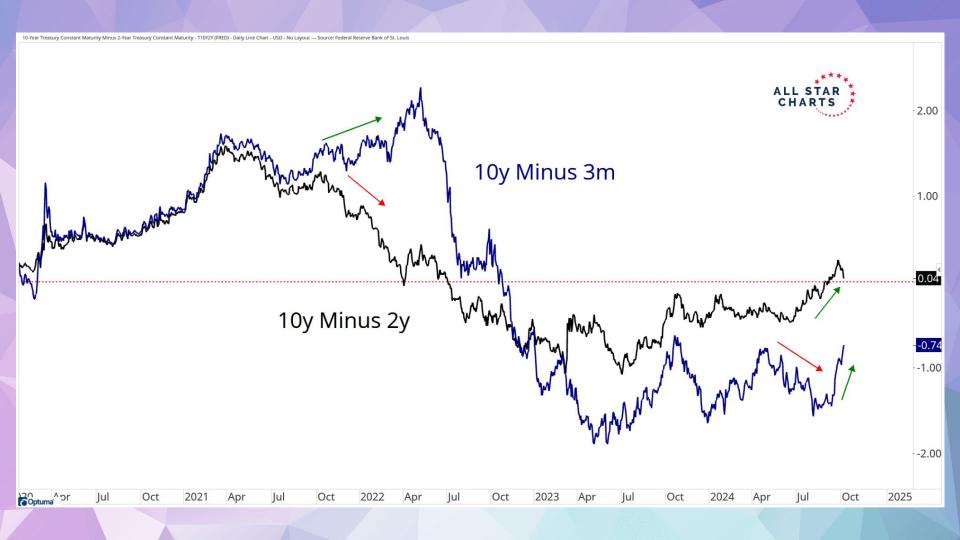

| 5%             | 5%             |
|                        | S&P 400 | 15%            | 11%            | 0%             | 0%             | 0%             |
|                        | S&P 500 | 21%            | 9%             | 2%             | 0%             | 0%             |
|                        | S&P 600 | 15%            | 5%             | 1%             | 1%             | 1%             |
|                        | S&P 400 | 64%            | 43%            | 0%             | 0%             | 0%             |
| Utilities              | S&P 500 | 66%            | 31%            | 0%             | 0%             | 0%             |
|                        | S&P 600 | 83%            | 42%            | 0%             | 0%             | 0%             |







































































































































ALL STAR CHARTS

# **Freshly Squeezed**

| <u>Ticker</u> | Company                        | Industry                            | Market Cap (B) | <b>Short Interest</b> | Days to Cover | 14-Day RSI | 10-Day Change |
|---------------|--------------------------------|-------------------------------------|----------------|-----------------------|---------------|------------|---------------|
| SRRK          | Scholar Rock                   | Biotechnology                       | 2.01           | 24.8%                 | 10            | 71         | 226.3%        |
| NAPA          | Duckhorn Portfolio             | Beverages - Wineries & Distilleries | 1.61           | 17.7%