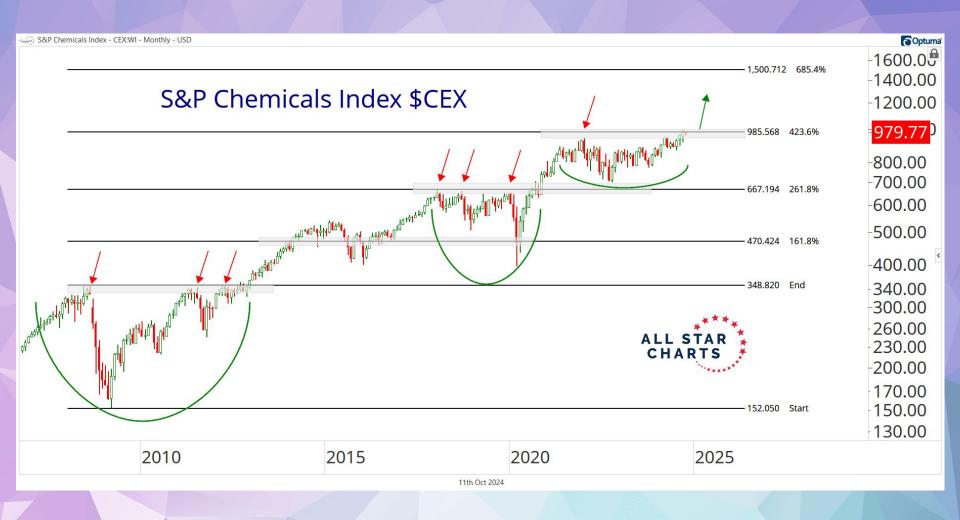

| S&P 400 | 15%            | 11%            | 0%             | 0%             | 0%             |
|                        | S&P 500 | 21%            | 9%             | 2%             | 0%             | 0%             |
|                        | S&P 600 | 15%            | 5%             | 1%             | 1%             | 1%             |
|                        | S&P 400 | 64%            | 43%            | 0%             | 0%             | 0%             |
| Utilities              | S&P 500 | 66%            | 31%            | 0%             | 0%             | 0%             |
|                        | S&P 600 | 83%            | 42%            | 0%             | 0%             | 0%             |







































































































































ALL STAR CHARTS

# **Freshly Squeezed**

| <u>Ticker</u> | Company                        | Industry                            | Market Cap (B) | <b>Short Interest</b> | Days to Cover | 14-Day RSI | 10-Day Change |
|---------------|--------------------------------|-------------------------------------|----------------|-----------------------|---------------|------------|---------------|
| SRRK          | Scholar Rock                   | Biotechnology                       | 2.01           | 24.8%                 | 10            | 71         | 226.3%        |
| NAPA          | Duckhorn Portfolio             | Beverages - Wineries & Distilleries | 1.61           | 17.7%                 | 4             | 86         | 88.6%         |
| EVGO