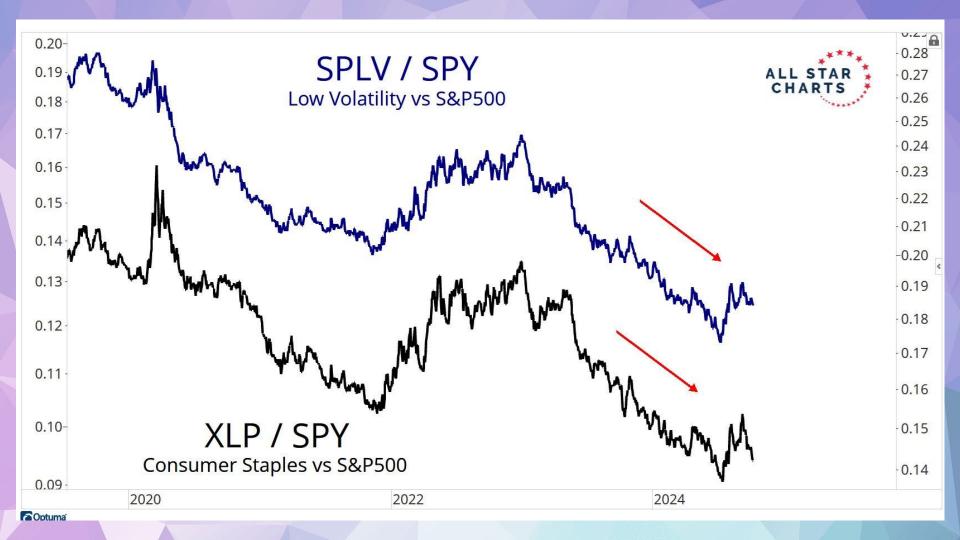

5%             |
|                        | S&P 400 | 15%            | 11%            | 0%             | 0%             | 0%             |
|                        | S&P 500 | 21%            | 9%             | 2%             | 0%             | 0%             |
|                        | S&P 600 | 15%            | 5%             | 1%             | 1%             | 1%             |
|                        | S&P 400 | 64%            | 43%            | 0%             | 0%             | 0%             |
| Utilities              | S&P 500 | 66%            | 31%            | 0%             | 0%             | 0%             |
|                        | S&P 600 | 83%            | 42%            | 0%             | 0%             | 0%             |







































































































































ALL STAR CHARTS

# **Freshly Squeezed**

| <u>Ticker</u> | Company                        | Industry                            | Market Cap (B) | <b>Short Interest</b> | Days to Cover | 14-Day RSI | 10-Day Change |
|---------------|--------------------------------|-------------------------------------|----------------|-----------------------|---------------|------------|---------------|
| SRRK          | Scholar Rock                   | Biotechnology                       | 2.01           | 24.8%                 | 10            | 71         | 226.3%        |
| NAPA          | Duckhorn Portfolio             | Beverages - Wineries & Distilleries | 1.61           | 17.7%                 | 4             | 86