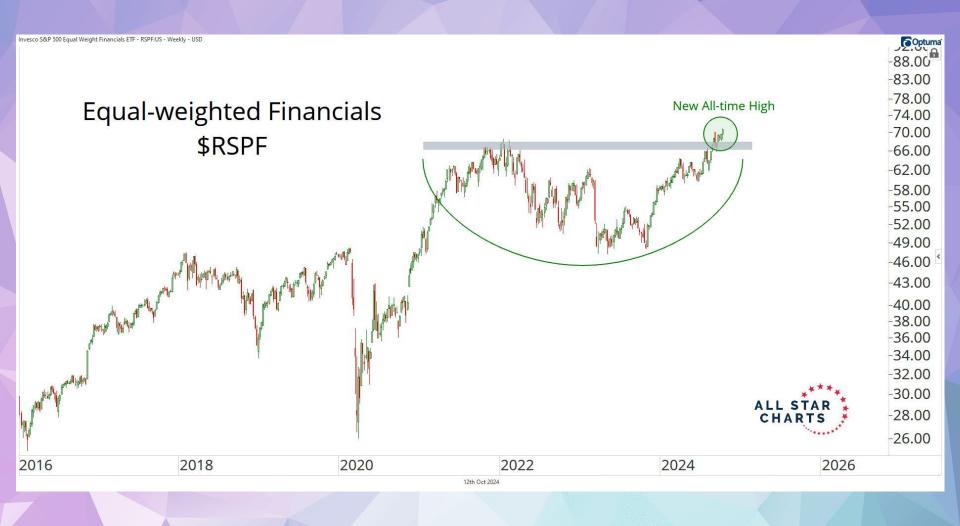

| S&P 400 | 15%            | 11%            | 0%             | 0%             | 0%             |
|                        | S&P 500 | 21%            | 9%             | 2%             | 0%             | 0%             |
|                        | S&P 600 | 15%            | 5%             | 1%             | 1%             | 1%             |
|                        | S&P 400 | 64%            | 43%            | 0%             | 0%             | 0%             |
| Utilities              | S&P 500 | 66%            | 31%            | 0%             | 0%             | 0%             |
|                        | S&P 600 | 83%            | 42%            | 0%             | 0%             | 0%             |







































































































































ALL STAR CHARTS

# **Freshly Squeezed**

| <u>Ticker</u> | Company                        | Industry                            | Market Cap (B) | <b>Short Interest</b> | Days to Cover | 14-Day RSI | 10-Day Change |
|---------------|--------------------------------|-------------------------------------|----------------|-----------------------|---------------|------------|---------------|
| SRRK          | Scholar Rock                   | Biotechnology                       | 2.01           | 24.8%                 | 10            | 71         | 226.3%        |
| NAPA          | Duckhorn Portfolio             | Beverages - Wineries & Distilleries | 1.61           | 17.7%                 | 4             | 86         | 88.6%         |
| EVGO