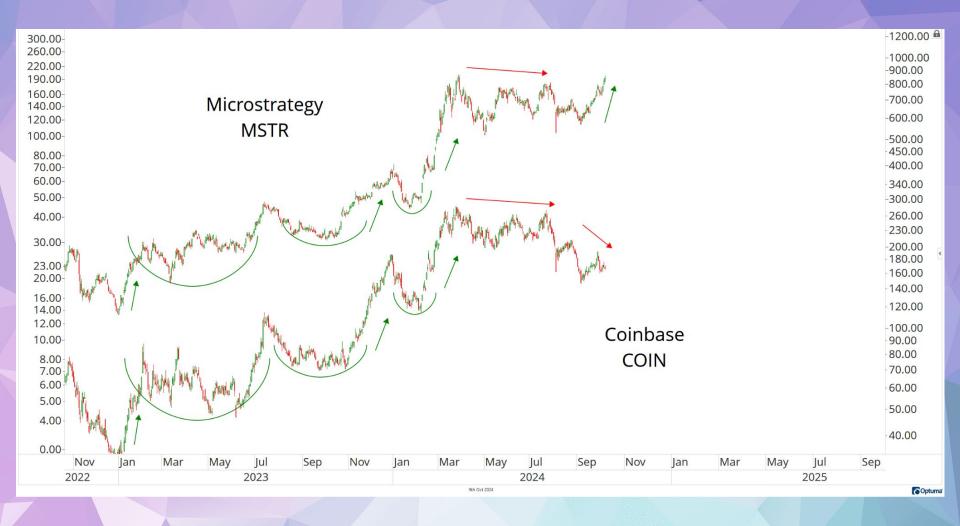

%             | 5%             |
|                        | S&P 400 | 15%            | 11%            | 0%             | 0%             | 0%             |
|                        | S&P 500 | 21%            | 9%             | 2%             | 0%             | 0%             |
|                        | S&P 600 | 15%            | 5%             | 1%             | 1%             | 1%             |
|                        | S&P 400 | 64%            | 43%            | 0%             | 0%             | 0%             |
| Utilities              | S&P 500 | 66%            | 31%            | 0%             | 0%             | 0%             |
|                        | S&P 600 | 83%            | 42%            | 0%             | 0%             | 0%             |







































































































































ALL STAR CHARTS

# **Freshly Squeezed**

| <u>Ticker</u> | Company                        | Industry                            | Market Cap (B) | <b>Short Interest</b> | Days to Cover | 14-Day RSI | 10-Day Change |
|---------------|--------------------------------|-------------------------------------|----------------|-----------------------|---------------|------------|---------------|
| SRRK          | Scholar Rock                   | Biotechnology                       | 2.01           | 24.8%                 | 10            | 71         | 226.3%        |
| NAPA          | Duckhorn Portfolio             | Beverages - Wineries & Distilleries | 1.61           | 17.7%                 | 4