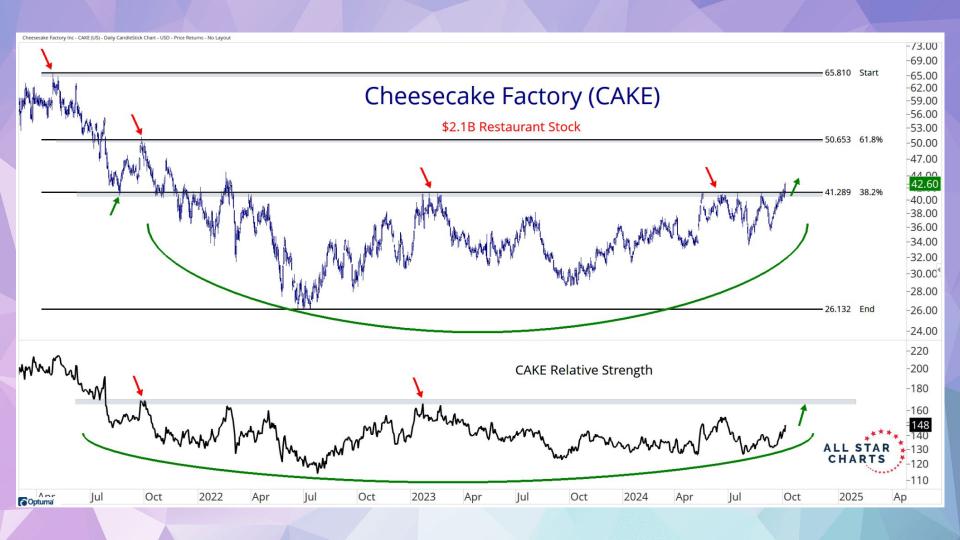

%                        |
| CNO  | CNO Financial Group Inc               | Insurance - Life                   | USA       | \$3,699               | -1.27%                        |
| GNW  | Genworth Financial Inc                | Insurance - Life                   | USA       | \$2,977               | -1.29%                        |
| GHC  | Graham Holdings Co.                   | Education & Training Services      | USA       | \$3,565               | -1.40%                        |
| UNF  | Unifirst Corp.                        | Specialty Business Services        | USA       | \$3,521               | -1.55%                        |
| GSHD | Goosehead Insurance Inc               | Insurance - Diversified            | USA       | \$2,187               | -1.57%                        |





#### **Short Report**

|       |                                           |                                          | Market         | Current Daily | Momentum | 3-Month Relative | Percent from |
|-------|-------------------------------------------|------------------------------------------|----------------|---------------|----------|------------------|--------------|
| Code  | Name                                      | Industry                                 | Capitalization | RSI(14)       | Regime   | Percent Change   | 52-Week Lows |
| ZBH   | Zimmer Biomet Holdings Inc                | Medical Devices                          | 20,829.50      | 31.95         | Bearish  | -5.94            | 0.00%        |
| USPH  | U.S. Physical Therapy, Inc.               | Medical Care Faciliti