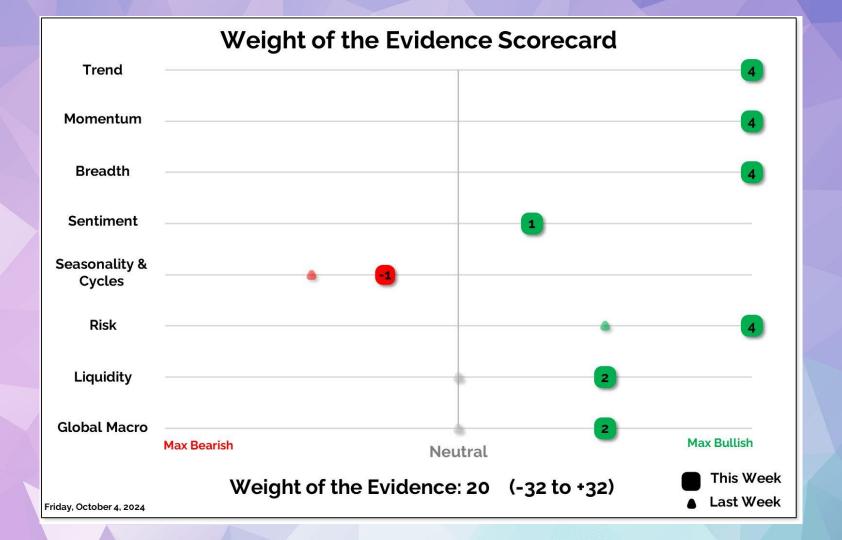

| Rising<br>(217 Consecutive Days) | Rising           | Yes                   |
| S&P 500<br>200-Day Average Trend                           | Rising<br>(337 Consecutive Days) | Rising           | Yes                   |
| Copper/Gold<br>200-Day Average Trend                       | Falling<br>(61 Consecutive Days) | Rising           | No                    |
| St. Louis Fed Financial Stress Index                       | -0.39                            | Below o          | Yes                   |
| Baa Corp Bond Yield Momentum                               | -0.41                            | Below o          | Yes                   |
| Data as of 4 October 2024                                  |                                  | Total:           | 8/9                   |



#### **Stock Market Environment List**

| 6 out of 6 indicators are in bul | l market environment mode |
|----------------------------------|---------------------------|
|----------------------------------|---------------------------|

|                                                                | Criteria                                                                                             | Current                                    |
|----------------------------------------------------------------|------------------------------------------------------------------------------------------------------|--------------------------------------------|
| S&P 500 10-Month Moving Average                                | Price > 10-Month Moving Average