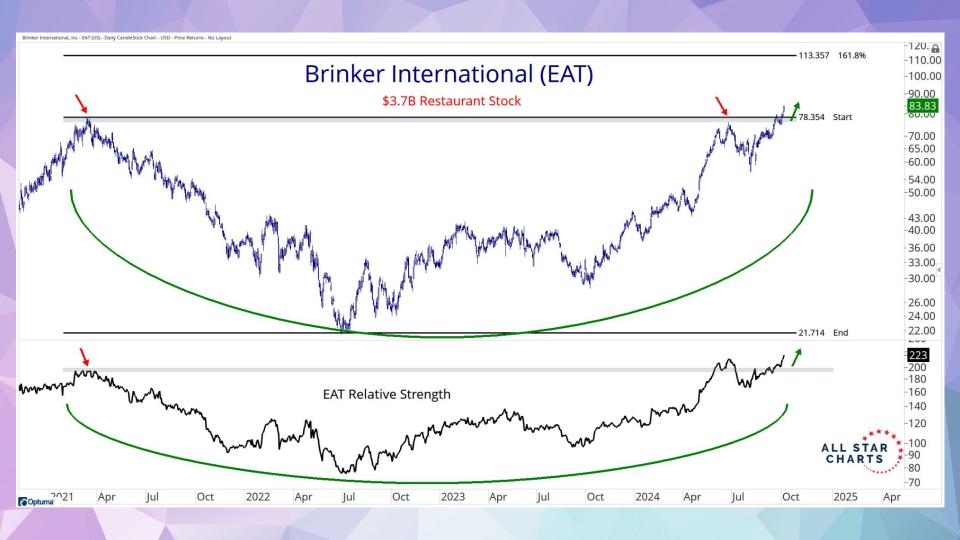

## DON'T MISS THIS WEEK'S CONTENT:

- **International Hall of Famers**
- 2 to 100 Club
- The Minor Leaguers
- Freshly Squeezed
   "An Enlivening Short Squeeze"
- Gold Rush:
   "We're Buying Junior Silver
   Miners"
- Bond Report:
   "Buying Bonds in an Inflationary Environment"
- Commodities Weekly:
   "Materials Stocks Are Making New Highs"