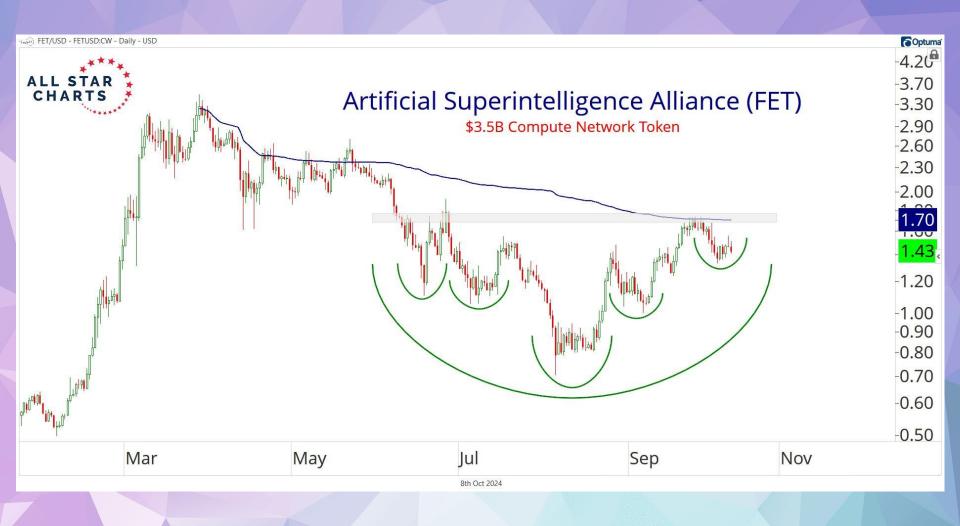

-4.47%                 | -2.40%          |
| BUD    | Anheuser-Busch                            | Beverages - Brewers                      | Belgium               | 112             | -4.97%                 | -4.33%          |
| BNS    | Bank of Nova Scotia                       | Banks - Diversified                      | Canada                | 64              | -5.02%                 | -3.37%          |
| NVS    | Novartis AG                               | Drug Manufacturers - General             | Switzerland           | 225             | -5.03%                 | -4.30%          |
| SAN    | Banco Santander SA                        | Banks - Diversified                      | Spain                 | 76              | -5.33%                 | 0.54%           |









































## **POWER RANKINGS TABLE**

Largest flows this week by smart money wallets

| -1 | POL   | Polygon (New) | \$16.0M | 1  | MATIC   | Polygon (Old) | \$16.0M |
|----|-------|---------------|---------|----|---------|---------------|---------|
| 2  | WLD   | Worldcoin     | \$2.4M  | 2  | DAI     | DAI           | \$12.4M |
| 3  | EIGEN | Eigenlayer    | \$2.4M  | 3  | USDT    | Tether        | \$9.9M  |
| 4  | LDO   | Lido DAO      | \$1.8M  | 4  | SPX     | SPX6900       | \$3.5M  |
| 5  | FLAY  | Flayer        | \$1.4M  | 5  | NEIRO   | Neiro         | \$2.8M  |
| 6  | SENA  | Staked Ethena | \$554k  | 6  | MKR     | Maker         | \$2.5M  |
| 7  | USDC  | USDC          | \$389k  | 7  | NFTX    | NFTX          | \$1.5M  |
| 8  | GMEE  | GAMEE         | \$343k  | 8  | GEL