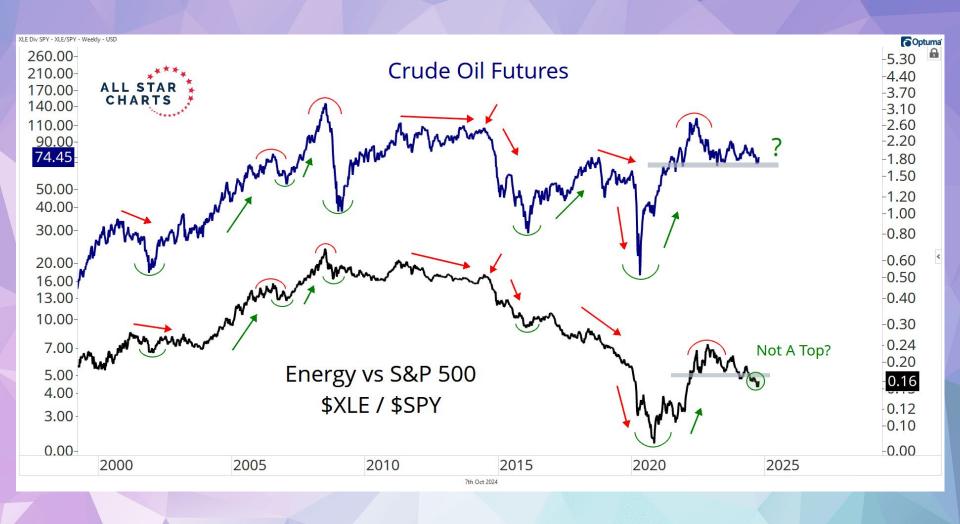

5%             | 5%             |
|                        | S&P 400 | 15%            | 11%            | 0%             | 0%             | 0%             |
|                        | S&P 500 | 21%            | 9%             | 2%             | 0%             | 0%             |
|                        | S&P 600 | 15%            | 5%             | 1%             | 1%             | 1%             |
|                        | S&P 400 | 64%            | 43%            | 0%             | 0%             | 0%             |
| Utilities              | S&P 500 | 66%            | 31%            | 0%             | 0%             | 0%             |
|                        | S&P 600 | 83%            | 42%            | 0%             | 0%             | 0%             |







































































































































ALL STAR CHARTS

# **Freshly Squeezed**

| <u>Ticker</u> | Company                        | Industry                            | Market Cap (B) | <b>Short Interest</b> | Days to Cover | 14-Day RSI | 10-Day Change |
|---------------|--------------------------------|-------------------------------------|----------------|-----------------------|---------------|------------|---------------|
| SRRK          | Scholar Rock                   | Biotechnology                       | 2.01           | 24.8%                 | 10            | 71         | 226.3%        |
| NAPA          | Duckhorn Portfolio             | Beverages - Wineries & Distilleries | 1.61           | 17.7%                 | 4