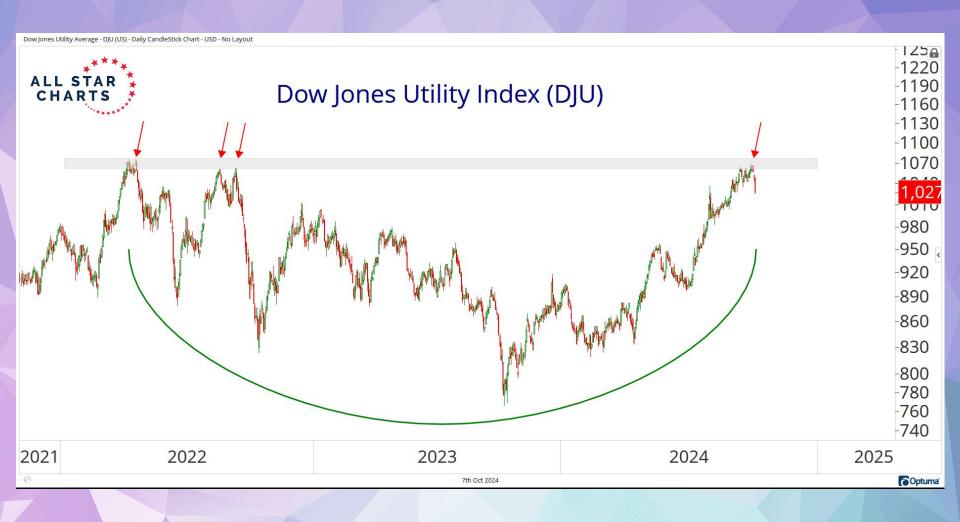

|
|                        | S&P 400 | 15%            | 11%            | 0%             | 0%             | 0%             |
|                        | S&P 500 | 21%            | 9%             | 2%             | 0%             | 0%             |
|                        | S&P 600 | 15%            | 5%             | 1%             | 1%             | 1%             |
|                        | S&P 400 | 64%            | 43%            | 0%             | 0%             | 0%             |
| Utilities              | S&P 500 | 66%            | 31%            | 0%             | 0%             | 0%             |
|                        | S&P 600 | 83%            | 42%            | 0%             | 0%             | 0%             |







































































































































ALL STAR CHARTS

# **Freshly Squeezed**

| <u>Ticker</u> | Company                        | Industry                            | Market Cap (B) | <b>Short Interest</b> | Days to Cover | 14-Day RSI | 10-Day Change |
|---------------|--------------------------------|-------------------------------------|----------------|-----------------------|---------------|------------|---------------|
| SRRK          | Scholar Rock                   | Biotechnology                       | 2.01           | 24.8%                 | 10            | 71         | 226.3%        |
| NAPA          | Duckhorn Portfolio             | Beverages - Wineries & Distilleries | 1.61           | 17.7%                 | 4             | 86         | 88.6%