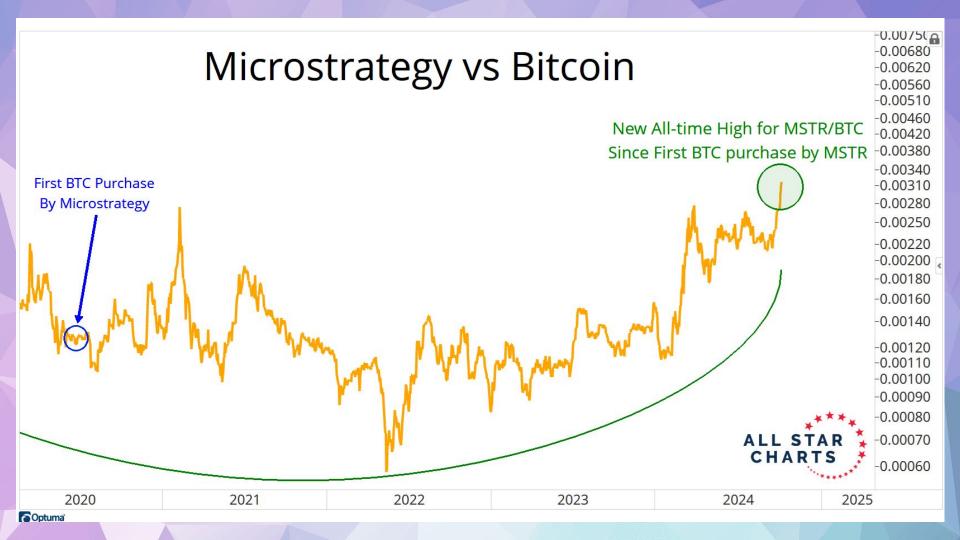

| 5%             |
|                        | S&P 400 | 15%            | 11%            | 0%             | 0%             | 0%             |
|                        | S&P 500 | 21%            | 9%             | 2%             | 0%             | 0%             |
|                        | S&P 600 | 15%            | 5%             | 1%             | 1%             | 1%             |
|                        | S&P 400 | 64%            | 43%            | 0%             | 0%             | 0%             |
| Utilities              | S&P 500 | 66%            | 31%            | 0%             | 0%             | 0%             |
|                        | S&P 600 | 83%            | 42%            | 0%             | 0%             | 0%             |







































































































































ALL STAR CHARTS

# **Freshly Squeezed**

| <u>Ticker</u> | Company                        | Industry                            | Market Cap (B) | <b>Short Interest</b> | Days to Cover | 14-Day RSI | 10-Day Change |
|---------------|--------------------------------|-------------------------------------|----------------|-----------------------|---------------|------------|---------------|
| SRRK          | Scholar Rock                   | Biotechnology                       | 2.01           | 24.8%                 | 10            | 71         | 226.3%        |
| NAPA          | Duckhorn Portfolio             | Beverages - Wineries & Distilleries | 1.61           | 17.7%                 | 4