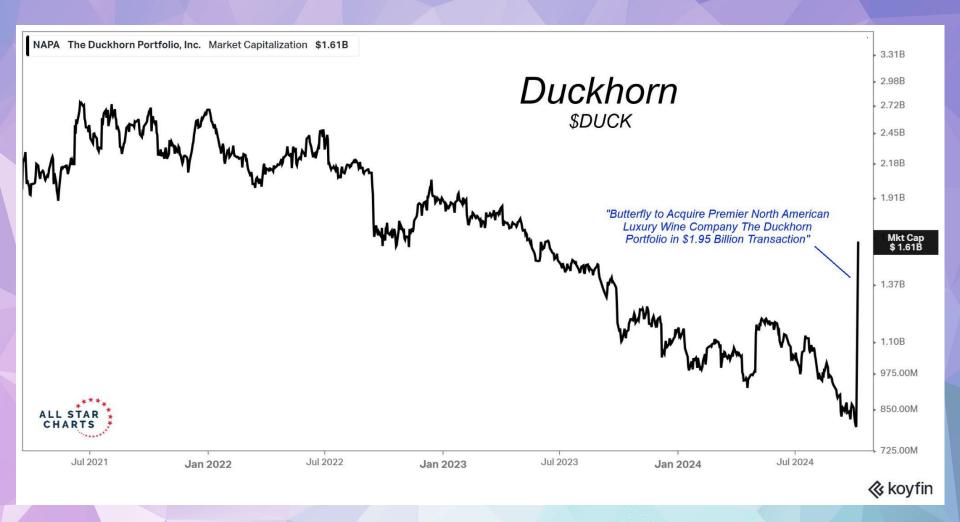

| 0%             | 0%             | 0%             |
|                        | S&P 500 | 21%            | 9%             | 2%             | 0%             | 0%             |
|                        | S&P 600 | 15%            | 5%             | 1%             | 1%             | 1%             |
|                        | S&P 400 | 64%            | 43%            | 0%             | 0%             | 0%             |
| Utilities              | S&P 500 | 66%            | 31%            | 0%             | 0%             | 0%             |
|                        | S&P 600 | 83%            | 42%            | 0%             | 0%             | 0%             |







































































































































ALL STAR CHARTS

# **Freshly Squeezed**

| <u>Ticker</u> | Company                        | Industry                            | Market Cap (B) | <b>Short Interest</b> | Days to Cover | 14-Day RSI | 10-Day Change |
|---------------|--------------------------------|-------------------------------------|----------------|-----------------------|---------------|------------|---------------|
| SRRK          | Scholar Rock                   | Biotechnology                       | 2.01           | 24.8%                 | 10            | 71         | 226.3%        |
| NAPA          | Duckhorn Portfolio             | Beverages - Wineries & Distilleries | 1.61           | 17.7%                 | 4             | 86         | 88.6%         |
| EVGO          | EVgo                           |