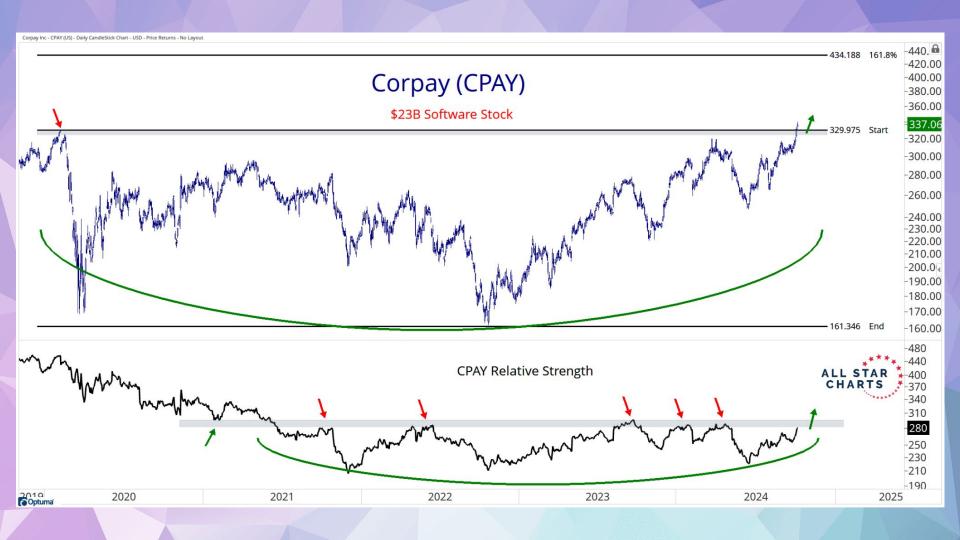

ational Inc.                | Information Technology Services    | USA     | \$11,428              | 0.00%                         |
| вмі    | Badger Meter Inc.                      | Scientific & Technical Instruments | USA     | \$6,650               | 0.00%                         |
| BDC    | Belden Inc                             | Communication Equipment            | USA     | \$4,816               | 0.00%                         |
| AVPT   | AvePoint Inc                           | Software - Infrastructure          | USA     | \$2,286               | 0.00%                         |
| ADMA   | ADMA Biologics Inc                     | Biotechnology                      | USA     | \$4,830               | 0.00%                         |

Data As Of October 8, 202

ALL STAR CHARTS













## **International Hall Of Famers**

| Ticker | Company                                   | Industry                                 | Country               | Market Cap (Bn) | Drawdown From 52-Wk Hi | 1-Mo Rel Change |
|--------|-------------------------------------------|------------------------------------------|-----------------------|-----------------|------------------------|-----------------|
| TRP    | TC Energy Corporation                     | Oil & Gas Midstream                      | Canada                | 47              | -0.31%                 | 3.67%           |
| MFC    | Manulife Financial Corp.                  | Insurance - Life                         | Canada                | 54              | -0.50%                 | 4.53%           |
| IMO    | Imperial O