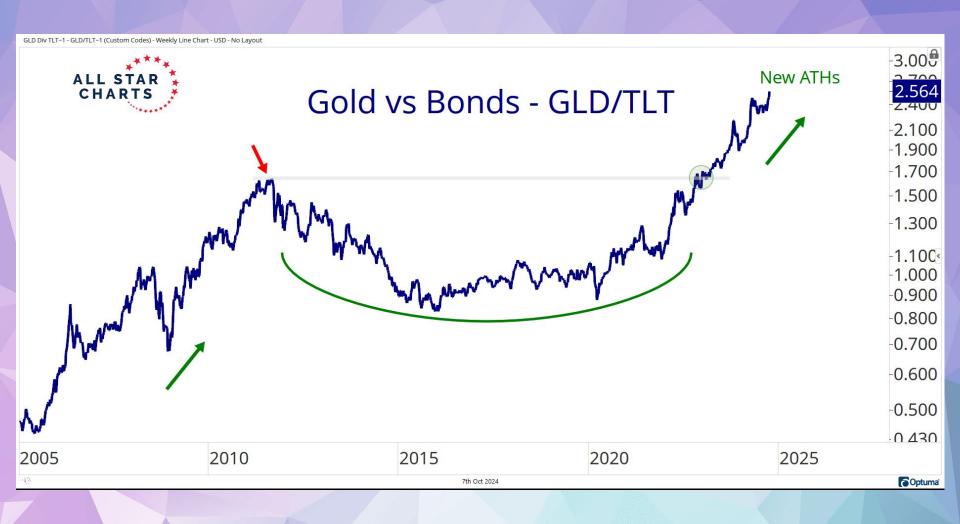

| 5%             | 5%             |
|                        | S&P 400 | 15%            | 11%            | 0%             | 0%             | 0%             |
|                        | S&P 500 | 21%            | 9%             | 2%             | 0%             | 0%             |
|                        | S&P 600 | 15%            | 5%             | 1%             | 1%             | 1%             |
|                        | S&P 400 | 64%            | 43%            | 0%             | 0%             | 0%             |
| Utilities              | S&P 500 | 66%            | 31%            | 0%             | 0%             | 0%             |
|                        | S&P 600 | 83%            | 42%            | 0%             | 0%             | 0%             |







































































































































ALL STAR CHARTS

# **Freshly Squeezed**

| <u>Ticker</u> | Company                        | Industry                            | Market Cap (B) | <b>Short Interest</b> | Days to Cover | 14-Day RSI | 10-Day Change |
|---------------|--------------------------------|-------------------------------------|----------------|-----------------------|---------------|------------|---------------|
| SRRK          | Scholar Rock                   | Biotechnology                       | 2.01           | 24.8%                 | 10            | 71         | 226.3%        |
| NAPA          | Duckhorn Portfolio             | Beverages - Wineries & Distilleries | 1.61           | 17.7%                 |