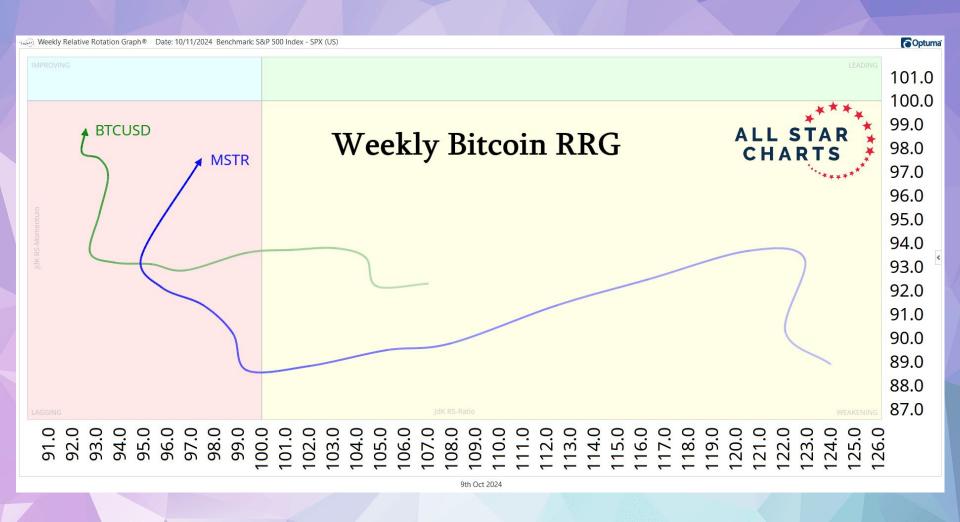

| -4.47%                 | -2.40%          |
| BUD    | Anheuser-Busch                            | Beverages - Brewers                      | Belgium               | 112             | -4.97%                 | -4.33%          |
| BNS    | Bank of Nova Scotia                       | Banks - Diversified                      | Canada                | 64              | -5.02%                 | -3.37%          |
| NVS    | Novartis AG                               | Drug Manufacturers - General             | Switzerland           | 225             | -5.03%                 | -4.30%          |
| SAN    | Banco Santander SA                        | Banks - Diversified                      | Spain                 | 76              | -5.33%                 | 0.54%           |









































## **POWER RANKINGS TABLE**

Largest flows this week by smart money wallets

| -1 | POL   | Polygon (New) | \$16.0M | 1  | MATIC   | Polygon (Old) | \$16.0M |
|----|-------|---------------|---------|----|---------|---------------|---------|
| 2  | WLD   | Worldcoin     | \$2.4M  | 2  | DAI     | DAI           | \$12.4M |
| 3  | EIGEN | Eigenlayer    | \$2.4M  | 3  | USDT    | Tether        | \$9.9M  |
| 4  | LDO   | Lido DAO      | \$1.8M  | 4  | SPX     | SPX6900       | \$3.5M  |
| 5  | FLAY  | Flayer        | \$1.4M  | 5  | NEIRO   | Neiro         | \$2.8M  |
| 6  | SENA  | Staked Ethena | \$554k  | 6  | MKR     | Maker         | \$2.5M  |
| 7  | USDC  | USDC          | \$389k  | 7  | NFTX    | NFTX          | \$1.5M  |
| 8  | GMEE  | GAMEE         | \$343k  | 8  | GEL