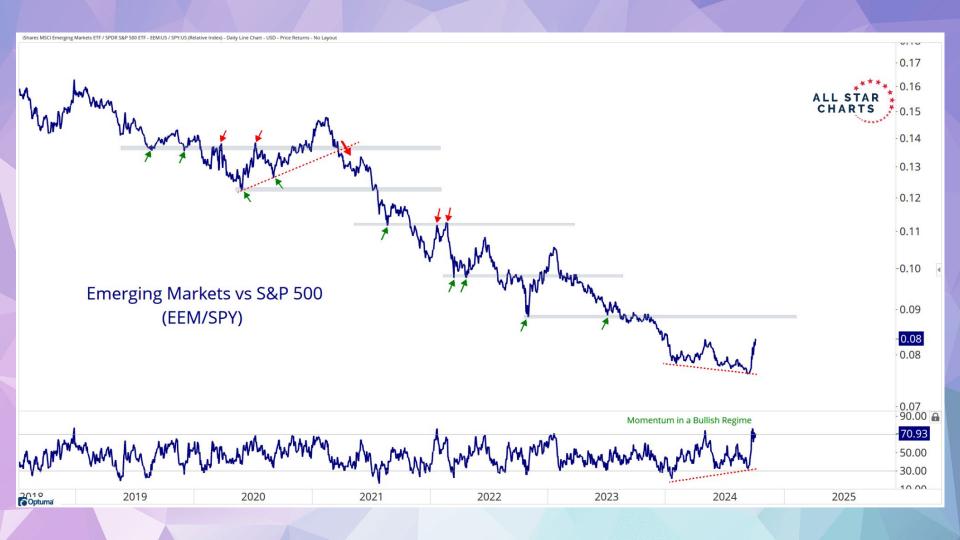

| 5%             |
|                        | S&P 400 | 15%            | 11%            | 0%             | 0%             | 0%             |
|                        | S&P 500 | 21%            | 9%             | 2%             | 0%             | 0%             |
|                        | S&P 600 | 15%            | 5%             | 1%             | 1%             | 1%             |
|                        | S&P 400 | 64%            | 43%            | 0%             | 0%             | 0%             |
| Utilities              | S&P 500 | 66%            | 31%            | 0%             | 0%             | 0%             |
|                        | S&P 600 | 83%            | 42%            | 0%             | 0%             | 0%             |







































































































































ALL STAR CHARTS

# **Freshly Squeezed**

| <u>Ticker</u> | Company                        | Industry                            | Market Cap (B) | <b>Short Interest</b> | Days to Cover | 14-Day RSI | 10-Day Change |
|---------------|--------------------------------|-------------------------------------|----------------|-----------------------|---------------|------------|---------------|
| SRRK          | Scholar Rock                   | Biotechnology                       | 2.01           | 24.8%                 | 10            | 71         | 226.3%        |
| NAPA          | Duckhorn Portfolio             | Beverages - Wineries & Distilleries | 1.61           | 17.7%                 | 4             |