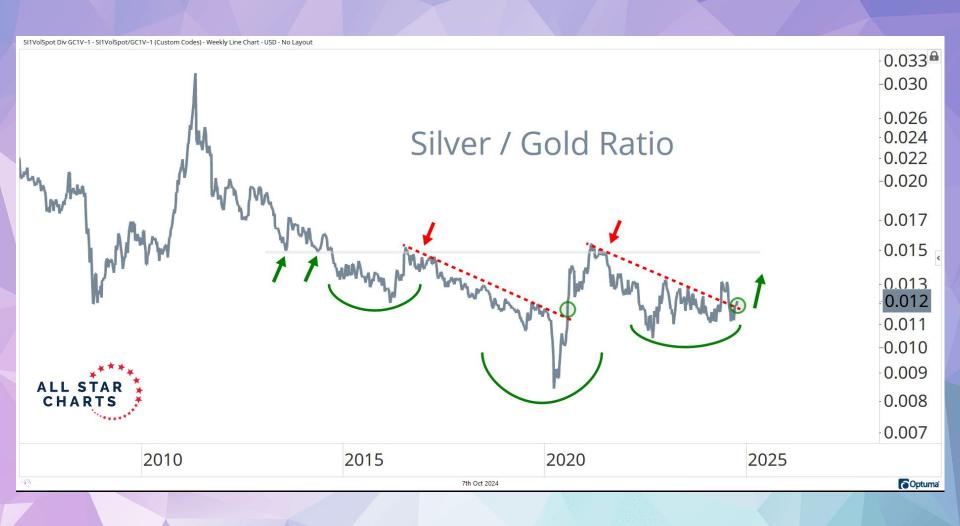

| 5%             | 5%             |
|                        | S&P 400 | 15%            | 11%            | 0%             | 0%             | 0%             |
|                        | S&P 500 | 21%            | 9%             | 2%             | 0%             | 0%             |
|                        | S&P 600 | 15%            | 5%             | 1%             | 1%             | 1%             |
|                        | S&P 400 | 64%            | 43%            | 0%             | 0%             | 0%             |
| Utilities              | S&P 500 | 66%            | 31%            | 0%             | 0%             | 0%             |
|                        | S&P 600 | 83%            | 42%            | 0%             | 0%             | 0%             |







































































































































ALL STAR CHARTS

# **Freshly Squeezed**

| <u>Ticker</u> | Company                        | Industry                            | Market Cap (B) | <b>Short Interest</b> | Days to Cover | 14-Day RSI | 10-Day Change |
|---------------|--------------------------------|-------------------------------------|----------------|-----------------------|---------------|------------|---------------|
| SRRK          | Scholar Rock                   | Biotechnology                       | 2.01           | 24.8%                 | 10            | 71         | 226.3%        |
| NAPA          | Duckhorn Portfolio             | Beverages - Wineries & Distilleries | 1.61           | 17.7%