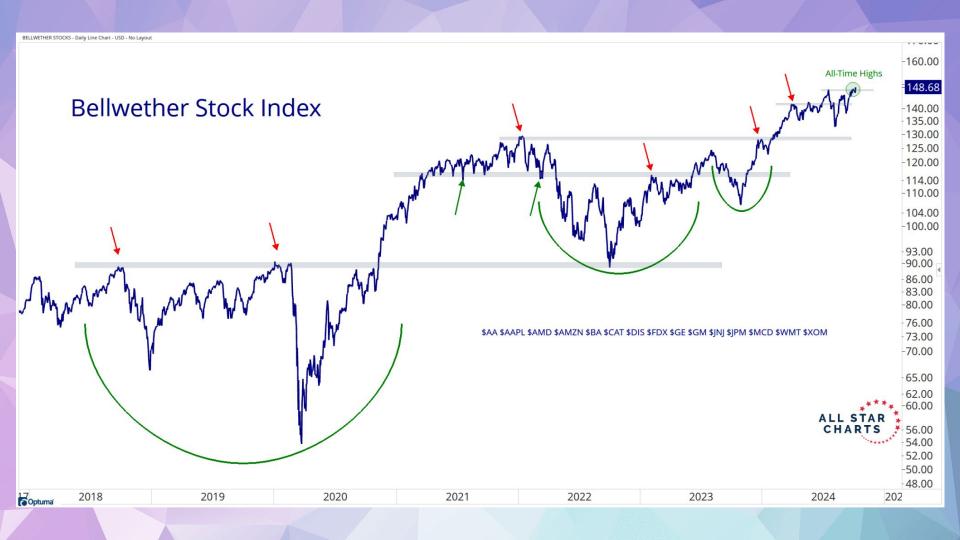

| S&P 400 | 15%            | 11%            | 0%             | 0%             | 0%             |
|                        | S&P 500 | 21%            | 9%             | 2%             | 0%             | 0%             |
|                        | S&P 600 | 15%            | 5%             | 1%             | 1%             | 1%             |
|                        | S&P 400 | 64%            | 43%            | 0%             | 0%             | 0%             |
| Utilities              | S&P 500 | 66%            | 31%            | 0%             | 0%             | 0%             |
|                        | S&P 600 | 83%            | 42%            | 0%             | 0%             | 0%             |







































































































































ALL STAR CHARTS

# **Freshly Squeezed**

| <u>Ticker</u> | Company                        | Industry                            | Market Cap (B) | <b>Short Interest</b> | Days to Cover | 14-Day RSI | 10-Day Change |
|---------------|--------------------------------|-------------------------------------|----------------|-----------------------|---------------|------------|---------------|
| SRRK          | Scholar Rock                   | Biotechnology                       | 2.01           | 24.8%                 | 10            | 71         | 226.3%        |
| NAPA          | Duckhorn Portfolio             | Beverages - Wineries & Distilleries | 1.61           | 17.7%                 | 4             | 86         | 88.6%