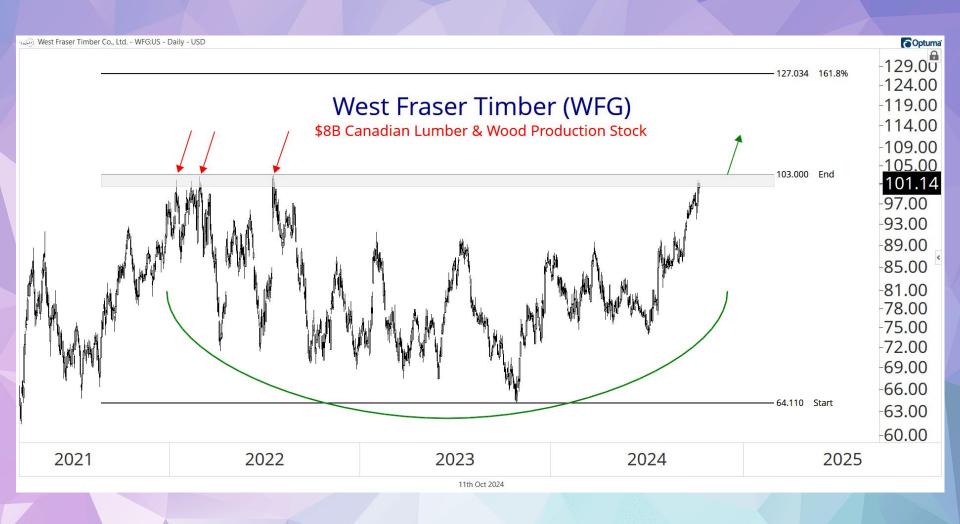

11%            | 0%             | 0%             | 0%             |
|                        | S&P 500 | 21%            | 9%             | 2%             | 0%             | 0%             |
|                        | S&P 600 | 15%            | 5%             | 1%             | 1%             | 1%             |
|                        | S&P 400 | 64%            | 43%            | 0%             | 0%             | 0%             |
| Utilities              | S&P 500 | 66%            | 31%            | 0%             | 0%             | 0%             |
|                        | S&P 600 | 83%            | 42%            | 0%             | 0%             | 0%             |







































































































































ALL STAR CHARTS

# **Freshly Squeezed**

| <u>Ticker</u> | Company                        | Industry                            | Market Cap (B) | <b>Short Interest</b> | Days to Cover | 14-Day RSI | 10-Day Change |
|---------------|--------------------------------|-------------------------------------|----------------|-----------------------|---------------|------------|---------------|
| SRRK          | Scholar Rock                   | Biotechnology                       | 2.01           | 24.8%                 | 10            | 71         | 226.3%        |
| NAPA          | Duckhorn Portfolio             | Beverages - Wineries & Distilleries | 1.61           | 17.7%                 | 4             | 86         | 88.6%         |
| EVGO          | EVgo