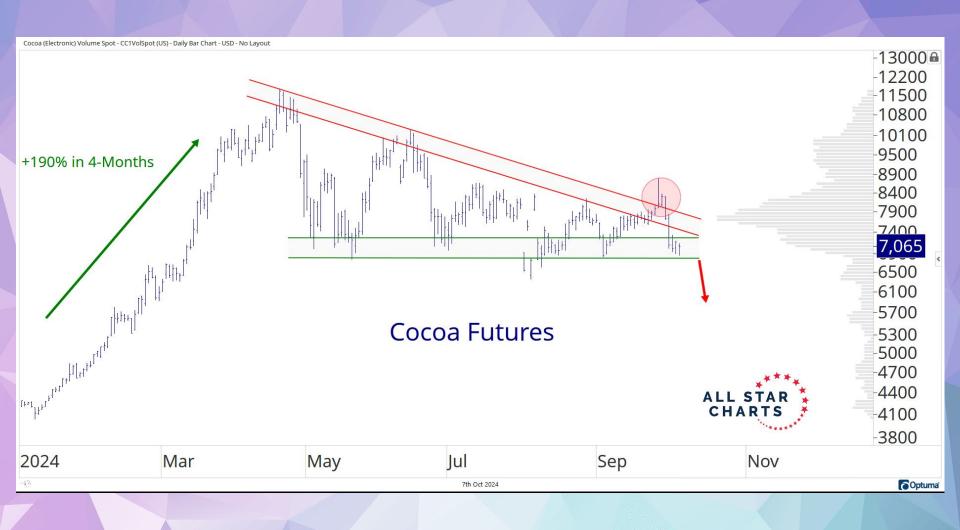

35              | -4.47%                 | -2.40%          |
| BUD    | Anheuser-Busch                            | Beverages - Brewers                      | Belgium               | 112             | -4.97%                 | -4.33%          |
| BNS    | Bank of Nova Scotia                       | Banks - Diversified                      | Canada                | 64              | -5.02%                 | -3.37%          |
| NVS    | Novartis AG                               | Drug Manufacturers - General             | Switzerland           | 225             | -5.03%                 | -4.30%          |
| SAN    | Banco Santander SA                        | Banks - Diversified                      | Spain                 | 76              | -5.33%                 | 0.54%           |









































## **POWER RANKINGS TABLE**

Largest flows this week by smart money wallets

| -1 | POL   | Polygon (New) | \$16.0M | 1  | MATIC   | Polygon (Old) | \$16.0M |
|----|-------|---------------|---------|----|---------|---------------|---------|
| 2  | WLD   | Worldcoin     | \$2.4M  | 2  | DAI     | DAI           | \$12.4M |
| 3  | EIGEN | Eigenlayer    | \$2.4M  | 3  | USDT    | Tether        | \$9.9M  |
| 4  | LDO   | Lido DAO      | \$1.8M  | 4  | SPX     | SPX6900       | \$3.5M  |
| 5  | FLAY  | Flayer        | \$1.4M  | 5  | NEIRO   | Neiro         | \$2.8M  |
| 6  | SENA  | Staked Ethena | \$554k  | 6  | MKR     | Maker         | \$2.5M  |
| 7  | USDC  | USDC          | \$389k  | 7  | NFTX    | NFTX          | \$1.5M  |
| 8  | GMEE  | GAMEE         | \$