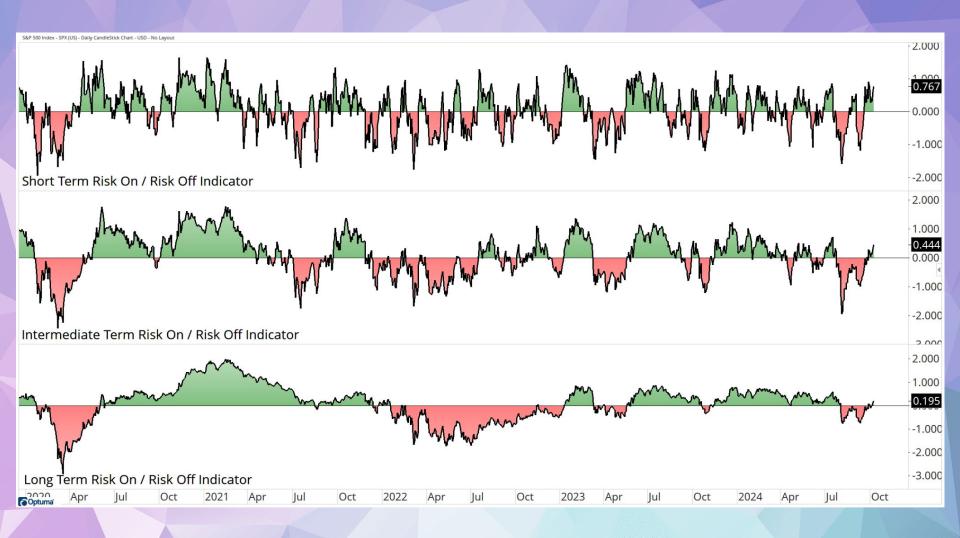

| 8%             | 5%             | 5%             |
|                        | S&P 400 | 15%            | 11%            | 0%             | 0%             | 0%             |
|                        | S&P 500 | 21%            | 9%             | 2%             | 0%             | 0%             |
|                        | S&P 600 | 15%            | 5%             | 1%             | 1%             | 1%             |
|                        | S&P 400 | 64%            | 43%            | 0%             | 0%             | 0%             |
| Utilities              | S&P 500 | 66%            | 31%            | 0%             | 0%             | 0%             |
|                        | S&P 600 | 83%            | 42%            | 0%             | 0%             | 0%             |







































































































































ALL STAR CHARTS

# **Freshly Squeezed**

| <u>Ticker</u> | Company                        | Industry                            | Market Cap (B) | <b>Short Interest</b> | Days to Cover | 14-Day RSI | 10-Day Change |
|---------------|--------------------------------|-------------------------------------|----------------|-----------------------|---------------|------------|---------------|
| SRRK          | Scholar Rock                   | Biotechnology                       | 2.01           | 24.8%                 | 10            | 71         | 226.3%        |
| NAPA          | Duckhorn Portfolio             | Beverages - Wineries & Distilleries | 1.61