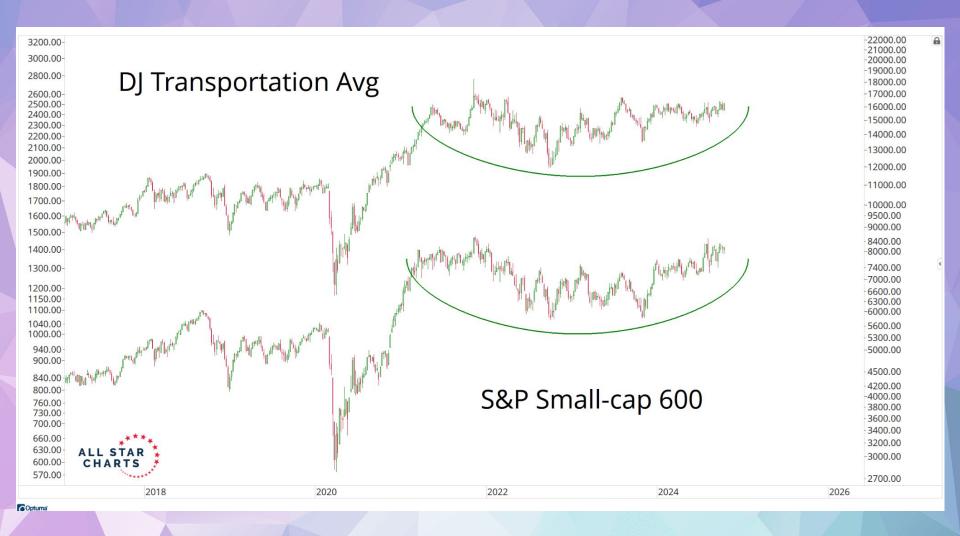

|                        | S&P 400 | 15%            | 11%            | 0%             | 0%             | 0%             |
|                        | S&P 500 | 21%            | 9%             | 2%             | 0%             | 0%             |
|                        | S&P 600 | 15%            | 5%             | 1%             | 1%             | 1%             |
|                        | S&P 400 | 64%            | 43%            | 0%             | 0%             | 0%             |
| Utilities              | S&P 500 | 66%            | 31%            | 0%             | 0%             | 0%             |
|                        | S&P 600 | 83%            | 42%            | 0%             | 0%             | 0%             |







































































































































ALL STAR CHARTS

# **Freshly Squeezed**

| <u>Ticker</u> | Company                        | Industry                            | Market Cap (B) | <b>Short Interest</b> | Days to Cover | 14-Day RSI | 10-Day Change |
|---------------|--------------------------------|-------------------------------------|----------------|-----------------------|---------------|------------|---------------|
| SRRK          | Scholar Rock                   | Biotechnology                       | 2.01           | 24.8%                 | 10            | 71         | 226.3%        |
| NAPA          | Duckhorn Portfolio             | Beverages - Wineries & Distilleries | 1.61           | 17.7%                 | 4             | 86         | 88.6%