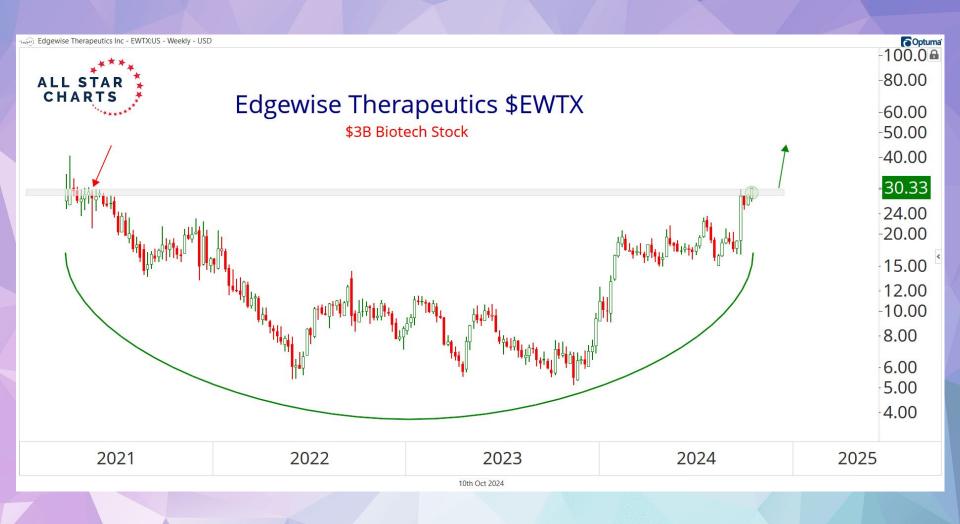

| 0%             | 0%             | 0%             |
|                        | S&P 500 | 21%            | 9%             | 2%             | 0%             | 0%             |
|                        | S&P 600 | 15%            | 5%             | 1%             | 1%             | 1%             |
|                        | S&P 400 | 64%            | 43%            | 0%             | 0%             | 0%             |
| Utilities              | S&P 500 | 66%            | 31%            | 0%             | 0%             | 0%             |
|                        | S&P 600 | 83%            | 42%            | 0%             | 0%             | 0%             |







































































































































ALL STAR CHARTS

# **Freshly Squeezed**

| <u>Ticker</u> | Company                        | Industry                            | Market Cap (B) | <b>Short Interest</b> | Days to Cover | 14-Day RSI | 10-Day Change |
|---------------|--------------------------------|-------------------------------------|----------------|-----------------------|---------------|------------|---------------|
| SRRK          | Scholar Rock                   | Biotechnology                       | 2.01           | 24.8%                 | 10            | 71         | 226.3%        |
| NAPA          | Duckhorn Portfolio             | Beverages - Wineries & Distilleries | 1.61           | 17.7%                 | 4             | 86         | 88.6%         |
| EVGO          | EVgo                           | Spec