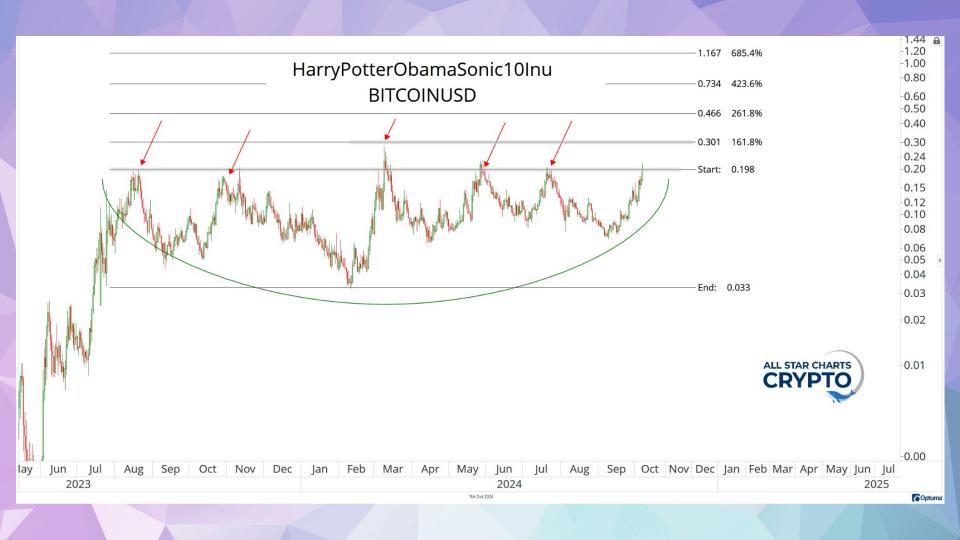

| -2.40%          |
| BUD    | Anheuser-Busch                            | Beverages - Brewers                      | Belgium               | 112             | -4.97%                 | -4.33%          |
| BNS    | Bank of Nova Scotia                       | Banks - Diversified                      | Canada                | 64              | -5.02%                 | -3.37%          |
| NVS    | Novartis AG                               | Drug Manufacturers - General             | Switzerland           | 225             | -5.03%                 | -4.30%          |
| SAN    | Banco Santander SA                        | Banks - Diversified                      | Spain                 | 76              | -5.33%                 | 0.54%           |









































## **POWER RANKINGS TABLE**

Largest flows this week by smart money wallets

| -1 | POL   | Polygon (New) | \$16.0M | 1  | MATIC   | Polygon (Old) | \$16.0M |
|----|-------|---------------|---------|----|---------|---------------|---------|
| 2  | WLD   | Worldcoin     | \$2.4M  | 2  | DAI     | DAI           | \$12.4M |
| 3  | EIGEN | Eigenlayer    | \$2.4M  | 3  | USDT    | Tether        | \$9.9M  |
| 4  | LDO   | Lido DAO      | \$1.8M  | 4  | SPX     | SPX6900       | \$3.5M  |
| 5  | FLAY  | Flayer        | \$1.4M  | 5  | NEIRO   | Neiro         | \$2.8M  |
| 6  | SENA  | Staked Ethena | \$554k  | 6  | MKR     | Maker         | \$2.5M  |
| 7  | USDC  | USDC          | \$389k  | 7  | NFTX    | NFTX          | \$1.5M  |
| 8  | GMEE  | GAMEE         | \$343k  | 8  | GEL     | Gel