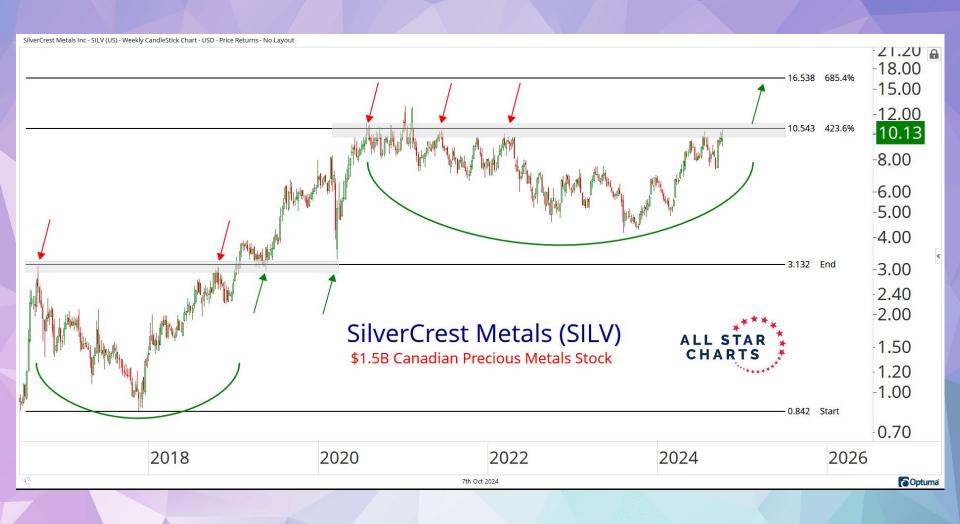

## DON'T MISS THIS WEEK'S CONTENT:

- **International Hall of Famers**
- 2 to 100 Club
- The Minor Leaguers
- Freshly Squeezed
   "An Enlivening Short Squeeze"
- Gold Rush:
   "We're Buying Junior Silver
   Miners"
- Bond Report:
   "Buying Bonds in an Inflationary Environment"
- Commodities Weekly:
   "Materials Stocks Are Making New Highs"