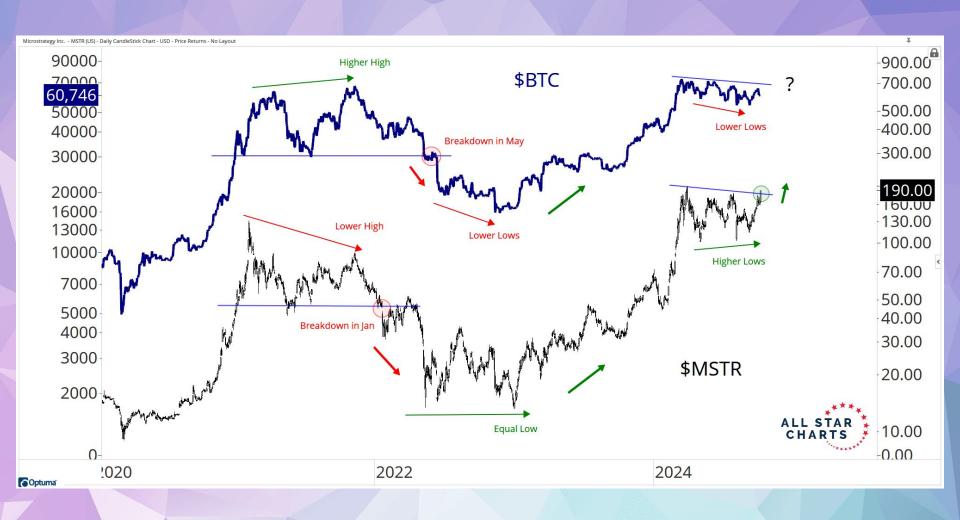

| 5%             |
|                        | S&P 400 | 15%            | 11%            | 0%             | 0%             | 0%             |
|                        | S&P 500 | 21%            | 9%             | 2%             | 0%             | 0%             |
|                        | S&P 600 | 15%            | 5%             | 1%             | 1%             | 1%             |
|                        | S&P 400 | 64%            | 43%            | 0%             | 0%             | 0%             |
| Utilities              | S&P 500 | 66%            | 31%            | 0%             | 0%             | 0%             |
|                        | S&P 600 | 83%            | 42%            | 0%             | 0%             | 0%             |







































































































































ALL STAR CHARTS

# **Freshly Squeezed**

| <u>Ticker</u> | Company                        | Industry                            | Market Cap (B) | <b>Short Interest</b> | Days to Cover | 14-Day RSI | 10-Day Change |
|---------------|--------------------------------|-------------------------------------|----------------|-----------------------|---------------|------------|---------------|
| SRRK          | Scholar Rock                   | Biotechnology                       | 2.01           | 24.8%                 | 10            | 71         | 226.3%        |
| NAPA          | Duckhorn Portfolio             | Beverages - Wineries & Distilleries | 1.61           | 17.7%                 | 4