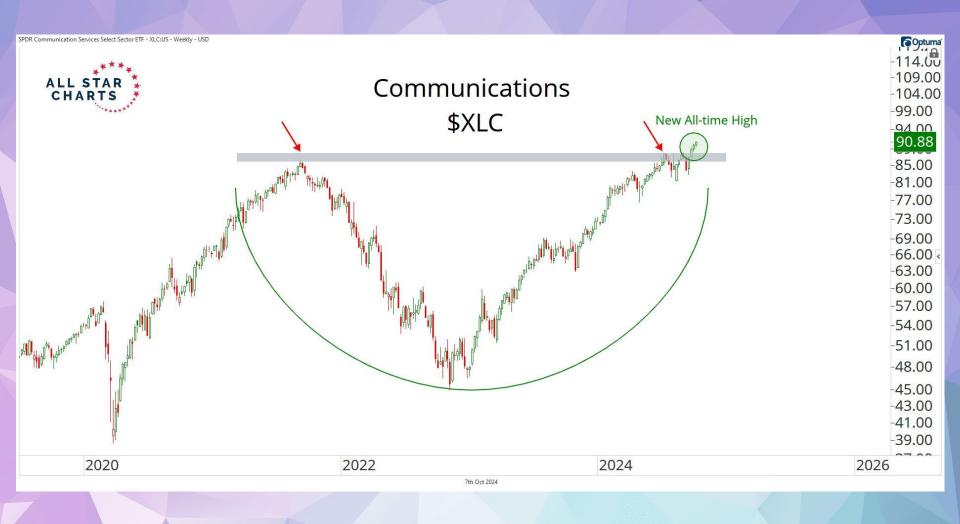

| S&P 400 | 15%            | 11%            | 0%             | 0%             | 0%             |
|                        | S&P 500 | 21%            | 9%             | 2%             | 0%             | 0%             |
|                        | S&P 600 | 15%            | 5%             | 1%             | 1%             | 1%             |
|                        | S&P 400 | 64%            | 43%            | 0%             | 0%             | 0%             |
| Utilities              | S&P 500 | 66%            | 31%            | 0%             | 0%             | 0%             |
|                        | S&P 600 | 83%            | 42%            | 0%             | 0%             | 0%             |







































































































































ALL STAR CHARTS

# **Freshly Squeezed**

| <u>Ticker</u> | Company                        | Industry                            | Market Cap (B) | <b>Short Interest</b> | Days to Cover | 14-Day RSI | 10-Day Change |
|---------------|--------------------------------|-------------------------------------|----------------|-----------------------|---------------|------------|---------------|
| SRRK          | Scholar Rock                   | Biotechnology                       | 2.01           | 24.8%                 | 10            | 71         | 226.3%        |
| NAPA          | Duckhorn Portfolio             | Beverages - Wineries & Distilleries | 1.61           | 17.7%                 | 4             | 86         | 88.6%         |