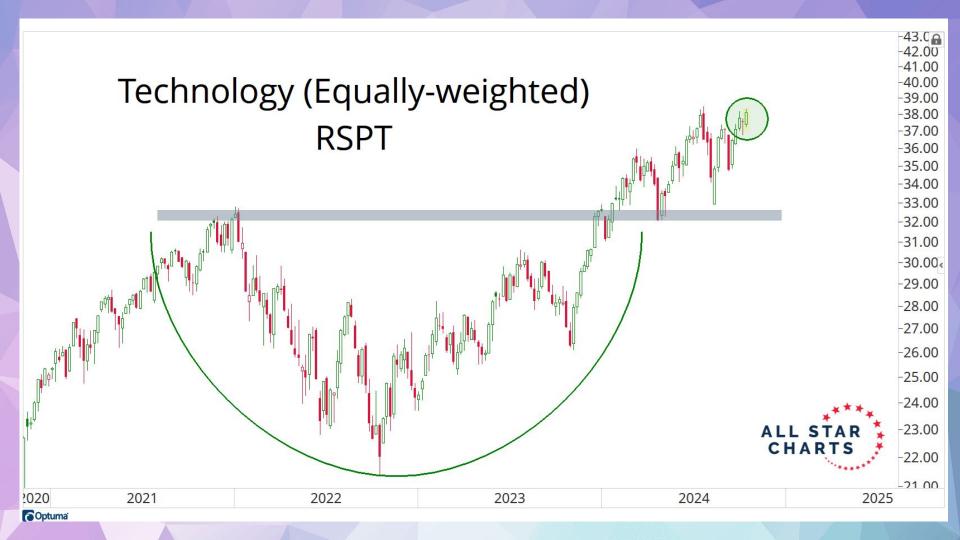

| S&P 400 | 15%            | 11%            | 0%             | 0%             | 0%             |
|                        | S&P 500 | 21%            | 9%             | 2%             | 0%             | 0%             |
|                        | S&P 600 | 15%            | 5%             | 1%             | 1%             | 1%             |
|                        | S&P 400 | 64%            | 43%            | 0%             | 0%             | 0%             |
| Utilities              | S&P 500 | 66%            | 31%            | 0%             | 0%             | 0%             |
|                        | S&P 600 | 83%            | 42%            | 0%             | 0%             | 0%             |







































































































































ALL STAR CHARTS

# **Freshly Squeezed**

| <u>Ticker</u> | Company                        | Industry                            | Market Cap (B) | <b>Short Interest</b> | Days to Cover | 14-Day RSI | 10-Day Change |
|---------------|--------------------------------|-------------------------------------|----------------|-----------------------|---------------|------------|---------------|
| SRRK          | Scholar Rock                   | Biotechnology                       | 2.01           | 24.8%                 | 10            | 71         | 226.3%        |
| NAPA          | Duckhorn Portfolio             | Beverages - Wineries & Distilleries | 1.61           | 17.7%                 | 4             | 86         | 88.6%         |
|