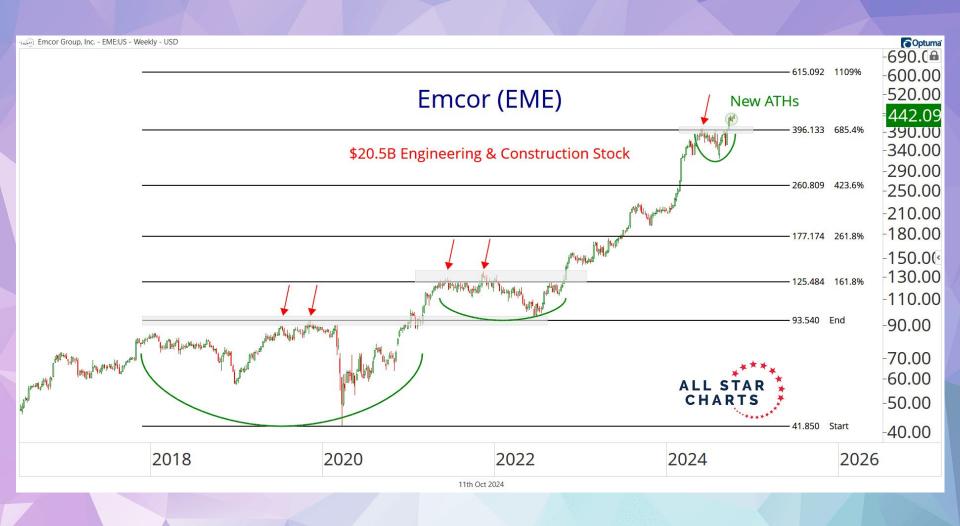

400 | 15%            | 11%            | 0%             | 0%             | 0%             |
|                        | S&P 500 | 21%            | 9%             | 2%             | 0%             | 0%             |
|                        | S&P 600 | 15%            | 5%             | 1%             | 1%             | 1%             |
|                        | S&P 400 | 64%            | 43%            | 0%             | 0%             | 0%             |
| Utilities              | S&P 500 | 66%            | 31%            | 0%             | 0%             | 0%             |
|                        | S&P 600 | 83%            | 42%            | 0%             | 0%             | 0%             |







































































































































ALL STAR CHARTS

# **Freshly Squeezed**

| <u>Ticker</u> | Company                        | Industry                            | Market Cap (B) | <b>Short Interest</b> | Days to Cover | 14-Day RSI | 10-Day Change |
|---------------|--------------------------------|-------------------------------------|----------------|-----------------------|---------------|------------|---------------|
| SRRK          | Scholar Rock                   | Biotechnology                       | 2.01           | 24.8%                 | 10            | 71         | 226.3%        |
| NAPA          | Duckhorn Portfolio             | Beverages - Wineries & Distilleries | 1.61           | 17.7%                 | 4             | 86         | 88.6%         |
| EVGO          | EVgo