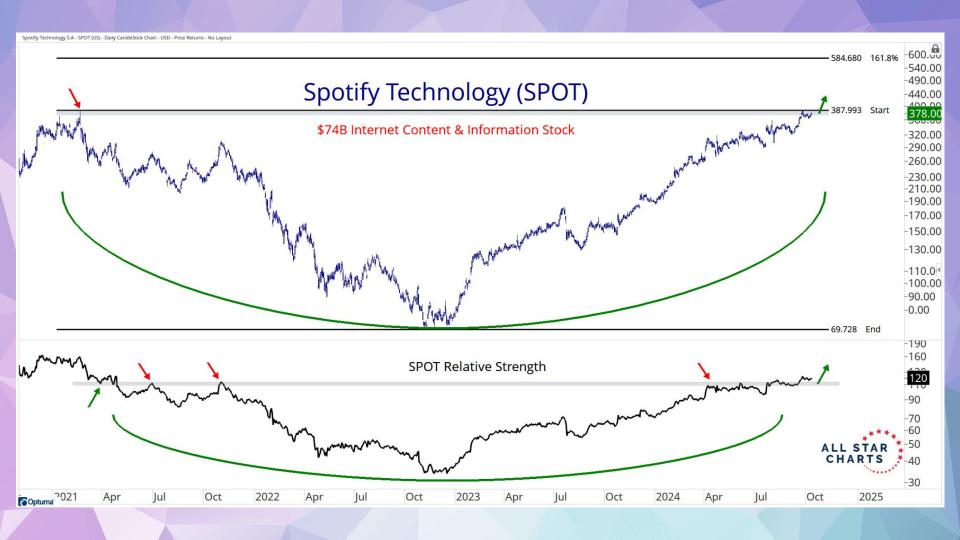

## DON'T MISS THIS WEEK'S CONTENT:

- **International Hall of Famers**
- 2 to 100 Club
- The Minor Leaguers
- Freshly Squeezed
   "An Enlivening Short Squeeze"
- Gold Rush:
   "We're Buying Junior Silver
   Miners"
- Bond Report:
   "Buying Bonds in an Inflationary Environment"
- Commodities Weekly:
   "Materials Stocks Are Making New Highs"