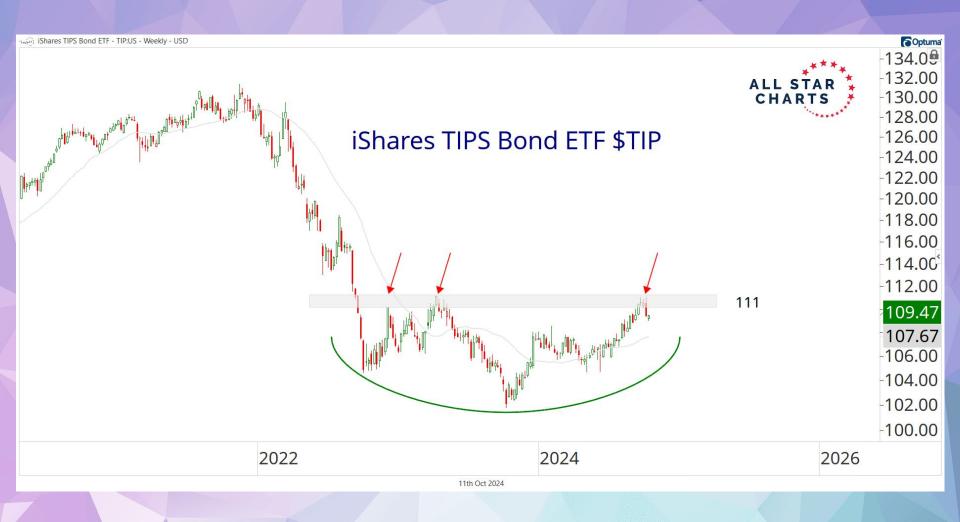

| -4.47%                 | -2.40%          |
| BUD    | Anheuser-Busch                            | Beverages - Brewers                      | Belgium               | 112             | -4.97%                 | -4.33%          |
| BNS    | Bank of Nova Scotia                       | Banks - Diversified                      | Canada                | 64              | -5.02%                 | -3.37%          |
| NVS    | Novartis AG                               | Drug Manufacturers - General             | Switzerland           | 225             | -5.03%                 | -4.30%          |
| SAN    | Banco Santander SA                        | Banks - Diversified                      | Spain                 | 76              | -5.33%                 | 0.54%           |









































## **POWER RANKINGS TABLE**

Largest flows this week by smart money wallets

| -1 | POL   | Polygon (New) | \$16.0M | 1  | MATIC   | Polygon (Old) | \$16.0M |
|----|-------|---------------|---------|----|---------|---------------|---------|
| 2  | WLD   | Worldcoin     | \$2.4M  | 2  | DAI     | DAI           | \$12.4M |
| 3  | EIGEN | Eigenlayer    | \$2.4M  | 3  | USDT    | Tether        | \$9.9M  |
| 4  | LDO   | Lido DAO      | \$1.8M  | 4  | SPX     | SPX6900       | \$3.5M  |
| 5  | FLAY  | Flayer        | \$1.4M  | 5  | NEIRO   | Neiro         | \$2.8M  |
| 6  | SENA  | Staked Ethena | \$554k  | 6  | MKR     | Maker         | \$2.5M  |
| 7  | USDC  | USDC          | \$389k  | 7  | NFTX    | NFTX          | \$1.5M  |
| 8  | GMEE  | GAMEE         | \$343k