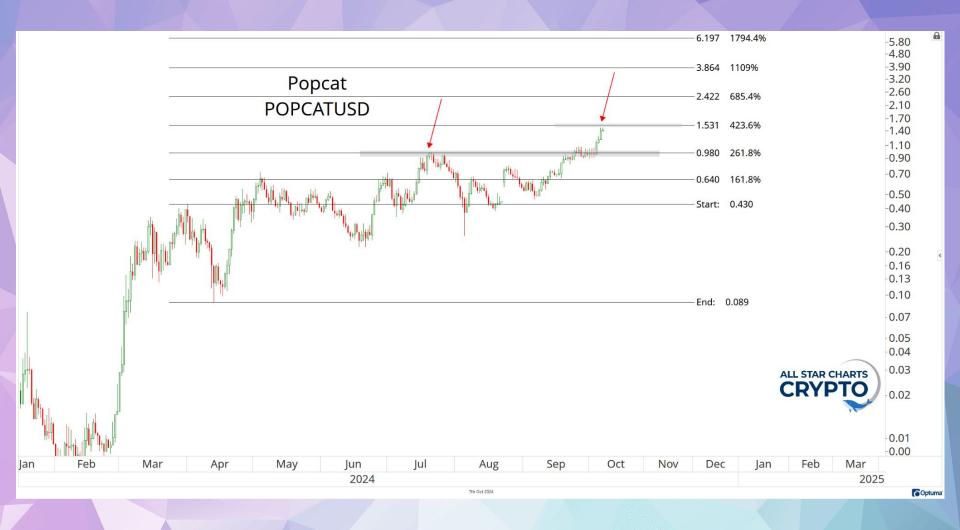

| -2.40%          |
| BUD    | Anheuser-Busch                            | Beverages - Brewers                      | Belgium               | 112             | -4.97%                 | -4.33%          |
| BNS    | Bank of Nova Scotia                       | Banks - Diversified                      | Canada                | 64              | -5.02%                 | -3.37%          |
| NVS    | Novartis AG                               | Drug Manufacturers - General             | Switzerland           | 225             | -5.03%                 | -4.30%          |
| SAN    | Banco Santander SA                        | Banks - Diversified                      | Spain                 | 76              | -5.33%                 | 0.54%           |









































## **POWER RANKINGS TABLE**

Largest flows this week by smart money wallets

| -1 | POL   | Polygon (New) | \$16.0M | 1  | MATIC   | Polygon (Old) | \$16.0M |
|----|-------|---------------|---------|----|---------|---------------|---------|
| 2  | WLD   | Worldcoin     | \$2.4M  | 2  | DAI     | DAI           | \$12.4M |
| 3  | EIGEN | Eigenlayer    | \$2.4M  | 3  | USDT    | Tether        | \$9.9M  |
| 4  | LDO   | Lido DAO      | \$1.8M  | 4  | SPX     | SPX6900       | \$3.5M  |
| 5  | FLAY  | Flayer        | \$1.4M  | 5  | NEIRO   | Neiro         | \$2.8M  |
| 6  | SENA  | Staked Ethena | \$554k  | 6  | MKR     | Maker         | \$2.5M  |
| 7  | USDC  | USDC          | \$389k  | 7  | NFTX    | NFTX          | \$1.5M  |
| 8  | GMEE  | GAMEE         | \$343k  | 8  | GEL     | Gelat