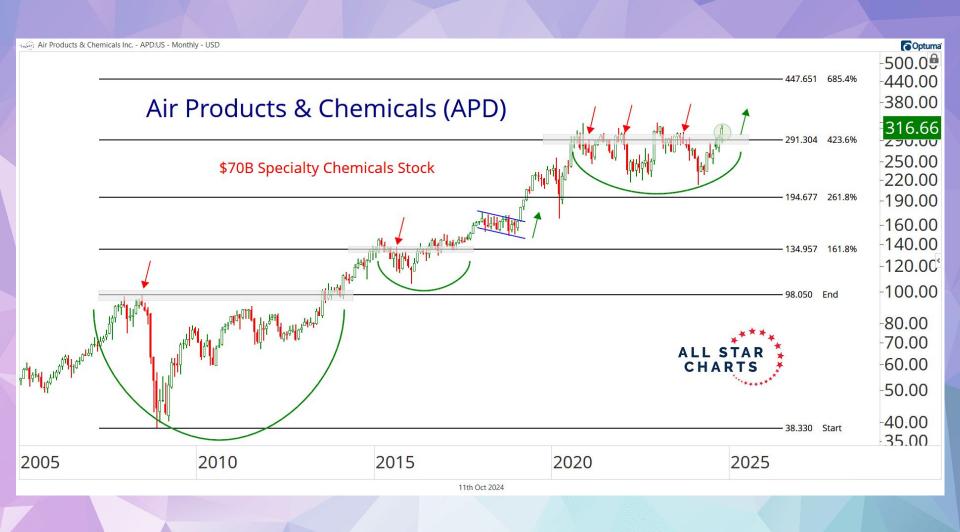

| 11%            | 0%             | 0%             | 0%             |
|                        | S&P 500 | 21%            | 9%             | 2%             | 0%             | 0%             |
|                        | S&P 600 | 15%            | 5%             | 1%             | 1%             | 1%             |
|                        | S&P 400 | 64%            | 43%            | 0%             | 0%             | 0%             |
| Utilities              | S&P 500 | 66%            | 31%            | 0%             | 0%             | 0%             |
|                        | S&P 600 | 83%            | 42%            | 0%             | 0%             | 0%             |







































































































































ALL STAR CHARTS

# **Freshly Squeezed**

| <u>Ticker</u> | Company                        | Industry                            | Market Cap (B) | <b>Short Interest</b> | Days to Cover | 14-Day RSI | 10-Day Change |
|---------------|--------------------------------|-------------------------------------|----------------|-----------------------|---------------|------------|---------------|
| SRRK          | Scholar Rock                   | Biotechnology                       | 2.01           | 24.8%                 | 10            | 71         | 226.3%        |
| NAPA          | Duckhorn Portfolio             | Beverages - Wineries & Distilleries | 1.61           | 17.7%                 | 4             | 86         | 88.6%         |
| EVGO          | EVgo