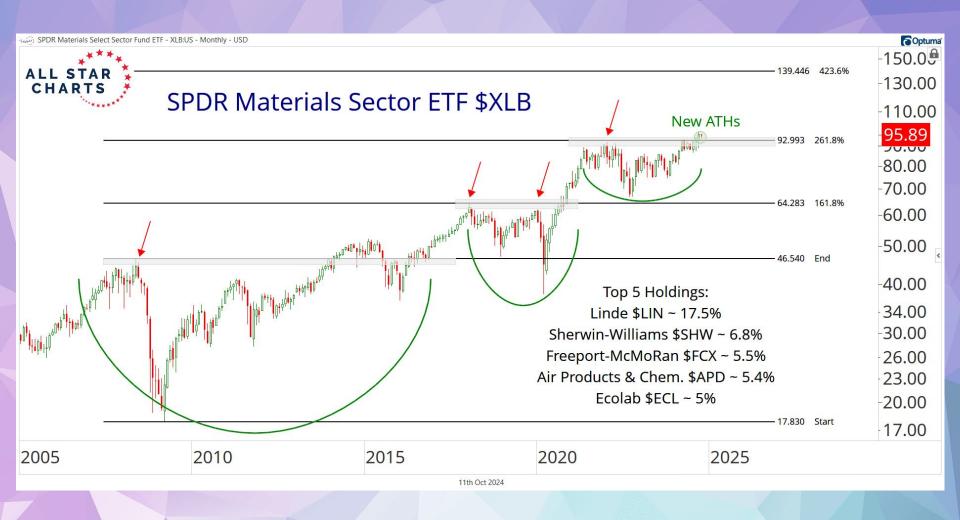

| S&P 400 | 15%            | 11%            | 0%             | 0%             | 0%             |
|                        | S&P 500 | 21%            | 9%             | 2%             | 0%             | 0%             |
|                        | S&P 600 | 15%            | 5%             | 1%             | 1%             | 1%             |
|                        | S&P 400 | 64%            | 43%            | 0%             | 0%             | 0%             |
| Utilities              | S&P 500 | 66%            | 31%            | 0%             | 0%             | 0%             |
|                        | S&P 600 | 83%            | 42%            | 0%             | 0%             | 0%             |







































































































































ALL STAR CHARTS

# **Freshly Squeezed**

| <u>Ticker</u> | Company                        | Industry                            | Market Cap (B) | <b>Short Interest</b> | Days to Cover | 14-Day RSI | 10-Day Change |
|---------------|--------------------------------|-------------------------------------|----------------|-----------------------|---------------|------------|---------------|
| SRRK          | Scholar Rock                   | Biotechnology                       | 2.01           | 24.8%                 | 10            | 71         | 226.3%        |
| NAPA          | Duckhorn Portfolio             | Beverages - Wineries & Distilleries | 1.61           | 17.7%                 | 4             | 86         | 88.6%         |
| EVGO