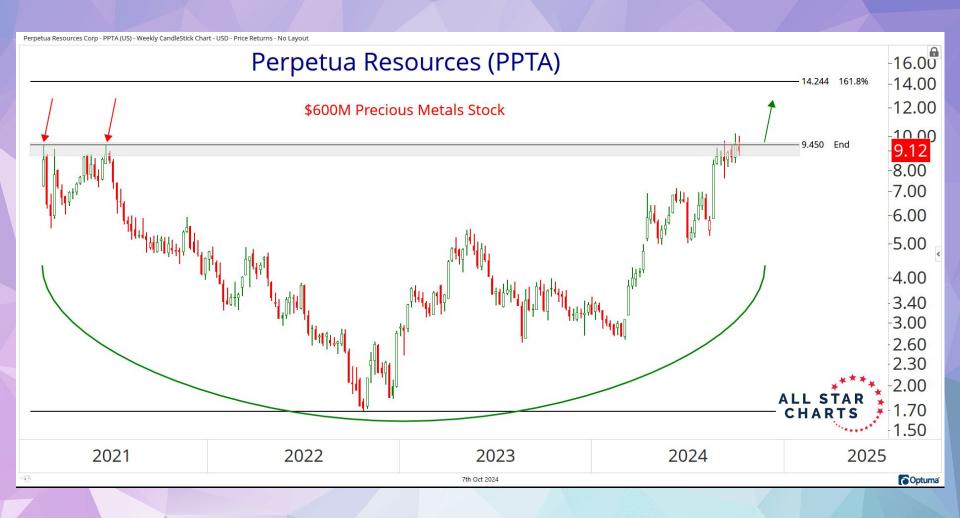

## DON'T MISS THIS WEEK'S CONTENT:

- **International Hall of Famers**
- 2 to 100 Club
- The Minor Leaguers
- Freshly Squeezed
   "An Enlivening Short Squeeze"
- Gold Rush:
   "We're Buying Junior Silver
   Miners"
- Bond Report:
   "Buying Bonds in an Inflationary Environment"
- Commodities Weekly:
   "Materials Stocks Are Making New Highs"