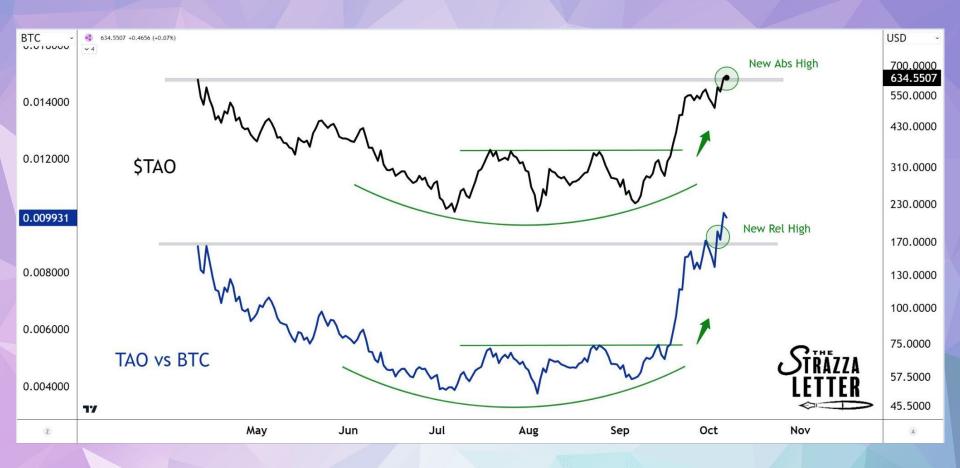

7%                 | -2.40%          |
| BUD    | Anheuser-Busch                            | Beverages - Brewers                      | Belgium               | 112             | -4.97%                 | -4.33%          |
| BNS    | Bank of Nova Scotia                       | Banks - Diversified                      | Canada                | 64              | -5.02%                 | -3.37%          |
| NVS    | Novartis AG                               | Drug Manufacturers - General             | Switzerland           | 225             | -5.03%                 | -4.30%          |
| SAN    | Banco Santander SA                        | Banks - Diversified                      | Spain                 | 76              | -5.33%                 | 0.54%           |









































## **POWER RANKINGS TABLE**

Largest flows this week by smart money wallets

| -1 | POL   | Polygon (New) | \$16.0M | 1  | MATIC   | Polygon (Old) | \$16.0M |
|----|-------|---------------|---------|----|---------|---------------|---------|
| 2  | WLD   | Worldcoin     | \$2.4M  | 2  | DAI     | DAI           | \$12.4M |
| 3  | EIGEN | Eigenlayer    | \$2.4M  | 3  | USDT    | Tether        | \$9.9M  |
| 4  | LDO   | Lido DAO      | \$1.8M  | 4  | SPX     | SPX6900       | \$3.5M  |
| 5  | FLAY  | Flayer        | \$1.4M  | 5  | NEIRO   | Neiro         | \$2.8M  |
| 6  | SENA  | Staked Ethena | \$554k  | 6  | MKR     | Maker         | \$2.5M  |
| 7  | USDC  | USDC          | \$389k  | 7  | NFTX    | NFTX          | \$1.5M  |
| 8  | GMEE  | GAMEE         | \$343k  | 8  | GEL     |