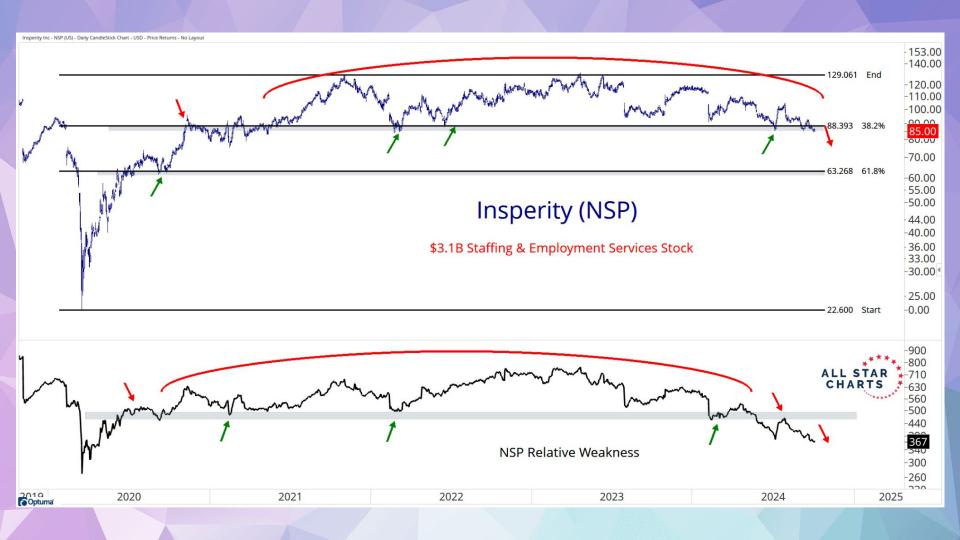

2,313.20       | 23.59         | Bearish  | -12.13           | 0.00%        |
| AGL   | Agilon Health Inc                         | Medical Care Facilities                  | 1,296.20       | 35.70         | Bearish  | -48.97           | 0.00%        |
| ACHC  | Acadia Healthcare Company Inc             | Medical Care Facilities                  | 5,104.00       | 15.54         | Bearish  | -18.08           | 0.00%        |
| QLYS  | Qualys Inc                                | Software - Infrastructure                | 4.455.60       | 40.51         | Bearish  | -16.41           | 0.12%        |
| ETSY  | Etsy Inc                                  | Internet Retail                          | 5,874.20       | 40.14         | Bearish  | -9.55            | 0.18%        |

ALL STAR CHARTS







### 2-to-100 Club

| Ticker | Company                                | Industry                           | Country | Market Cap (Millions) | Percentage From 52-Week Highs |
|--------|----------------------------------------|------------------------------------|---------|-----------------------|-------------------------------|
| ZETA   | Zeta Global Holdings Corp              | Software - Infrastructure          | USA     | \$7,331               | 0.00%                         |
| UI     | Ubiquiti Inc                           | Communication Equipment            | USA     | \$14,005              | 0.00%                         |
| TSEM   | Tower Semiconductor Ltd.               | Semiconductors                     | Israel  | \$4,963               | 0.00%                         |
| то