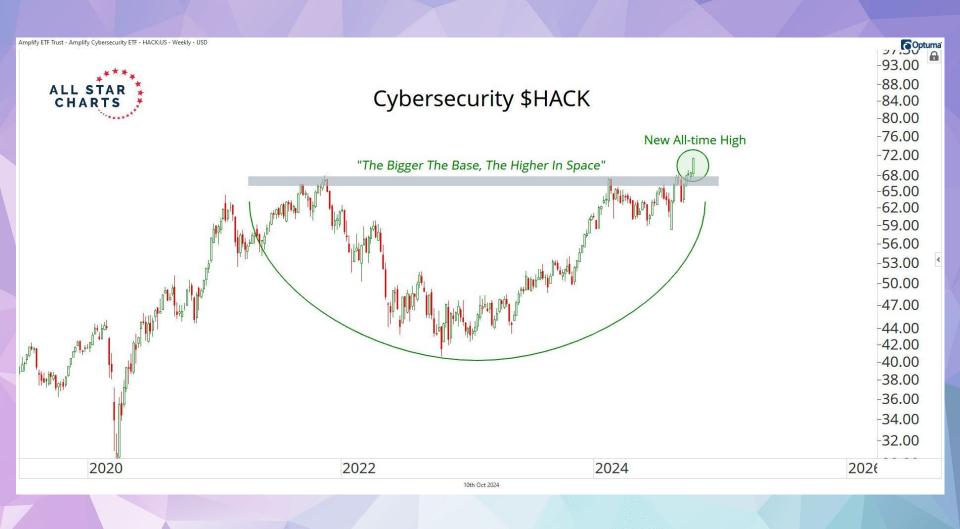

| S&P 400 | 15%            | 11%            | 0%             | 0%             | 0%             |
|                        | S&P 500 | 21%            | 9%             | 2%             | 0%             | 0%             |
|                        | S&P 600 | 15%            | 5%             | 1%             | 1%             | 1%             |
|                        | S&P 400 | 64%            | 43%            | 0%             | 0%             | 0%             |
| Utilities              | S&P 500 | 66%            | 31%            | 0%             | 0%             | 0%             |
|                        | S&P 600 | 83%            | 42%            | 0%             | 0%             | 0%             |







































































































































ALL STAR CHARTS

# **Freshly Squeezed**

| <u>Ticker</u> | Company                        | Industry                            | Market Cap (B) | <b>Short Interest</b> | Days to Cover | 14-Day RSI | 10-Day Change |
|---------------|--------------------------------|-------------------------------------|----------------|-----------------------|---------------|------------|---------------|
| SRRK          | Scholar Rock                   | Biotechnology                       | 2.01           | 24.8%                 | 10            | 71         | 226.3%        |
| NAPA          | Duckhorn Portfolio             | Beverages - Wineries & Distilleries | 1.61           | 17.7%                 | 4             | 86         | 88.6%         |
| EVGO