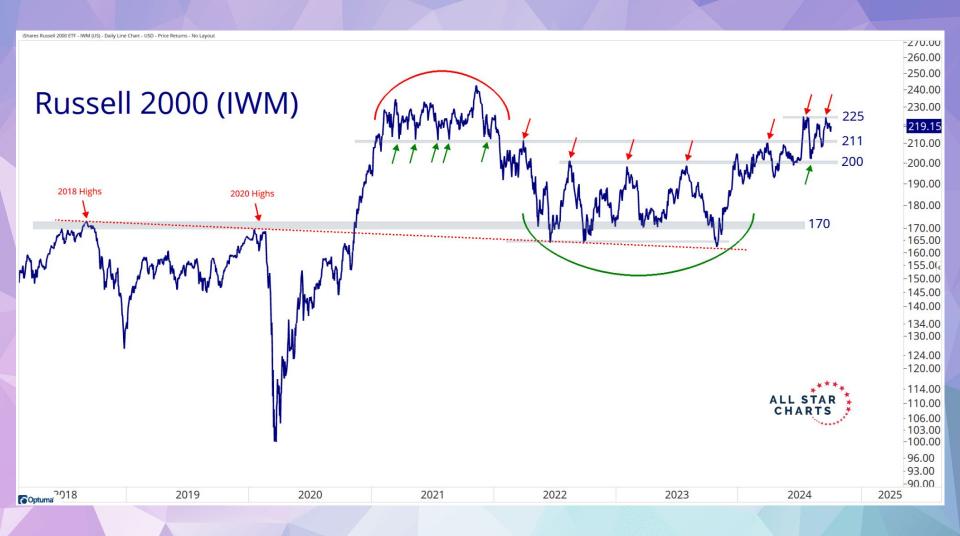

| S&P 400 | 15%            | 11%            | 0%             | 0%             | 0%             |
|                        | S&P 500 | 21%            | 9%             | 2%             | 0%             | 0%             |
|                        | S&P 600 | 15%            | 5%             | 1%             | 1%             | 1%             |
|                        | S&P 400 | 64%            | 43%            | 0%             | 0%             | 0%             |
| Utilities              | S&P 500 | 66%            | 31%            | 0%             | 0%             | 0%             |
|                        | S&P 600 | 83%            | 42%            | 0%             | 0%             | 0%             |







































































































































ALL STAR CHARTS

# **Freshly Squeezed**

| <u>Ticker</u> | Company                        | Industry                            | Market Cap (B) | <b>Short Interest</b> | Days to Cover | 14-Day RSI | 10-Day Change |
|---------------|--------------------------------|-------------------------------------|----------------|-----------------------|---------------|------------|---------------|
| SRRK          | Scholar Rock                   | Biotechnology                       | 2.01           | 24.8%                 | 10            | 71         | 226.3%        |
| NAPA          | Duckhorn Portfolio             | Beverages - Wineries & Distilleries | 1.61           | 17.7%                 | 4             | 86         | 88.6%