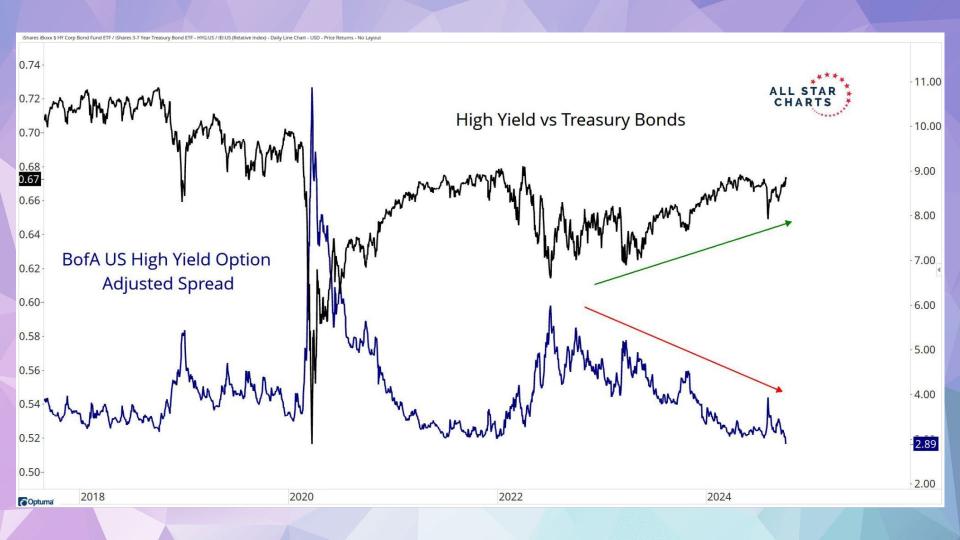

| 5%             | 5%             |
|                        | S&P 400 | 15%            | 11%            | 0%             | 0%             | 0%             |
|                        | S&P 500 | 21%            | 9%             | 2%             | 0%             | 0%             |
|                        | S&P 600 | 15%            | 5%             | 1%             | 1%             | 1%             |
|                        | S&P 400 | 64%            | 43%            | 0%             | 0%             | 0%             |
| Utilities              | S&P 500 | 66%            | 31%            | 0%             | 0%             | 0%             |
|                        | S&P 600 | 83%            | 42%            | 0%             | 0%             | 0%             |







































































































































ALL STAR CHARTS

# **Freshly Squeezed**

| <u>Ticker</u> | Company                        | Industry                            | Market Cap (B) | <b>Short Interest</b> | Days to Cover | 14-Day RSI | 10-Day Change |
|---------------|--------------------------------|-------------------------------------|----------------|-----------------------|---------------|------------|---------------|
| SRRK          | Scholar Rock                   | Biotechnology                       | 2.01           | 24.8%                 | 10            | 71         | 226.3%        |
| NAPA          | Duckhorn Portfolio             | Beverages - Wineries & Distilleries | 1.61           | 17.7%