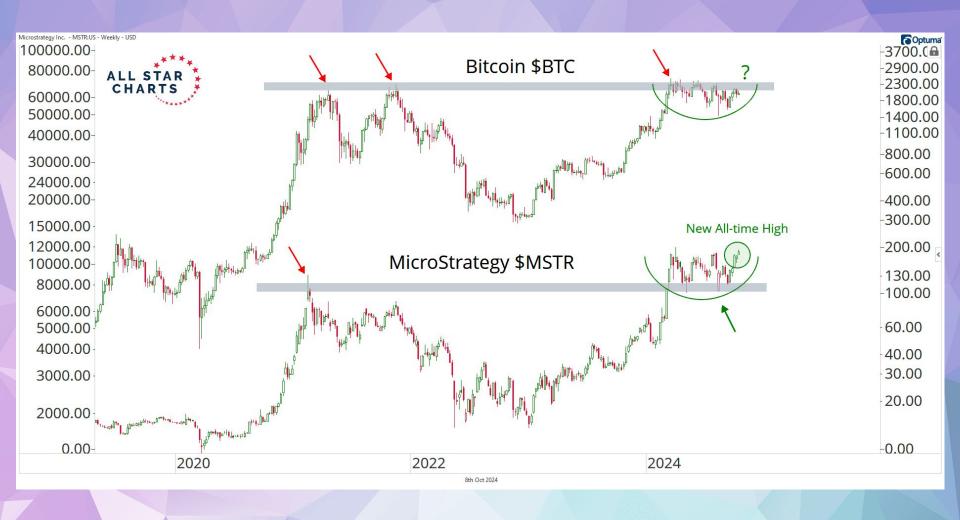

| 5%             |
|                        | S&P 400 | 15%            | 11%            | 0%             | 0%             | 0%             |
|                        | S&P 500 | 21%            | 9%             | 2%             | 0%             | 0%             |
|                        | S&P 600 | 15%            | 5%             | 1%             | 1%             | 1%             |
|                        | S&P 400 | 64%            | 43%            | 0%             | 0%             | 0%             |
| Utilities              | S&P 500 | 66%            | 31%            | 0%             | 0%             | 0%             |
|                        | S&P 600 | 83%            | 42%            | 0%             | 0%             | 0%             |







































































































































ALL STAR CHARTS

# **Freshly Squeezed**

| <u>Ticker</u> | Company                        | Industry                            | Market Cap (B) | <b>Short Interest</b> | Days to Cover | 14-Day RSI | 10-Day Change |
|---------------|--------------------------------|-------------------------------------|----------------|-----------------------|---------------|------------|---------------|
| SRRK          | Scholar Rock                   | Biotechnology                       | 2.01           | 24.8%                 | 10            | 71         | 226.3%        |
| NAPA          | Duckhorn Portfolio             | Beverages - Wineries & Distilleries | 1.61           | 17.7%                 | 4