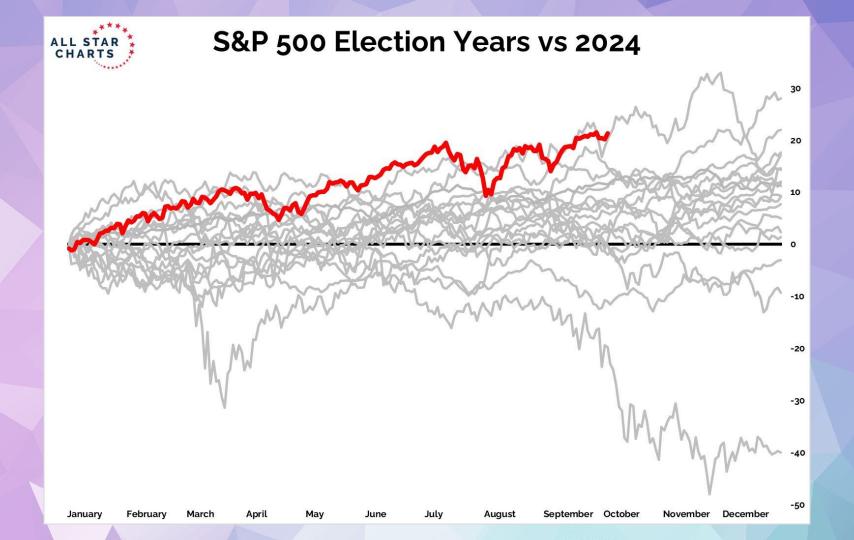

| 8%             | 5%             | 5%             |
|                        | S&P 400 | 15%            | 11%            | 0%             | 0%             | 0%             |
|                        | S&P 500 | 21%            | 9%             | 2%             | 0%             | 0%             |
|                        | S&P 600 | 15%            | 5%             | 1%             | 1%             | 1%             |
|                        | S&P 400 | 64%            | 43%            | 0%             | 0%             | 0%             |
| Utilities              | S&P 500 | 66%            | 31%            | 0%             | 0%             | 0%             |
|                        | S&P 600 | 83%            | 42%            | 0%             | 0%             | 0%             |







































































































































ALL STAR CHARTS

# **Freshly Squeezed**

| <u>Ticker</u> | Company                        | Industry                            | Market Cap (B) | <b>Short Interest</b> | Days to Cover | 14-Day RSI | 10-Day Change |
|---------------|--------------------------------|-------------------------------------|----------------|-----------------------|---------------|------------|---------------|
| SRRK          | Scholar Rock                   | Biotechnology                       | 2.01           | 24.8%                 | 10            | 71         | 226.3%        |
| NAPA          | Duckhorn Portfolio             | Beverages - Wineries & Distilleries | 1.61           |