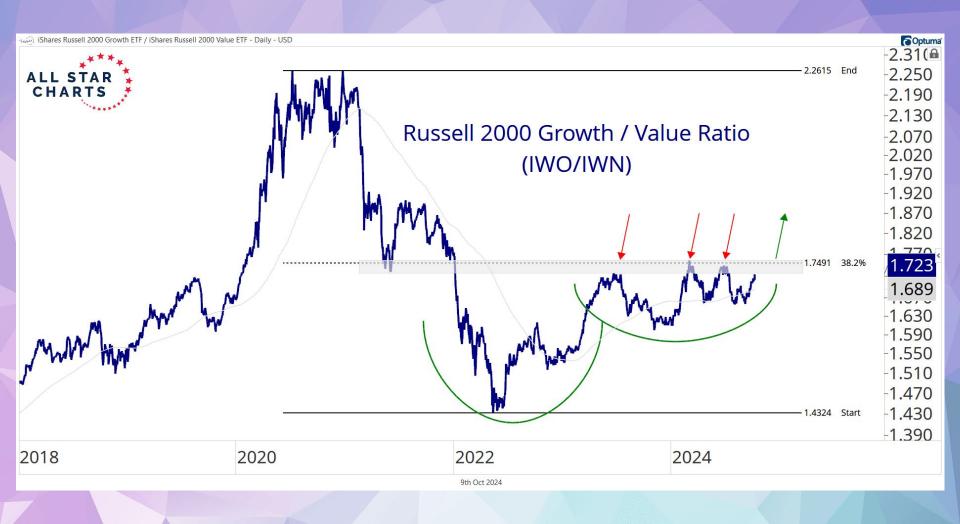

| 5%             | 5%             |
|                        | S&P 400 | 15%            | 11%            | 0%             | 0%             | 0%             |
|                        | S&P 500 | 21%            | 9%             | 2%             | 0%             | 0%             |
|                        | S&P 600 | 15%            | 5%             | 1%             | 1%             | 1%             |
|                        | S&P 400 | 64%            | 43%            | 0%             | 0%             | 0%             |
| Utilities              | S&P 500 | 66%            | 31%            | 0%             | 0%             | 0%             |
|                        | S&P 600 | 83%            | 42%            | 0%             | 0%             | 0%             |







































































































































ALL STAR CHARTS

# **Freshly Squeezed**

| <u>Ticker</u> | Company                        | Industry                            | Market Cap (B) | <b>Short Interest</b> | Days to Cover | 14-Day RSI | 10-Day Change |
|---------------|--------------------------------|-------------------------------------|----------------|-----------------------|---------------|------------|---------------|
| SRRK          | Scholar Rock                   | Biotechnology                       | 2.01           | 24.8%                 | 10            | 71         | 226.3%        |
| NAPA          | Duckhorn Portfolio             | Beverages - Wineries & Distilleries | 1.61           | 17.7%