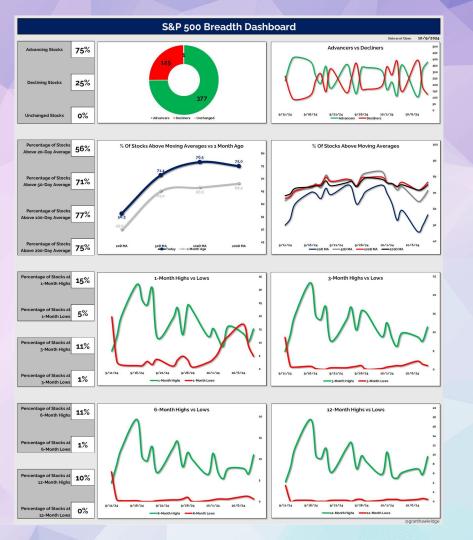

### ALL STAR CHARTOONS

**October 12th, 2024** 

# TABLE OF CONTENTS

- Internals, Breadth & Sentiment
- Intermarket & Miscellaneous
- US Equities
- International Equities
- Commodities
- Bonds
- Currency
- Cryptocurrency

## DON'T MISS THIS WEEK'S CONTENT:



- **International Hall of Famers**
- 2 to 100 Club
- The Minor Leaguers
- Freshly Squeezed
   "An Enlivening Short Squeeze"
- Gold Rush:
   "We're Buying Junior Silver
   Miners"
- Bond Report:
   "Buying Bonds in an Inflationary Environment"
- Commodities Weekly:
   "Materials Stocks Are Making New Highs"







|                                         | % of Stocks Above<br>Their 10-Day Average |             | % of Stocks Above | % of Stocks Above | % of Stocks Above<br>e Their 200-Day Average |                                                      | % of Stocks Above | % of Stocks Above | % of Stocks Above 3<br>Their go-Day Average The | of Stocks Above |            |