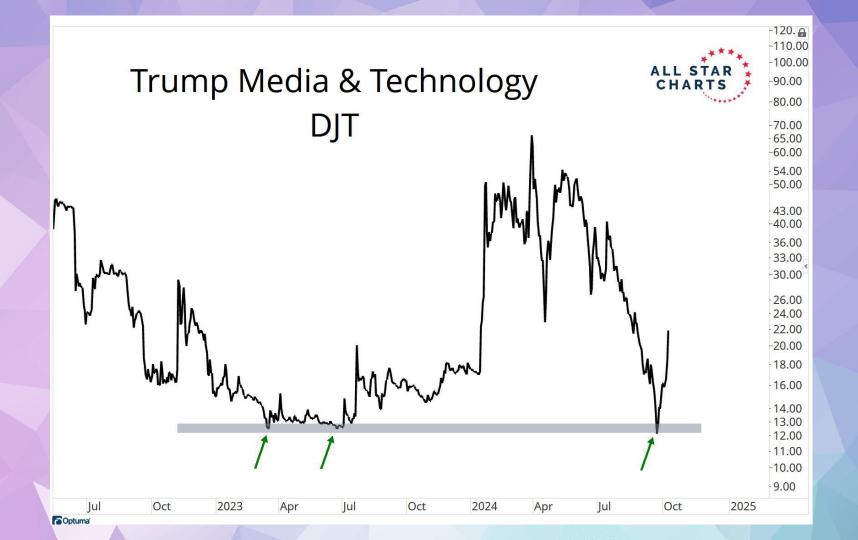

| 0%             | 0%             | 0%             |
|                        | S&P 500 | 21%            | 9%             | 2%             | 0%             | 0%             |
|                        | S&P 600 | 15%            | 5%             | 1%             | 1%             | 1%             |
|                        | S&P 400 | 64%            | 43%            | 0%             | 0%             | 0%             |
| Utilities              | S&P 500 | 66%            | 31%            | 0%             | 0%             | 0%             |
|                        | S&P 600 | 83%            | 42%            | 0%             | 0%             | 0%             |







































































































































ALL STAR CHARTS

# **Freshly Squeezed**

| <u>Ticker</u> | Company                        | Industry                            | Market Cap (B) | <b>Short Interest</b> | Days to Cover | 14-Day RSI | 10-Day Change |
|---------------|--------------------------------|-------------------------------------|----------------|-----------------------|---------------|------------|---------------|
| SRRK          | Scholar Rock                   | Biotechnology                       | 2.01           | 24.8%                 | 10            | 71         | 226.3%        |
| NAPA          | Duckhorn Portfolio             | Beverages - Wineries & Distilleries | 1.61           | 17.7%                 | 4             | 86         | 88.6%         |
| EVGO          | EVgo                           | Sp