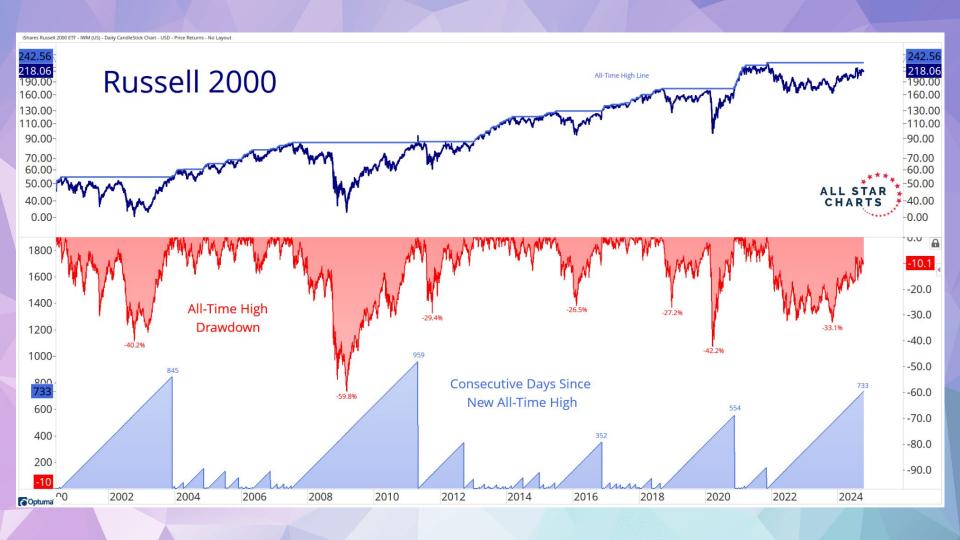

8%            | 8%             | 5%             | 5%             |
|                        | S&P 400 | 15%            | 11%            | 0%             | 0%             | 0%             |
|                        | S&P 500 | 21%            | 9%             | 2%             | 0%             | 0%             |
|                        | S&P 600 | 15%            | 5%             | 1%             | 1%             | 1%             |
|                        | S&P 400 | 64%            | 43%            | 0%             | 0%             | 0%             |
| Utilities              | S&P 500 | 66%            | 31%            | 0%             | 0%             | 0%             |
|                        | S&P 600 | 83%            | 42%            | 0%             | 0%             | 0%             |







































































































































ALL STAR CHARTS

# **Freshly Squeezed**

| <u>Ticker</u> | Company                        | Industry                            | Market Cap (B) | <b>Short Interest</b> | Days to Cover | 14-Day RSI | 10-Day Change |
|---------------|--------------------------------|-------------------------------------|----------------|-----------------------|---------------|------------|---------------|
| SRRK          | Scholar Rock                   | Biotechnology                       | 2.01           | 24.8%                 | 10            | 71         | 226.3%        |
| NAPA          | Duckhorn Portfolio             | Beverages - Wineries & Distilleries | 1.61