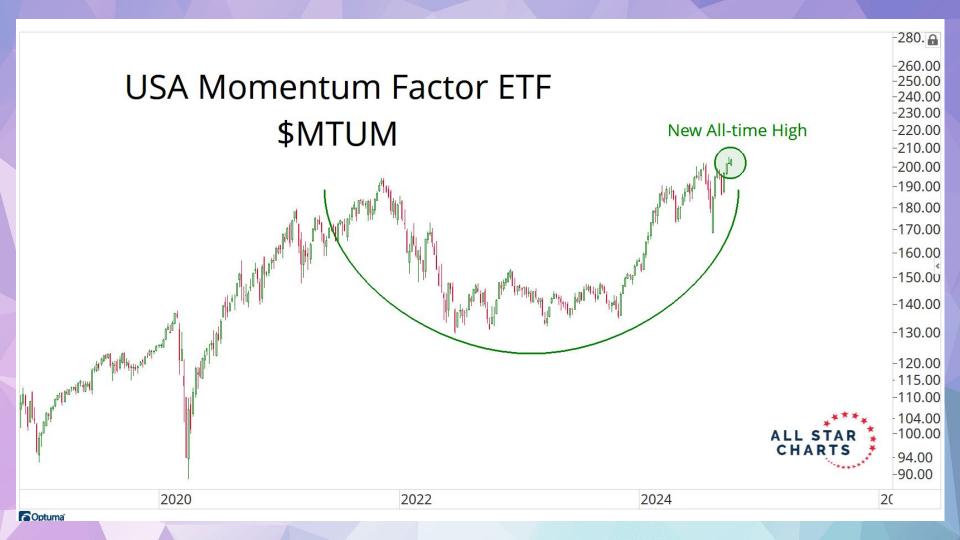

| S&P 400 | 15%            | 11%            | 0%             | 0%             | 0%             |
|                        | S&P 500 | 21%            | 9%             | 2%             | 0%             | 0%             |
|                        | S&P 600 | 15%            | 5%             | 1%             | 1%             | 1%             |
|                        | S&P 400 | 64%            | 43%            | 0%             | 0%             | 0%             |
| Utilities              | S&P 500 | 66%            | 31%            | 0%             | 0%             | 0%             |
|                        | S&P 600 | 83%            | 42%            | 0%             | 0%             | 0%             |







































































































































ALL STAR CHARTS

# **Freshly Squeezed**

| <u>Ticker</u> | Company                        | Industry                            | Market Cap (B) | <b>Short Interest</b> | Days to Cover | 14-Day RSI | 10-Day Change |
|---------------|--------------------------------|-------------------------------------|----------------|-----------------------|---------------|------------|---------------|
| SRRK          | Scholar Rock                   | Biotechnology                       | 2.01           | 24.8%                 | 10            | 71         | 226.3%        |
| NAPA          | Duckhorn Portfolio             | Beverages - Wineries & Distilleries | 1.61           | 17.7%                 | 4             | 86         | 88.6%