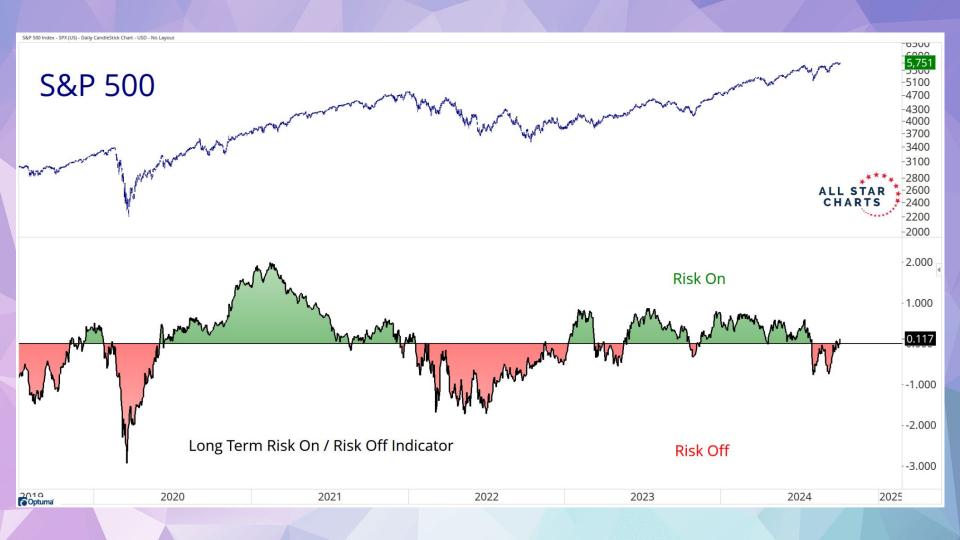

| 8%             | 5%             | 5%             |
|                        | S&P 400 | 15%            | 11%            | 0%             | 0%             | 0%             |
|                        | S&P 500 | 21%            | 9%             | 2%             | 0%             | 0%             |
|                        | S&P 600 | 15%            | 5%             | 1%             | 1%             | 1%             |
|                        | S&P 400 | 64%            | 43%            | 0%             | 0%             | 0%             |
| Utilities              | S&P 500 | 66%            | 31%            | 0%             | 0%             | 0%             |
|                        | S&P 600 | 83%            | 42%            | 0%             | 0%             | 0%             |







































































































































ALL STAR CHARTS

# **Freshly Squeezed**

| <u>Ticker</u> | Company                        | Industry                            | Market Cap (B) | <b>Short Interest</b> | Days to Cover | 14-Day RSI | 10-Day Change |
|---------------|--------------------------------|-------------------------------------|----------------|-----------------------|---------------|------------|---------------|
| SRRK          | Scholar Rock                   | Biotechnology                       | 2.01           | 24.8%                 | 10            | 71         | 226.3%        |
| NAPA          | Duckhorn Portfolio             | Beverages - Wineries & Distilleries | 1.61