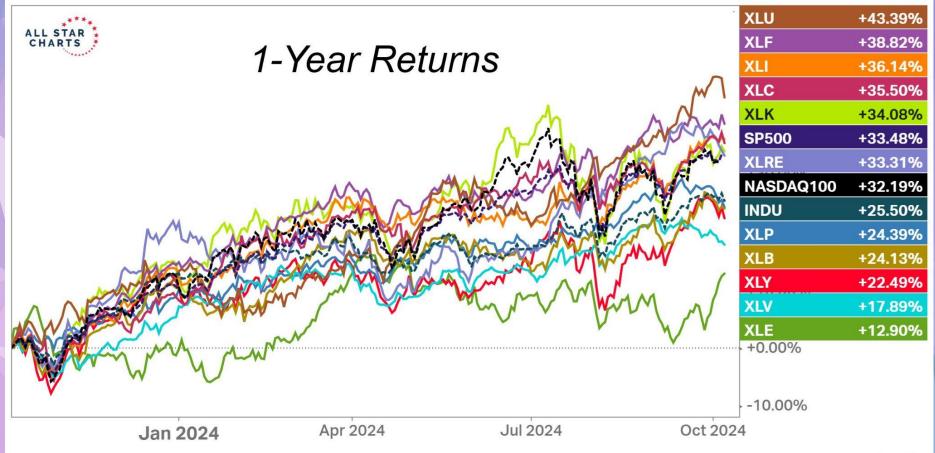

| S&P 400 | 15%            | 11%            | 0%             | 0%             | 0%             |
|                        | S&P 500 | 21%            | 9%             | 2%             | 0%             | 0%             |
|                        | S&P 600 | 15%            | 5%             | 1%             | 1%             | 1%             |
|                        | S&P 400 | 64%            | 43%            | 0%             | 0%             | 0%             |
| Utilities              | S&P 500 | 66%            | 31%            | 0%             | 0%             | 0%             |
|                        | S&P 600 | 83%            | 42%            | 0%             | 0%             | 0%             |







































































































































ALL STAR CHARTS

# **Freshly Squeezed**

| <u>Ticker</u> | Company                        | Industry                            | Market Cap (B) | <b>Short Interest</b> | Days to Cover | 14-Day RSI | 10-Day Change |
|---------------|--------------------------------|-------------------------------------|----------------|-----------------------|---------------|------------|---------------|
| SRRK          | Scholar Rock                   | Biotechnology                       | 2.01           | 24.8%                 | 10            | 71         | 226.3%        |
| NAPA          | Duckhorn Portfolio             | Beverages - Wineries & Distilleries | 1.61           | 17.7%                 | 4             | 86         | 88.6%         |
| EVGO          |