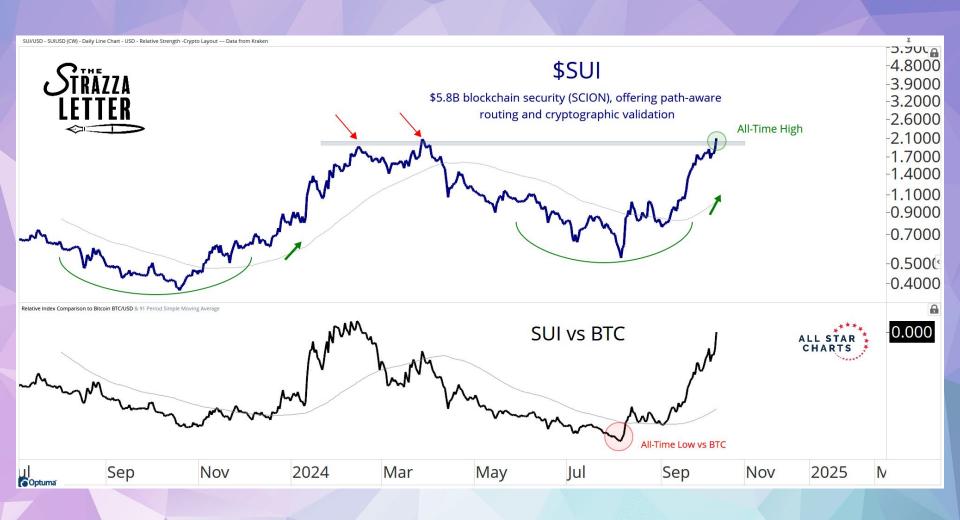

| -2.40%          |
| BUD    | Anheuser-Busch                            | Beverages - Brewers                      | Belgium               | 112             | -4.97%                 | -4.33%          |
| BNS    | Bank of Nova Scotia                       | Banks - Diversified                      | Canada                | 64              | -5.02%                 | -3.37%          |
| NVS    | Novartis AG                               | Drug Manufacturers - General             | Switzerland           | 225             | -5.03%                 | -4.30%          |
| SAN    | Banco Santander SA                        | Banks - Diversified                      | Spain                 | 76              | -5.33%                 | 0.54%           |









































## **POWER RANKINGS TABLE**

Largest flows this week by smart money wallets

| -1 | POL   | Polygon (New) | \$16.0M | 1  | MATIC   | Polygon (Old) | \$16.0M |
|----|-------|---------------|---------|----|---------|---------------|---------|
| 2  | WLD   | Worldcoin     | \$2.4M  | 2  | DAI     | DAI           | \$12.4M |
| 3  | EIGEN | Eigenlayer    | \$2.4M  | 3  | USDT    | Tether        | \$9.9M  |
| 4  | LDO   | Lido DAO      | \$1.8M  | 4  | SPX     | SPX6900       | \$3.5M  |
| 5  | FLAY  | Flayer        | \$1.4M  | 5  | NEIRO   | Neiro         | \$2.8M  |
| 6  | SENA  | Staked Ethena | \$554k  | 6  | MKR     | Maker         | \$2.5M  |
| 7  | USDC  | USDC          | \$389k  | 7  | NFTX    | NFTX          | \$1.5M  |
| 8  | GMEE  | GAMEE         | \$343k  | 8  | GEL     | G