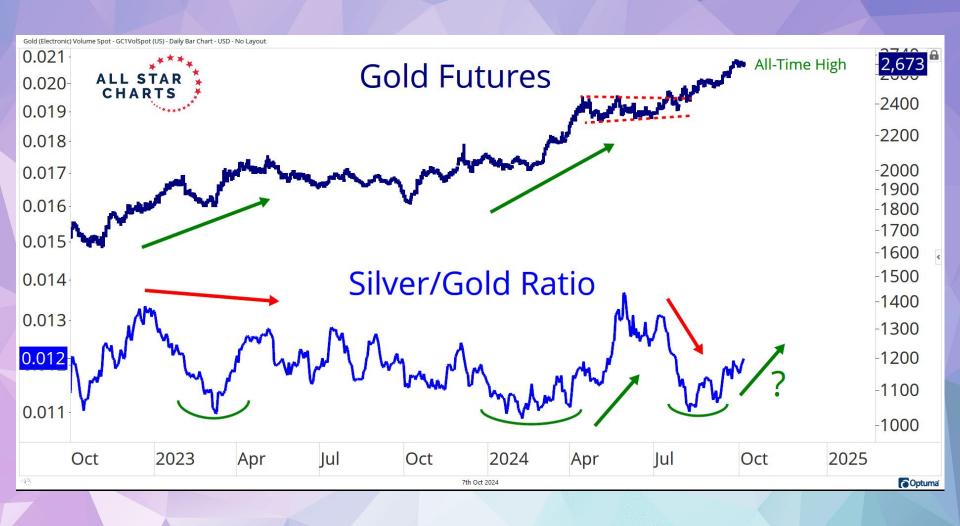

| 5%             | 5%             |
|                        | S&P 400 | 15%            | 11%            | 0%             | 0%             | 0%             |
|                        | S&P 500 | 21%            | 9%             | 2%             | 0%             | 0%             |
|                        | S&P 600 | 15%            | 5%             | 1%             | 1%             | 1%             |
|                        | S&P 400 | 64%            | 43%            | 0%             | 0%             | 0%             |
| Utilities              | S&P 500 | 66%            | 31%            | 0%             | 0%             | 0%             |
|                        | S&P 600 | 83%            | 42%            | 0%             | 0%             | 0%             |







































































































































ALL STAR CHARTS

# **Freshly Squeezed**

| <u>Ticker</u> | Company                        | Industry                            | Market Cap (B) | <b>Short Interest</b> | Days to Cover | 14-Day RSI | 10-Day Change |
|---------------|--------------------------------|-------------------------------------|----------------|-----------------------|---------------|------------|---------------|
| SRRK          | Scholar Rock                   | Biotechnology                       | 2.01           | 24.8%                 | 10            | 71         | 226.3%        |
| NAPA          | Duckhorn Portfolio             | Beverages - Wineries & Distilleries | 1.61           | 17.7%