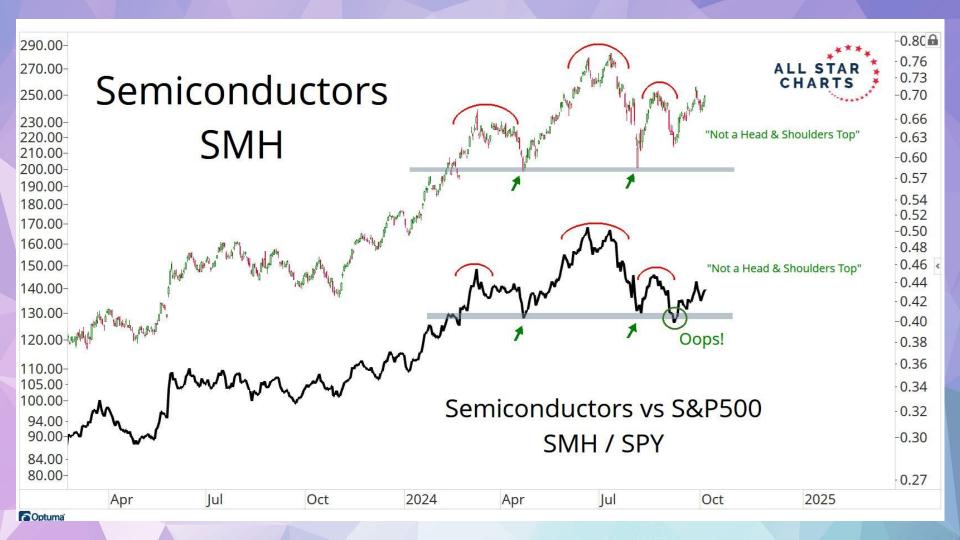

|
|                        | S&P 400 | 15%            | 11%            | 0%             | 0%             | 0%             |
|                        | S&P 500 | 21%            | 9%             | 2%             | 0%             | 0%             |
|                        | S&P 600 | 15%            | 5%             | 1%             | 1%             | 1%             |
|                        | S&P 400 | 64%            | 43%            | 0%             | 0%             | 0%             |
| Utilities              | S&P 500 | 66%            | 31%            | 0%             | 0%             | 0%             |
|                        | S&P 600 | 83%            | 42%            | 0%             | 0%             | 0%             |







































































































































ALL STAR CHARTS

# **Freshly Squeezed**

| <u>Ticker</u> | Company                        | Industry                            | Market Cap (B) | <b>Short Interest</b> | Days to Cover | 14-Day RSI | 10-Day Change |
|---------------|--------------------------------|-------------------------------------|----------------|-----------------------|---------------|------------|---------------|
| SRRK          | Scholar Rock                   | Biotechnology                       | 2.01           | 24.8%                 | 10            | 71         | 226.3%        |
| NAPA          | Duckhorn Portfolio             | Beverages - Wineries & Distilleries | 1.61           | 17.7%                 | 4             | 86