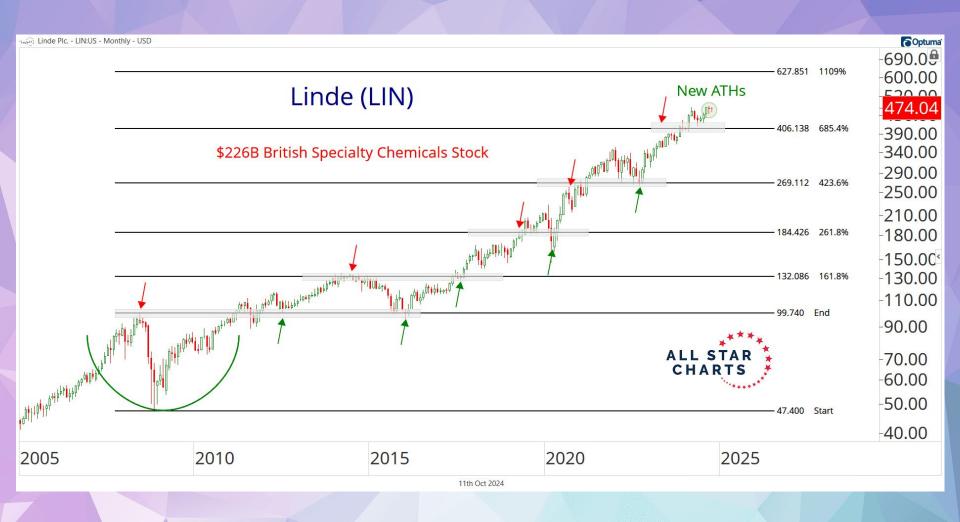

| 11%            | 0%             | 0%             | 0%             |
|                        | S&P 500 | 21%            | 9%             | 2%             | 0%             | 0%             |
|                        | S&P 600 | 15%            | 5%             | 1%             | 1%             | 1%             |
|                        | S&P 400 | 64%            | 43%            | 0%             | 0%             | 0%             |
| Utilities              | S&P 500 | 66%            | 31%            | 0%             | 0%             | 0%             |
|                        | S&P 600 | 83%            | 42%            | 0%             | 0%             | 0%             |







































































































































ALL STAR CHARTS

# **Freshly Squeezed**

| <u>Ticker</u> | Company                        | Industry                            | Market Cap (B) | <b>Short Interest</b> | Days to Cover | 14-Day RSI | 10-Day Change |
|---------------|--------------------------------|-------------------------------------|----------------|-----------------------|---------------|------------|---------------|
| SRRK          | Scholar Rock                   | Biotechnology                       | 2.01           | 24.8%                 | 10            | 71         | 226.3%        |
| NAPA          | Duckhorn Portfolio             | Beverages - Wineries & Distilleries | 1.61           | 17.7%                 | 4             | 86         | 88.6%         |
| EVGO          | EVgo