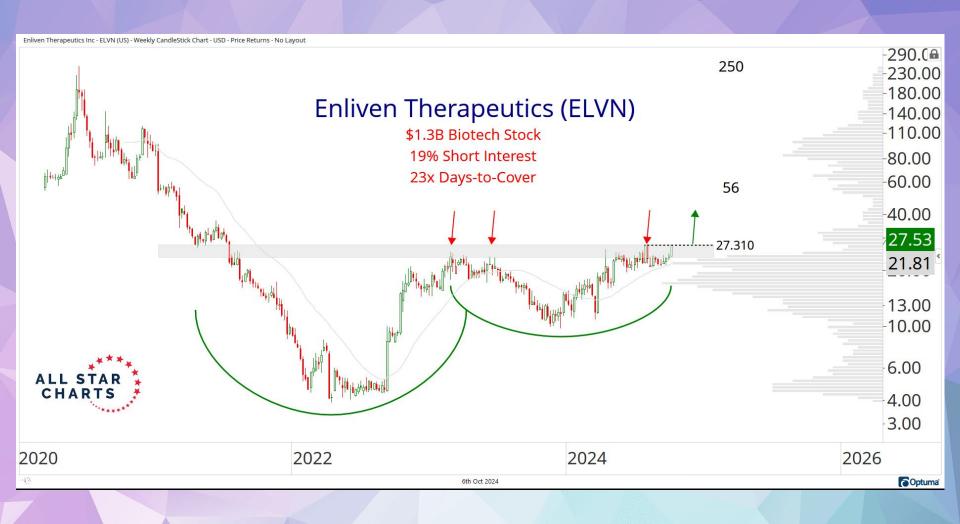

## DON'T MISS THIS WEEK'S CONTENT:

- **International Hall of Famers**
- 2 to 100 Club
- The Minor Leaguers
- Freshly Squeezed
   "An Enlivening Short Squeeze"
- Gold Rush:
   "We're Buying Junior Silver
   Miners"
- Bond Report:
   "Buying Bonds in an Inflationary Environment"
- Commodities Weekly:
   "Materials Stocks Are Making New Highs"