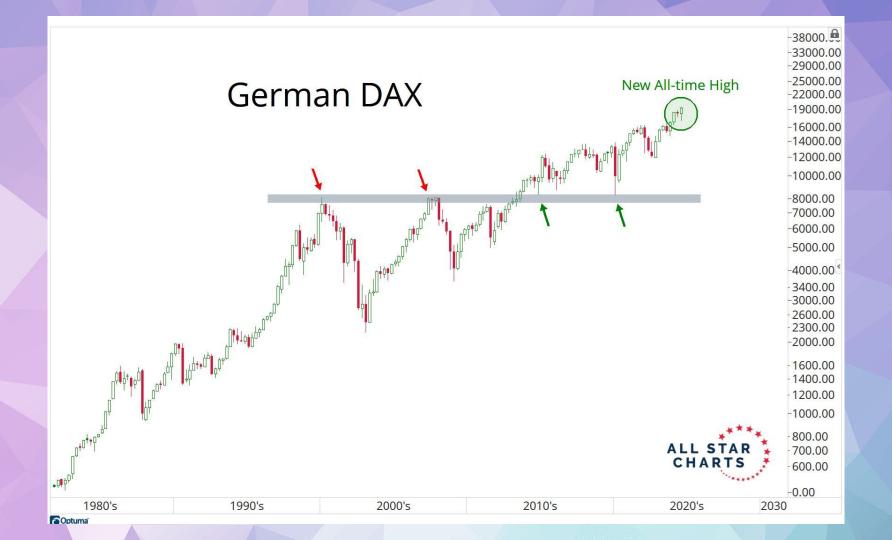

## DON'T MISS THIS WEEK'S CONTENT:

- **International Hall of Famers**
- 2 to 100 Club
- The Minor Leaguers
- Freshly Squeezed
   "An Enlivening Short Squeeze"
- Gold Rush:
   "We're Buying Junior Silver
   Miners"
- Bond Report:
   "Buying Bonds in an Inflationary Environment"
- Commodities Weekly:
   "Materials Stocks Are Making New Highs"