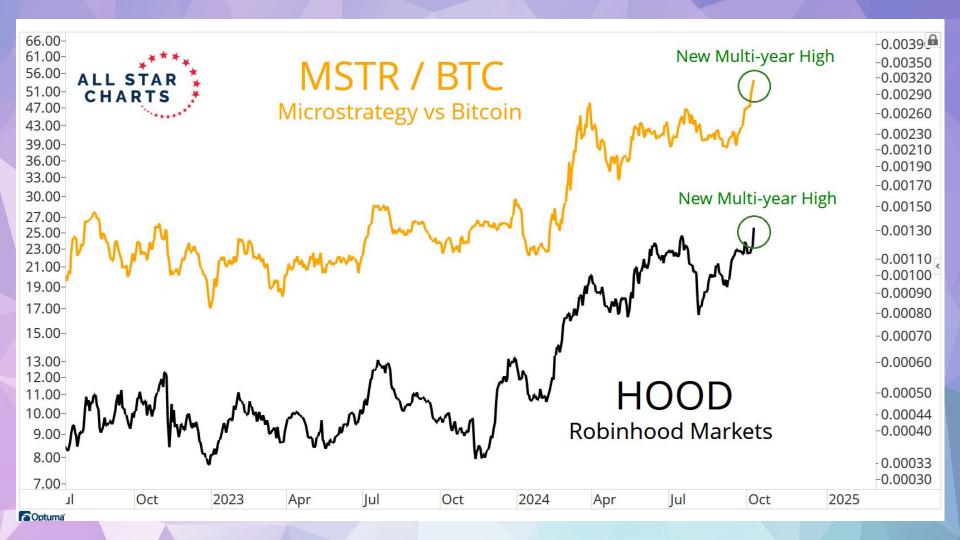

| 5%             |
|                        | S&P 400 | 15%            | 11%            | 0%             | 0%             | 0%             |
|                        | S&P 500 | 21%            | 9%             | 2%             | 0%             | 0%             |
|                        | S&P 600 | 15%            | 5%             | 1%             | 1%             | 1%             |
|                        | S&P 400 | 64%            | 43%            | 0%             | 0%             | 0%             |
| Utilities              | S&P 500 | 66%            | 31%            | 0%             | 0%             | 0%             |
|                        | S&P 600 | 83%            | 42%            | 0%             | 0%             | 0%             |







































































































































ALL STAR CHARTS

# **Freshly Squeezed**

| <u>Ticker</u> | Company                        | Industry                            | Market Cap (B) | <b>Short Interest</b> | Days to Cover | 14-Day RSI | 10-Day Change |
|---------------|--------------------------------|-------------------------------------|----------------|-----------------------|---------------|------------|---------------|
| SRRK          | Scholar Rock                   | Biotechnology                       | 2.01           | 24.8%                 | 10            | 71         | 226.3%        |
| NAPA          | Duckhorn Portfolio             | Beverages - Wineries & Distilleries | 1.61           | 17.7%                 | 4