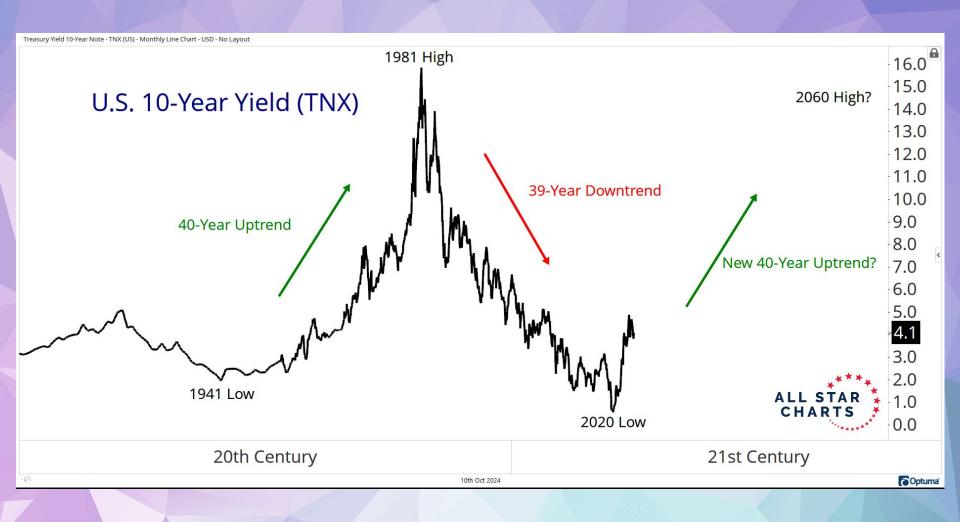

| -4.47%                 | -2.40%          |
| BUD    | Anheuser-Busch                            | Beverages - Brewers                      | Belgium               | 112             | -4.97%                 | -4.33%          |
| BNS    | Bank of Nova Scotia                       | Banks - Diversified                      | Canada                | 64              | -5.02%                 | -3.37%          |
| NVS    | Novartis AG                               | Drug Manufacturers - General             | Switzerland           | 225             | -5.03%                 | -4.30%          |
| SAN    | Banco Santander SA                        | Banks - Diversified                      | Spain                 | 76              | -5.33%                 | 0.54%           |









































## **POWER RANKINGS TABLE**

Largest flows this week by smart money wallets

| -1 | POL   | Polygon (New) | \$16.0M | 1  | MATIC   | Polygon (Old) | \$16.0M |
|----|-------|---------------|---------|----|---------|---------------|---------|
| 2  | WLD   | Worldcoin     | \$2.4M  | 2  | DAI     | DAI           | \$12.4M |
| 3  | EIGEN | Eigenlayer    | \$2.4M  | 3  | USDT    | Tether        | \$9.9M  |
| 4  | LDO   | Lido DAO      | \$1.8M  | 4  | SPX     | SPX6900       | \$3.5M  |
| 5  | FLAY  | Flayer        | \$1.4M  | 5  | NEIRO   | Neiro         | \$2.8M  |
| 6  | SENA  | Staked Ethena | \$554k  | 6  | MKR     | Maker         | \$2.5M  |
| 7  | USDC  | USDC          | \$389k  | 7  | NFTX    | NFTX          | \$1.5M  |
| 8  | GMEE  | GAMEE         | \$34