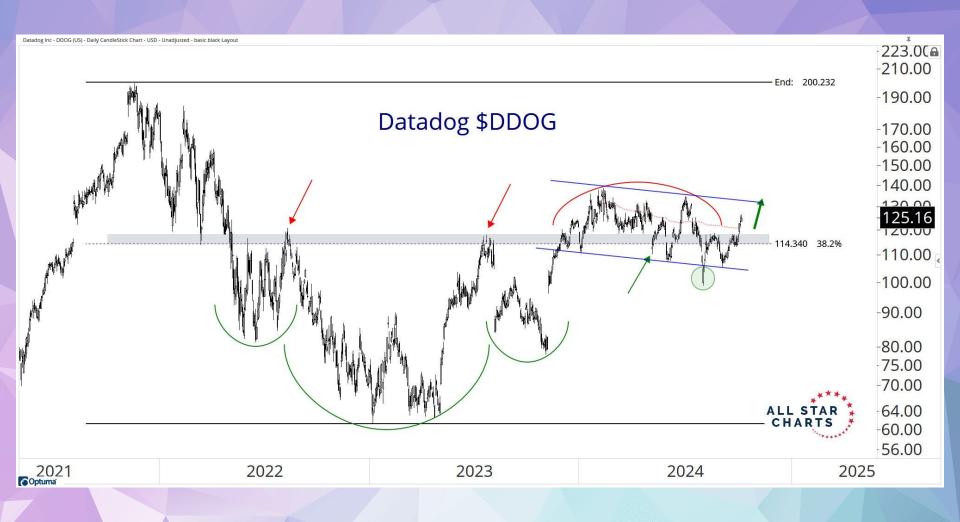

%            | 11%            | 0%             | 0%             | 0%             |
|                        | S&P 500 | 21%            | 9%             | 2%             | 0%             | 0%             |
|                        | S&P 600 | 15%            | 5%             | 1%             | 1%             | 1%             |
|                        | S&P 400 | 64%            | 43%            | 0%             | 0%             | 0%             |
| Utilities              | S&P 500 | 66%            | 31%            | 0%             | 0%             | 0%             |
|                        | S&P 600 | 83%            | 42%            | 0%             | 0%             | 0%             |







































































































































ALL STAR CHARTS

# **Freshly Squeezed**

| <u>Ticker</u> | Company                        | Industry                            | Market Cap (B) | <b>Short Interest</b> | Days to Cover | 14-Day RSI | 10-Day Change |
|---------------|--------------------------------|-------------------------------------|----------------|-----------------------|---------------|------------|---------------|
| SRRK          | Scholar Rock                   | Biotechnology                       | 2.01           | 24.8%                 | 10            | 71         | 226.3%        |
| NAPA          | Duckhorn Portfolio             | Beverages - Wineries & Distilleries | 1.61           | 17.7%                 | 4             | 86         | 88.6%         |
| EVGO          | EVgo