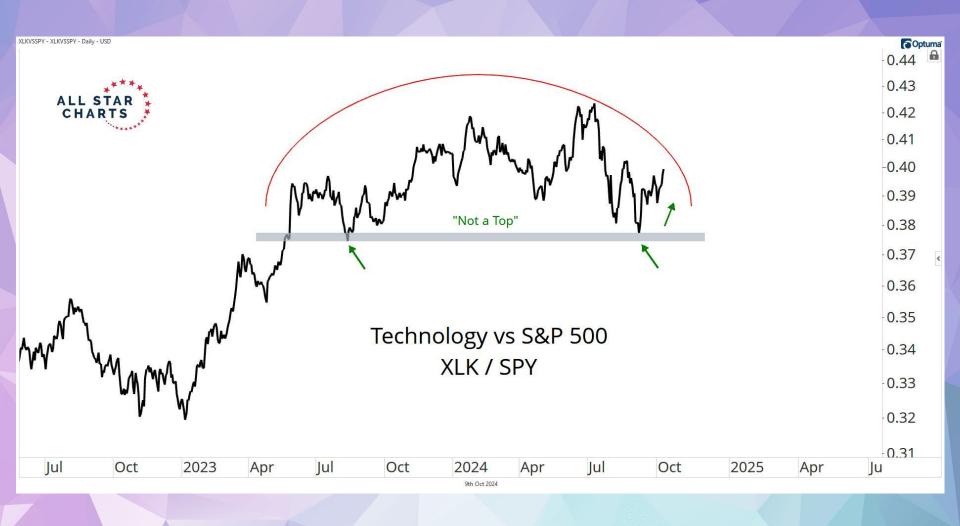

| 5%             | 5%             |
|                        | S&P 400 | 15%            | 11%            | 0%             | 0%             | 0%             |
|                        | S&P 500 | 21%            | 9%             | 2%             | 0%             | 0%             |
|                        | S&P 600 | 15%            | 5%             | 1%             | 1%             | 1%             |
|                        | S&P 400 | 64%            | 43%            | 0%             | 0%             | 0%             |
| Utilities              | S&P 500 | 66%            | 31%            | 0%             | 0%             | 0%             |
|                        | S&P 600 | 83%            | 42%            | 0%             | 0%             | 0%             |







































































































































ALL STAR CHARTS

# **Freshly Squeezed**

| <u>Ticker</u> | Company                        | Industry                            | Market Cap (B) | <b>Short Interest</b> | Days to Cover | 14-Day RSI | 10-Day Change |
|---------------|--------------------------------|-------------------------------------|----------------|-----------------------|---------------|------------|---------------|
| SRRK          | Scholar Rock                   | Biotechnology                       | 2.01           | 24.8%                 | 10            | 71         | 226.3%        |
| NAPA          | Duckhorn Portfolio             | Beverages - Wineries & Distilleries | 1.61           | 17.7%