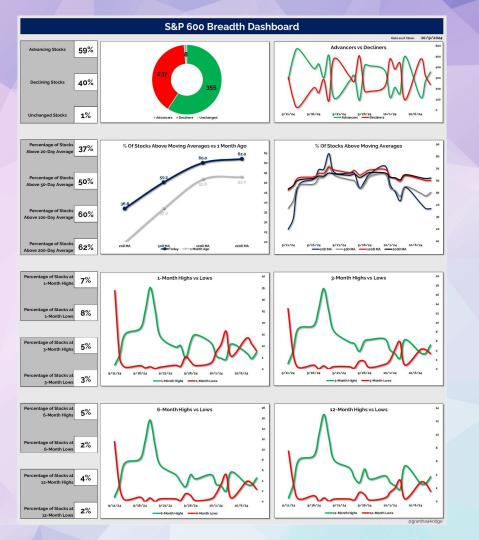

### ALL STAR CHARTOONS

**October 12th, 2024** 

# TABLE OF CONTENTS

- Internals, Breadth & Sentiment
- Intermarket & Miscellaneous
- US Equities
- International Equities
- Commodities
- Bonds
- Currency
- Cryptocurrency

## DON'T MISS THIS WEEK'S CONTENT:



- **International Hall of Famers**
- 2 to 100 Club
- The Minor Leaguers
- Freshly Squeezed
   "An Enlivening Short Squeeze"
- Gold Rush:
   "We're Buying Junior Silver
   Miners"
- Bond Report:
   "Buying Bonds in an Inflationary Environment"
- Commodities Weekly:
   "Materials Stocks Are Making New Highs"







|                                         | % of Stocks Above<br>Their 10-Day Average |             | % of Stocks Above | % of Stocks Above | % of Stocks Above<br>e Their 200-Day Average |                                                      | % of Stocks Above | % of Stocks Above | % of Stocks Above 3<br>Their go-Day Average The | of Stocks Above |            |