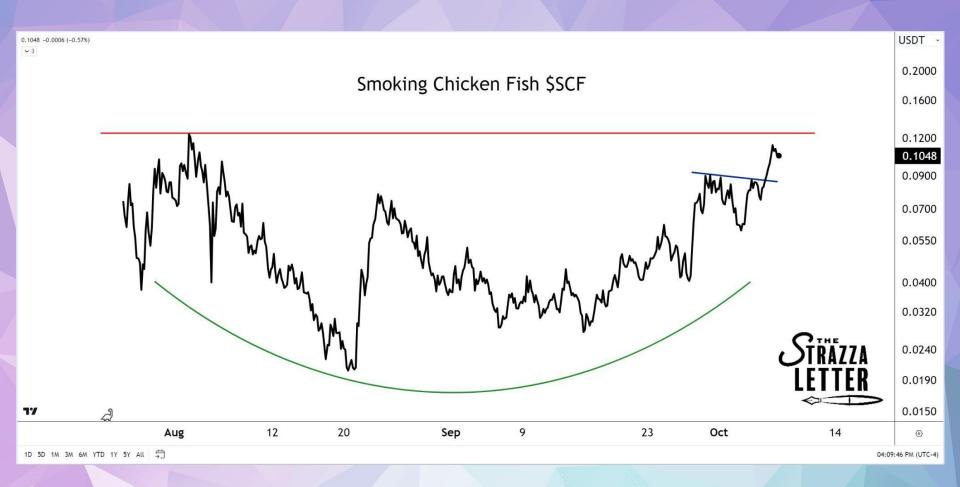

.47%                 | -2.40%          |
| BUD    | Anheuser-Busch                            | Beverages - Brewers                      | Belgium               | 112             | -4.97%                 | -4.33%          |
| BNS    | Bank of Nova Scotia                       | Banks - Diversified                      | Canada                | 64              | -5.02%                 | -3.37%          |
| NVS    | Novartis AG                               | Drug Manufacturers - General             | Switzerland           | 225             | -5.03%                 | -4.30%          |
| SAN    | Banco Santander SA                        | Banks - Diversified                      | Spain                 | 76              | -5.33%                 | 0.54%           |









































## **POWER RANKINGS TABLE**

Largest flows this week by smart money wallets

| -1 | POL   | Polygon (New) | \$16.0M | 1  | MATIC   | Polygon (Old) | \$16.0M |
|----|-------|---------------|---------|----|---------|---------------|---------|
| 2  | WLD   | Worldcoin     | \$2.4M  | 2  | DAI     | DAI           | \$12.4M |
| 3  | EIGEN | Eigenlayer    | \$2.4M  | 3  | USDT    | Tether        | \$9.9M  |
| 4  | LDO   | Lido DAO      | \$1.8M  | 4  | SPX     | SPX6900       | \$3.5M  |
| 5  | FLAY  | Flayer        | \$1.4M  | 5  | NEIRO   | Neiro         | \$2.8M  |
| 6  | SENA  | Staked Ethena | \$554k  | 6  | MKR     | Maker         | \$2.5M  |
| 7  | USDC  | USDC          | \$389k  | 7  | NFTX    | NFTX          | \$1.5M  |
| 8  | GMEE  | GAMEE         | \$343k  | 8  | GEL