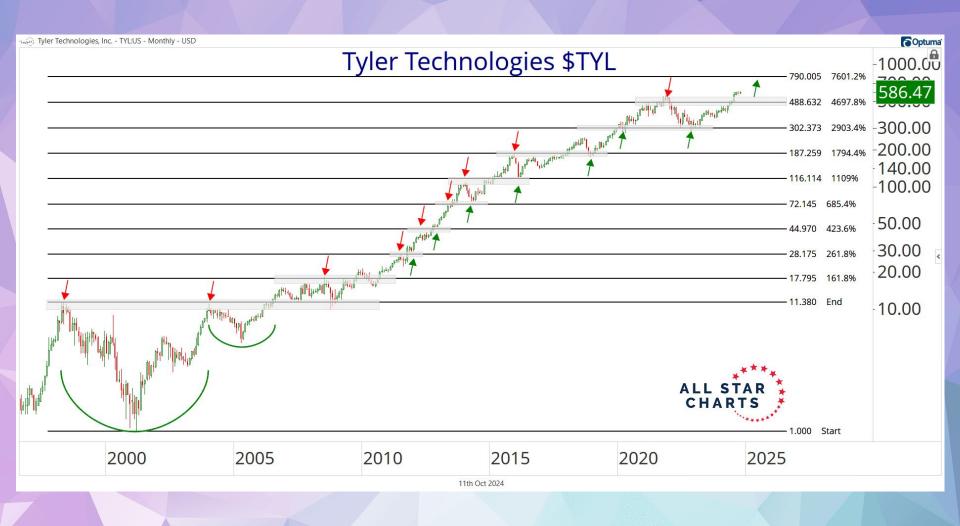

| 15%            | 11%            | 0%             | 0%             | 0%             |
|                        | S&P 500 | 21%            | 9%             | 2%             | 0%             | 0%             |
|                        | S&P 600 | 15%            | 5%             | 1%             | 1%             | 1%             |
|                        | S&P 400 | 64%            | 43%            | 0%             | 0%             | 0%             |
| Utilities              | S&P 500 | 66%            | 31%            | 0%             | 0%             | 0%             |
|                        | S&P 600 | 83%            | 42%            | 0%             | 0%             | 0%             |







































































































































ALL STAR CHARTS

# **Freshly Squeezed**

| <u>Ticker</u> | Company                        | Industry                            | Market Cap (B) | <b>Short Interest</b> | Days to Cover | 14-Day RSI | 10-Day Change |
|---------------|--------------------------------|-------------------------------------|----------------|-----------------------|---------------|------------|---------------|
| SRRK          | Scholar Rock                   | Biotechnology                       | 2.01           | 24.8%                 | 10            | 71         | 226.3%        |
| NAPA          | Duckhorn Portfolio             | Beverages - Wineries & Distilleries | 1.61           | 17.7%                 | 4             | 86         | 88.6%         |
| EVGO          | EVgo