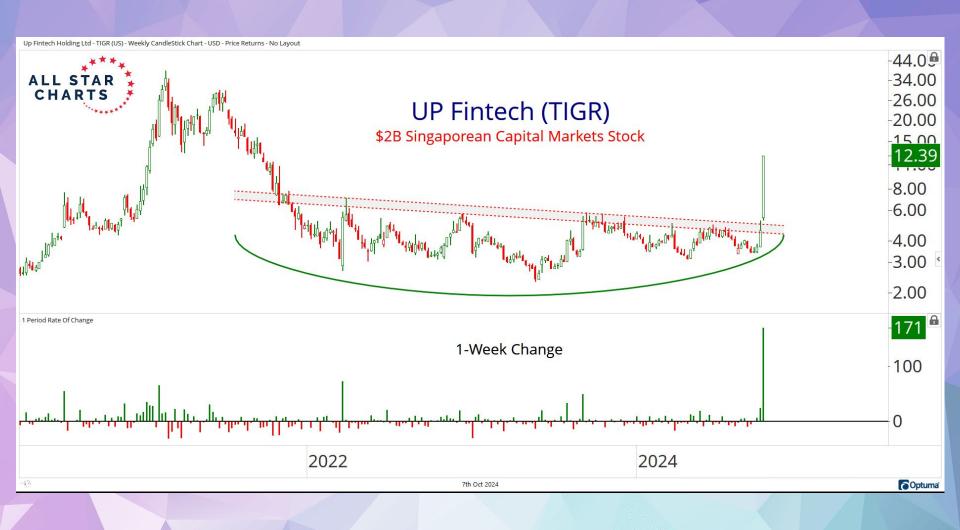

## DON'T MISS THIS WEEK'S CONTENT:

- **International Hall of Famers**
- 2 to 100 Club
- The Minor Leaguers
- Freshly Squeezed
   "An Enlivening Short Squeeze"
- Gold Rush:
   "We're Buying Junior Silver
   Miners"
- Bond Report:
   "Buying Bonds in an Inflationary Environment"
- Commodities Weekly:
   "Materials Stocks Are Making New Highs"