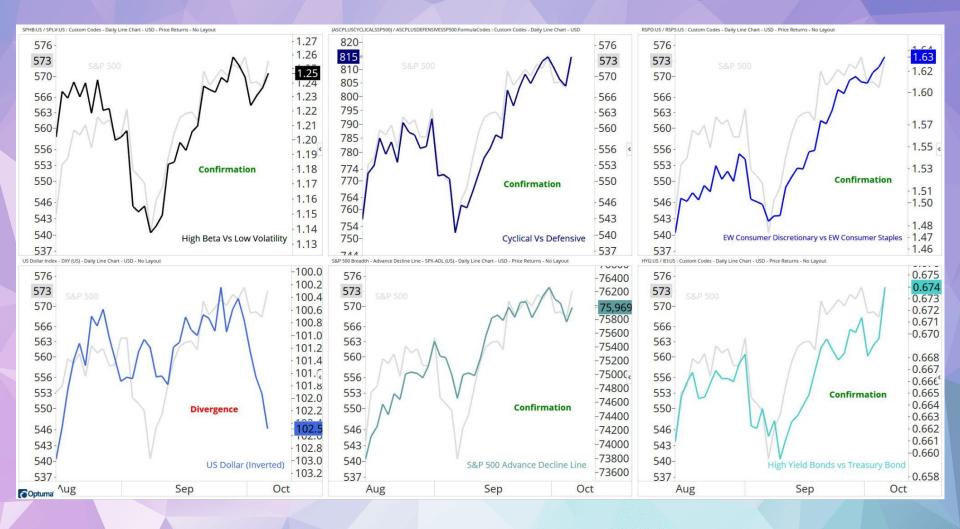

|
|                        | S&P 400 | 15%            | 11%            | 0%             | 0%             | 0%             |
|                        | S&P 500 | 21%            | 9%             | 2%             | 0%             | 0%             |
|                        | S&P 600 | 15%            | 5%             | 1%             | 1%             | 1%             |
|                        | S&P 400 | 64%            | 43%            | 0%             | 0%             | 0%             |
| Utilities              | S&P 500 | 66%            | 31%            | 0%             | 0%             | 0%             |
|                        | S&P 600 | 83%            | 42%            | 0%             | 0%             | 0%             |







































































































































ALL STAR CHARTS

# **Freshly Squeezed**

| <u>Ticker</u> | Company                        | Industry                            | Market Cap (B) | <b>Short Interest</b> | Days to Cover | 14-Day RSI | 10-Day Change |
|---------------|--------------------------------|-------------------------------------|----------------|-----------------------|---------------|------------|---------------|
| SRRK          | Scholar Rock                   | Biotechnology                       | 2.01           | 24.8%                 | 10            | 71         | 226.3%        |
| NAPA          | Duckhorn Portfolio             | Beverages - Wineries & Distilleries | 1.61           | 17.7%                 | 4             | 86