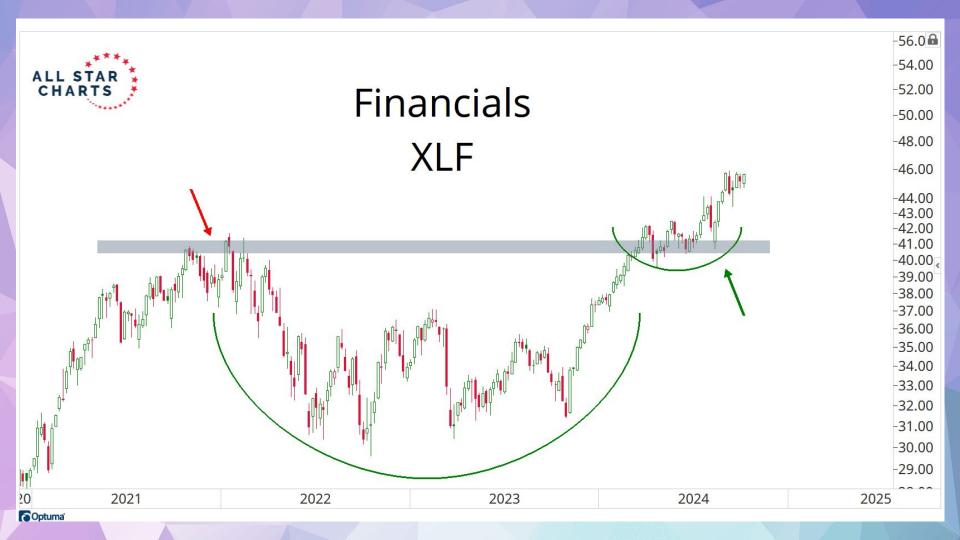

| S&P 400 | 15%            | 11%            | 0%             | 0%             | 0%             |
|                        | S&P 500 | 21%            | 9%             | 2%             | 0%             | 0%             |
|                        | S&P 600 | 15%            | 5%             | 1%             | 1%             | 1%             |
|                        | S&P 400 | 64%            | 43%            | 0%             | 0%             | 0%             |
| Utilities              | S&P 500 | 66%            | 31%            | 0%             | 0%             | 0%             |
|                        | S&P 600 | 83%            | 42%            | 0%             | 0%             | 0%             |







































































































































ALL STAR CHARTS

# **Freshly Squeezed**

| <u>Ticker</u> | Company                        | Industry                            | Market Cap (B) | <b>Short Interest</b> | Days to Cover | 14-Day RSI | 10-Day Change |
|---------------|--------------------------------|-------------------------------------|----------------|-----------------------|---------------|------------|---------------|
| SRRK          | Scholar Rock                   | Biotechnology                       | 2.01           | 24.8%                 | 10            | 71         | 226.3%        |
| NAPA          | Duckhorn Portfolio             | Beverages - Wineries & Distilleries | 1.61           | 17.7%                 | 4             | 86         | 88.6%         |
| EVG