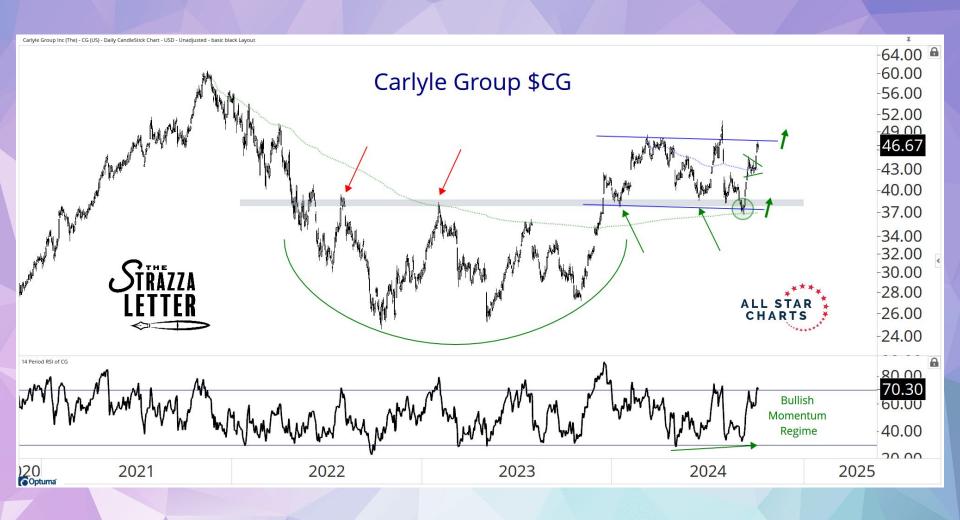

| 11%            | 0%             | 0%             | 0%             |
|                        | S&P 500 | 21%            | 9%             | 2%             | 0%             | 0%             |
|                        | S&P 600 | 15%            | 5%             | 1%             | 1%             | 1%             |
|                        | S&P 400 | 64%            | 43%            | 0%             | 0%             | 0%             |
| Utilities              | S&P 500 | 66%            | 31%            | 0%             | 0%             | 0%             |
|                        | S&P 600 | 83%            | 42%            | 0%             | 0%             | 0%             |







































































































































ALL STAR CHARTS

# **Freshly Squeezed**

| <u>Ticker</u> | Company                        | Industry                            | Market Cap (B) | <b>Short Interest</b> | Days to Cover | 14-Day RSI | 10-Day Change |
|---------------|--------------------------------|-------------------------------------|----------------|-----------------------|---------------|------------|---------------|
| SRRK          | Scholar Rock                   | Biotechnology                       | 2.01           | 24.8%                 | 10            | 71         | 226.3%        |
| NAPA          | Duckhorn Portfolio             | Beverages - Wineries & Distilleries | 1.61           | 17.7%                 | 4             | 86         | 88.6%         |
| EVGO          | EVgo