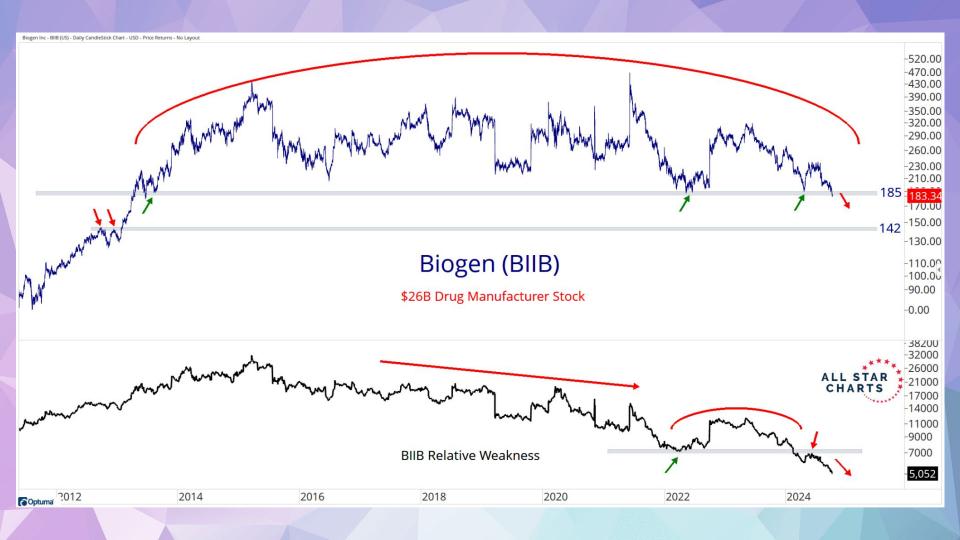

| 2,313.20       | 23.59         | Bearish  | -12.13           | 0.00%        |
| AGL   | Agilon Health Inc                         | Medical Care Facilities                  | 1,296.20       | 35.70         | Bearish  | -48.97           | 0.00%        |
| ACHC  | Acadia Healthcare Company Inc             | Medical Care Facilities                  | 5,104.00       | 15.54         | Bearish  | -18.08           | 0.00%        |
| QLYS  | Qualys Inc                                | Software - Infrastructure                | 4.455.60       | 40.51         | Bearish  | -16.41           | 0.12%        |
| ETSY  | Etsy Inc                                  | Internet Retail                          | 5,874.20       | 40.14         | Bearish  | -9.55            | 0.18%        |

ALL STAR CHARTS







### 2-to-100 Club

| Ticker | Company                                | Industry                           | Country | Market Cap (Millions) | Percentage From 52-Week Highs |
|--------|----------------------------------------|------------------------------------|---------|-----------------------|-------------------------------|
| ZETA   | Zeta Global Holdings Corp              | Software - Infrastructure          | USA     | \$7,331               | 0.00%                         |
| UI     | Ubiquiti Inc                           | Communication Equipment            | USA     | \$14,005              | 0.00%                         |
| TSEM   | Tower Semiconductor Ltd.               | Semiconductors                     | Israel  | \$4,963               | 0.00%                         |