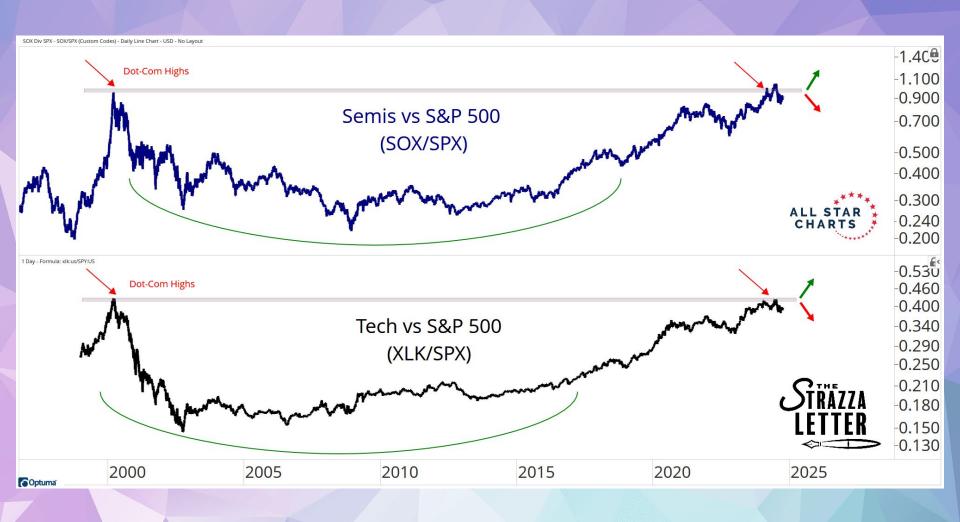

|
|                        | S&P 400 | 15%            | 11%            | 0%             | 0%             | 0%             |
|                        | S&P 500 | 21%            | 9%             | 2%             | 0%             | 0%             |
|                        | S&P 600 | 15%            | 5%             | 1%             | 1%             | 1%             |
|                        | S&P 400 | 64%            | 43%            | 0%             | 0%             | 0%             |
| Utilities              | S&P 500 | 66%            | 31%            | 0%             | 0%             | 0%             |
|                        | S&P 600 | 83%            | 42%            | 0%             | 0%             | 0%             |







































































































































ALL STAR CHARTS

# **Freshly Squeezed**

| <u>Ticker</u> | Company                        | Industry                            | Market Cap (B) | <b>Short Interest</b> | Days to Cover | 14-Day RSI | 10-Day Change |
|---------------|--------------------------------|-------------------------------------|----------------|-----------------------|---------------|------------|---------------|
| SRRK          | Scholar Rock                   | Biotechnology                       | 2.01           | 24.8%                 | 10            | 71         | 226.3%        |
| NAPA          | Duckhorn Portfolio             | Beverages - Wineries & Distilleries | 1.61           | 17.7%                 | 4             | 86