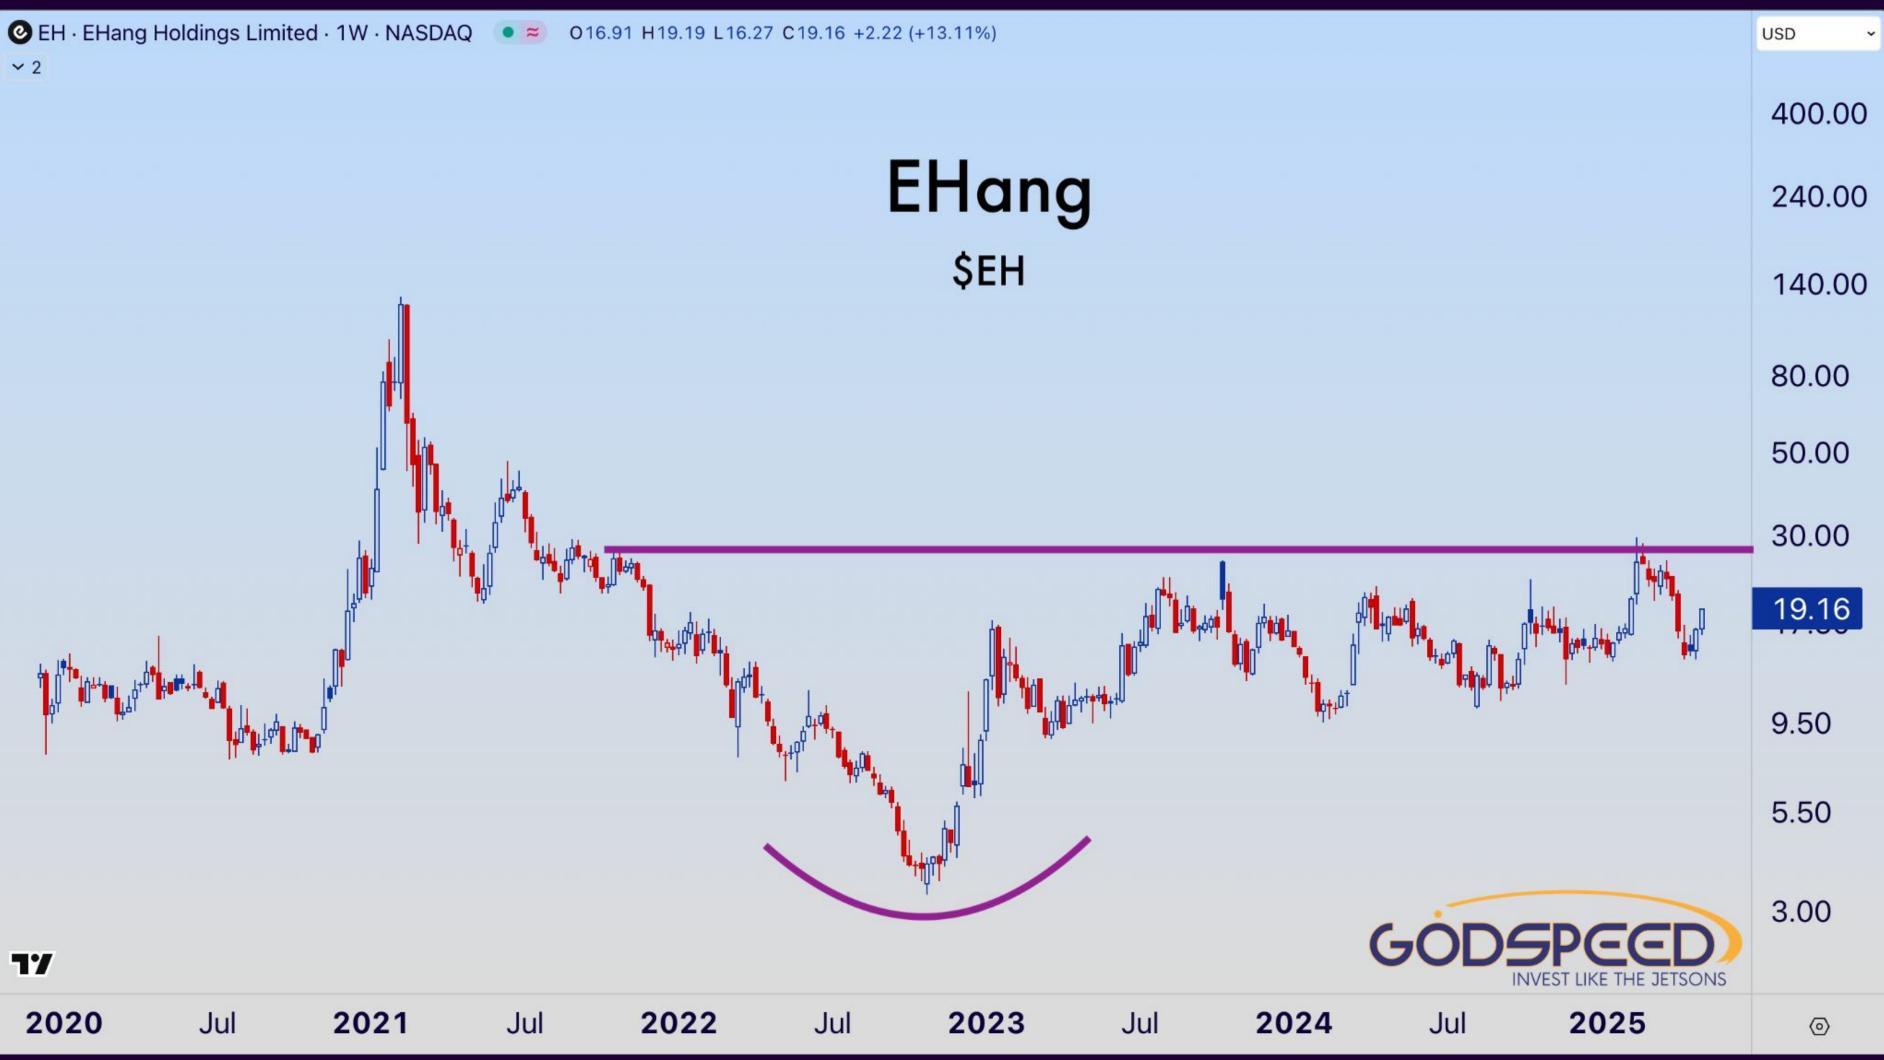

\$NFLX

Nov

Dec

Oct

Sep

**~** 2

2025







#### Duolingo \$duol

Oct

**~** 2



19

1<sub>1</sub>0



## **UBER**



# **\$UBER**







# \$ASTS



RKLB · Rocket Lab USA, Inc. · 1D · NASDAQ O22.38 H23.42 L22.34 C23.16 +1.04 (+4.70%) • ~ ~ 2

## **Rocket Lab USA** \$RKLB

Sep

Nov

Dec



Feb



#### Rocket Lab USA \$RKLB

77

**~** 2



Nuclear Energy







#### NuScale Power \$SMR

٦7

Aug



Oct

Nov

Dec

2025



·→□□□□++/

#### NuScale Power

#### \$SMR

ļ¢∎∔



Jul

∎tà.Į

॑<sup>₽</sup>+<sup>₽</sup>₽₽₽









#### Nano Nuclear \$NNE

77

Jun

Jul

Aug

Sep

Oct

Nov

Dec

2025



Robotics







## **FLYING CARS**





#### Archer Aviation \$ACHR

Feb

**~** 2

Oct

·++<sub>↓</sub>┧<sub>↓</sub>↓<mark>↓</mark>↓↓↓↓↓↓↓↓↓↓

Nov

Dec

2025



# \$ACHR



# \$ACHR / \$JOBY







Thank You