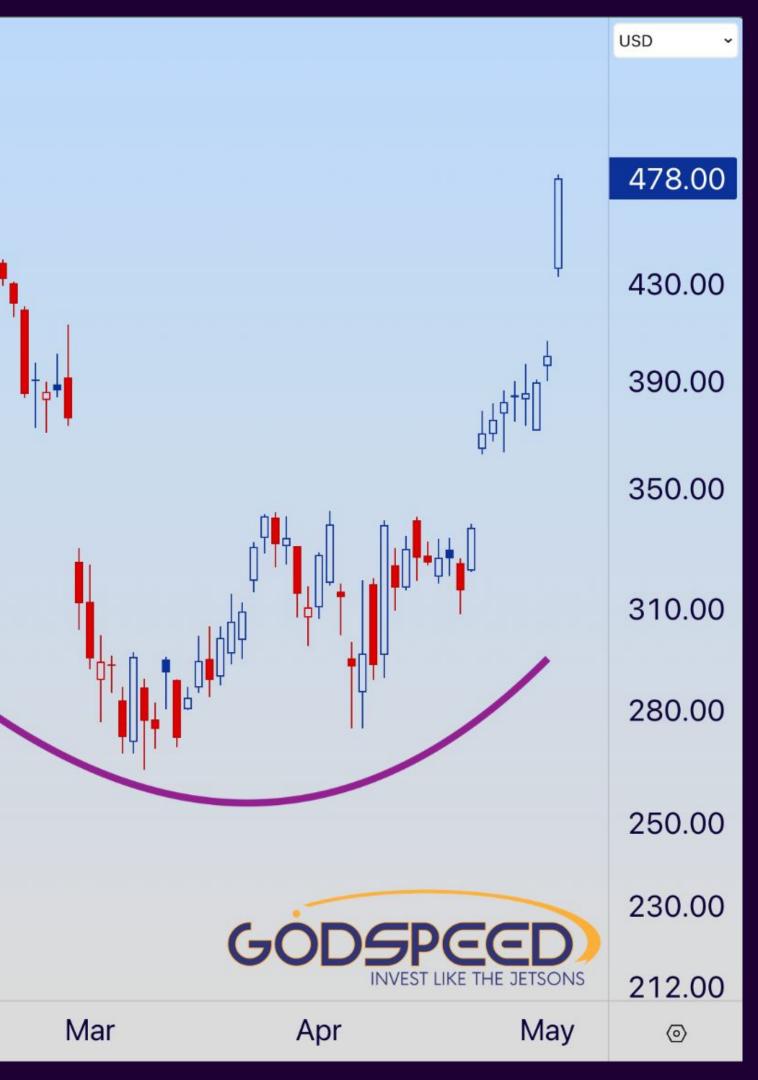

| Blade              | 0.23           | -44.10%            | Air Taxi Network    |
| RDW                            | Redwire            | 0.92           | -54.95%            | Space Equipment     |
| RCAT                           | Red Cat Holdings   | 0.52           | -62.15%            | Drones              |
| LUNR                           | Intuitive Machines | 1.66           | -63.33%            | Space Exploration   |
| SERV                           | Serve Robotics     | 0.39           | -72.24%            | Last Mile Delivery  |



### LET THE CHARTS SPEAK



### **BIG PICTURE**









# \$BYDDY



2009

#### NVIDIA \$NVDA

**~** 2





# \$PLTR



#### Netflix \$NFLX

Nov

Dec

Oct

Sep

**~** 2

2025







#### Duolingo \$duol

Oct

**~** 2



19

1<sub>1</sub>0



## **UBER**



# **\$UBER**







# \$ASTS



RKLB · Rocket Lab USA, Inc. · 1D · NASDAQ O22.38 H23.42 L22.34 C23.16 +1.04 (+4.70%) • ~ ~ 2

## **Rocket Lab USA** \$RKLB

Sep

Nov

Dec



Feb



#### Rocket Lab USA \$RKLB

77

**~** 2



Nuclear Energy







#### NuScale Power \$SMR

٦7

Aug



Oct

Nov

Dec

2025



·→□□□□++/

#### NuScale Power

#### \$SMR

ļ¢∎∔



Jul

∎tà.Į

॑<sup>₽</sup>+<sup>₽</sup>₽₽₽









#### Nano Nuclear \$NNE

77

Jun

Jul

Aug

Sep

Oct

Nov

Dec

2025



Robotics







## **FLYING CARS**





#### Archer Aviation \$ACHR

Feb

**~** 2

Oct

·++<sub>↓</sub>┧<sub>↓</sub>↓<mark>↓</mark>↓↓↓↓↓↓↓↓↓↓

Nov

Dec

2025



# \$ACHR



# \$ACHR / \$JOBY







Thank You