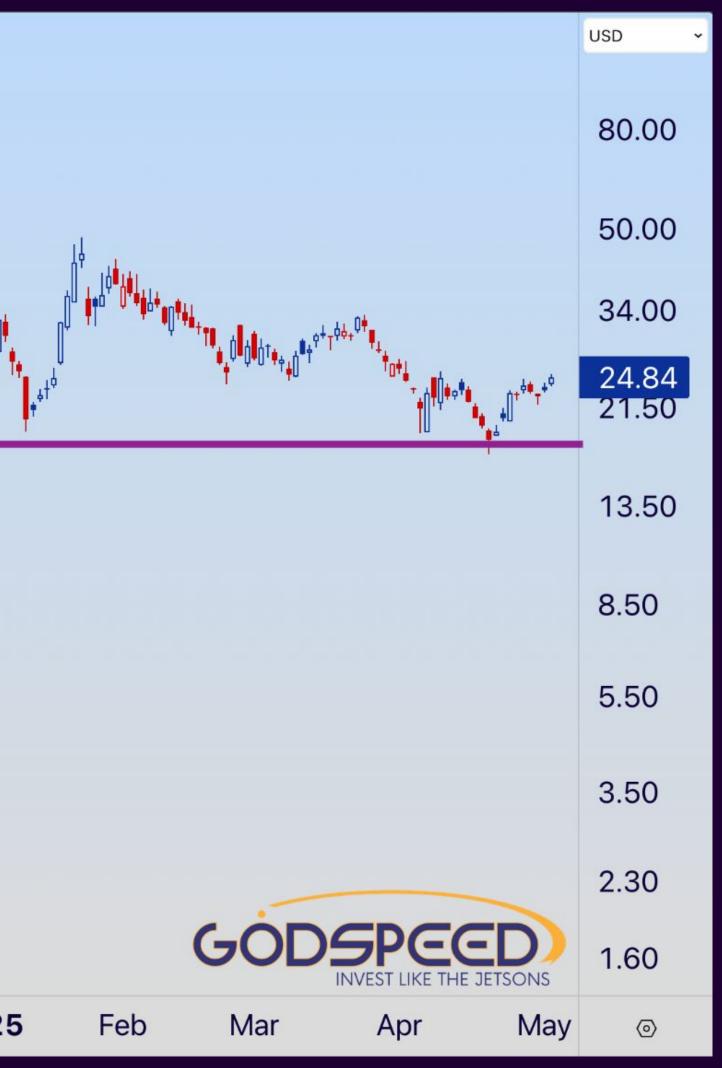

#### NuScale Power \$SMR

٦7

Aug

Oct

Nov

Dec

2025

·→□□□□++/

#### NuScale Power

#### \$SMR

ļ¢∎∔

Jul

∎tà.Į

॑<sup>₽</sup>+<sup>₽</sup>₽₽₽