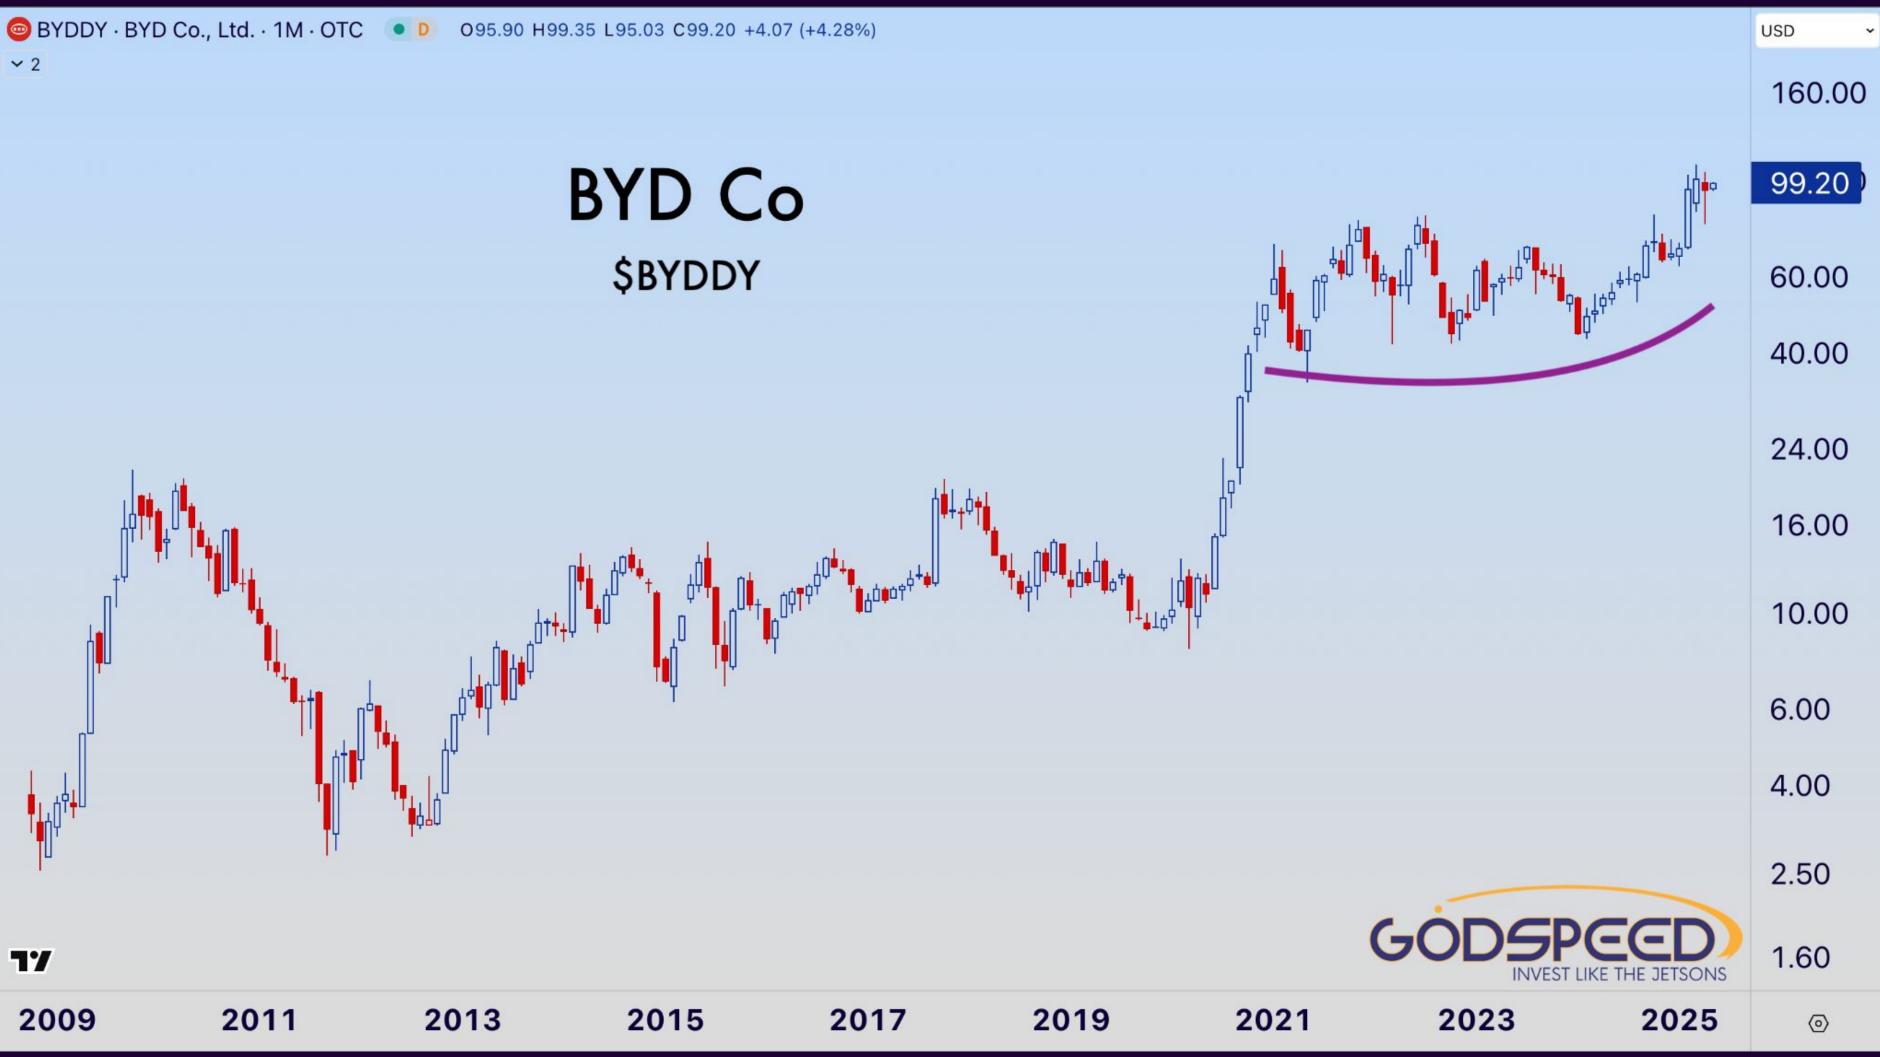

| Flying Cars         |
| TSLA                           | Tesla              | 894.39         | -41.64%            | Self-Driving        |
| BLDE                           | Blade              | 0.23           | -44.10%            | Air Taxi Network    |
| RDW                            | Redwire            | 0.92           | -54.95%            | Space Equipment     |
| RCAT                           | Red Cat Holdings   | 0.52           | -62.15%            | Drones              |
| LUNR                           | Intuitive Machines | 1.66           | -63.33%            | Space Exploration   |
| SERV                           | Serve Robotics     | 0.39           | -72.24%            | Last Mile Delivery  |



### LET THE CHARTS SPEAK



### **BIG PICTURE**









# \$BYDDY



2009

#### NVIDIA \$NVDA

**~** 2





# \$PLTR



#### Netflix \$NFLX

Nov

Dec

Oct

Sep

**~** 2

2025







#### Duolingo \$duol

Oct

**~** 2



19

1<sub>1</sub>0



## **UBER**



# **\$UBER**







# \$ASTS



RKLB · Rocket Lab USA, Inc. · 1D · NASDAQ O22.38 H23.42 L22.34 C23.16 +1.04 (+4.70%) • ~ ~ 2

## **Rocket Lab USA** \$RKLB

Sep

Nov

Dec



Feb



#### Rocket Lab USA \$RKLB

77

**~** 2



Nuclear Energy







#### NuScale Power \$SMR

٦7

Aug



Oct

Nov

Dec

2025



·→□□□□++/

#### NuScale Power

#### \$SMR

ļ¢∎∔



Jul

∎tà.Į

॑<sup>₽</sup>+<sup>₽</sup>₽₽₽









#### Nano Nuclear \$NNE

77

Jun

Jul

Aug

Sep

Oct

Nov

Dec

2025



Robotics







## **FLYING CARS**





#### Archer Aviation \$ACHR

Feb

**~** 2

Oct

·++<sub>↓</sub>┧<sub>↓</sub>↓<mark>↓</mark>