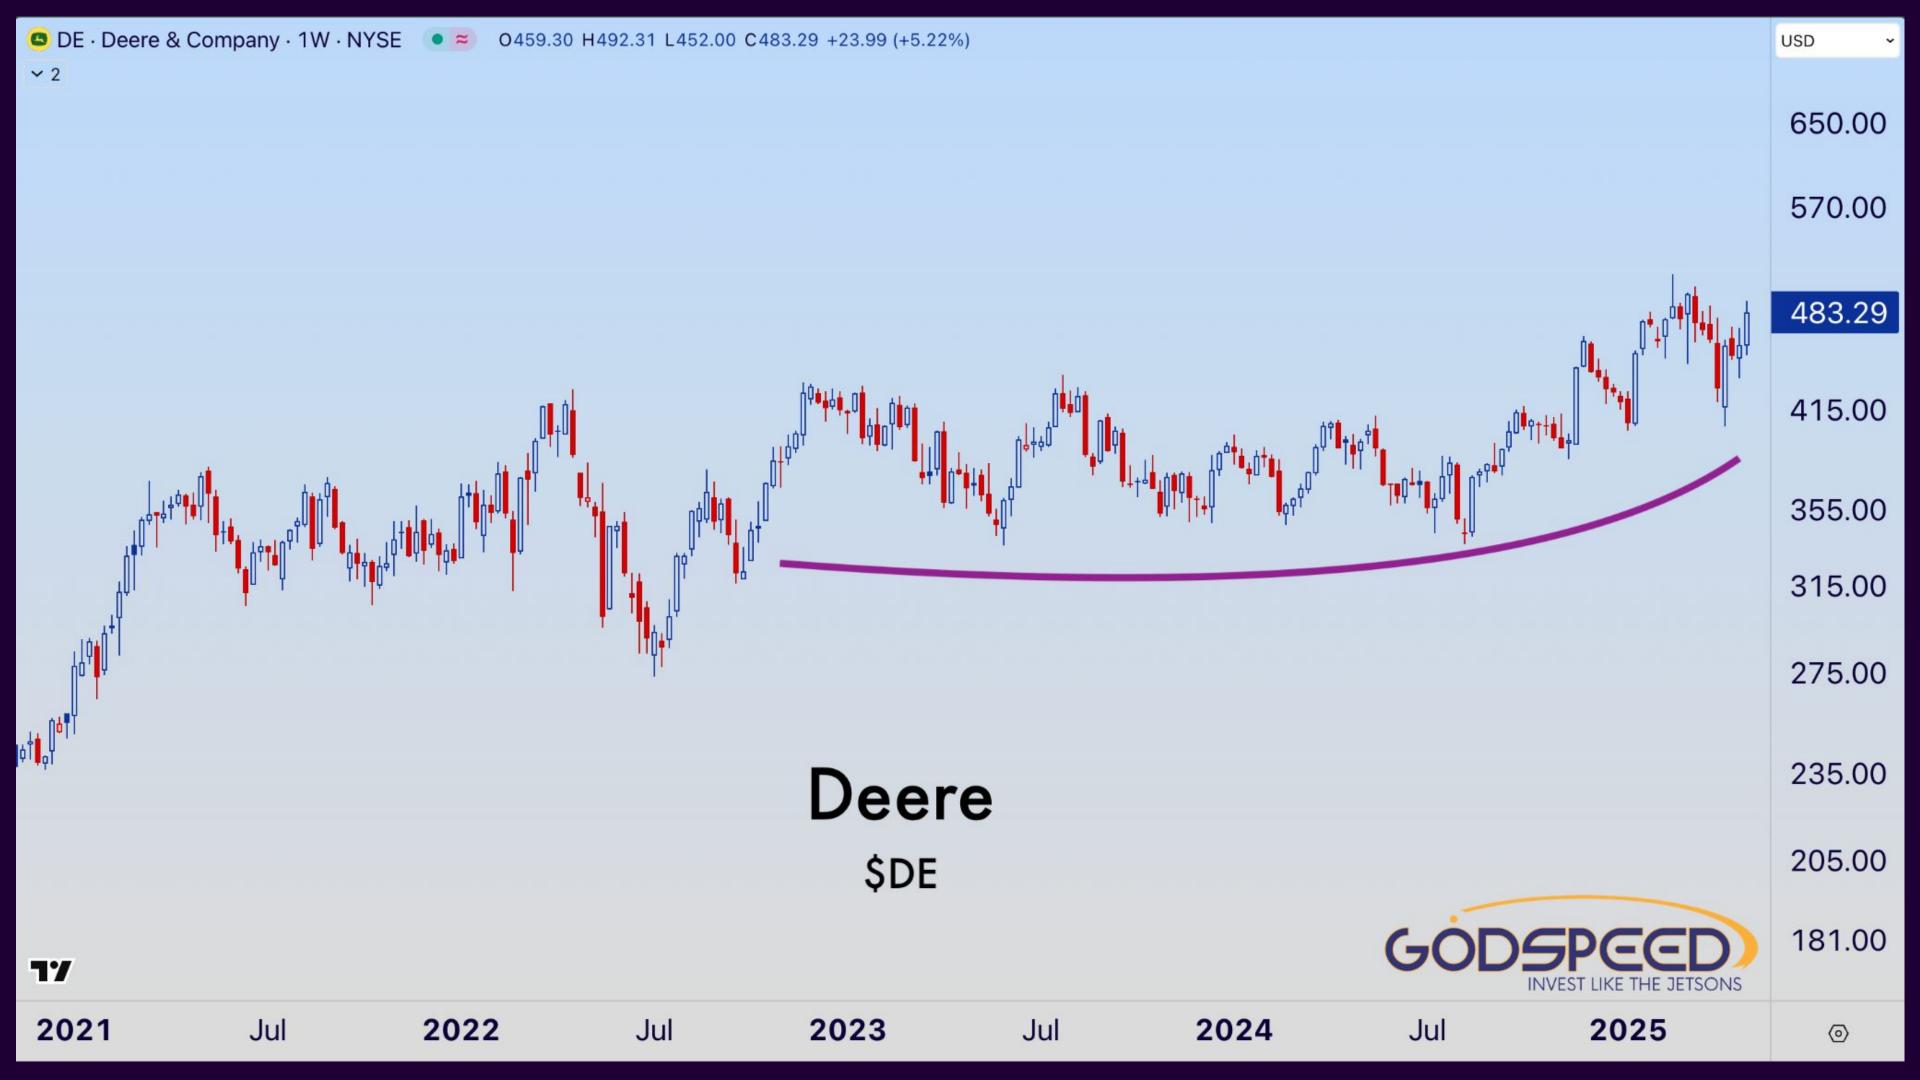

#### **Robotics Stocks To Watch**

| Robotics Stocks To Watch |                     |                |                    |              |
|--------------------------|---------------------|----------------|--------------------|--------------|
| Ticker                   | Company Name        | Market Cap (B) | Price vs. 52W High | Theme        |
| DE                       | Deere               | 131.61         | -5.85%             | Agriculture  |
| ABBNY                    | ABB                 | 84.85          | -7.84%             | Automation   |
| ISRG                     | Intuitive Surgical  | 188.60         | -14.49%            | Surgery      |
| FANUY                    | Fanuc               | 3,702.96       | -17.35%            | Precision    |
| AMZN                     | Amazon.com          | 2,001.70       | -22.32%            | Logistics    |
| CAT                      | Caterpillar         | 151.29         | -23.23%            | Construction |
| NVDA                     | NVIDIA              | 2,782.82       | -25.59%            | Hardware     |
| TSLA                     | Tesla               | 894.39         | -41.64%            | Humanoids    |
| PATH                     | UiPath              | 6.59           | -43.01%            | Automation   |
| PRCT                     | Procept Biorobotics | 3.01           | -47.50%            | Urology      |
| SYM                      | Symbotic            | 13.63          | -52.72%            | Wearhousing  |