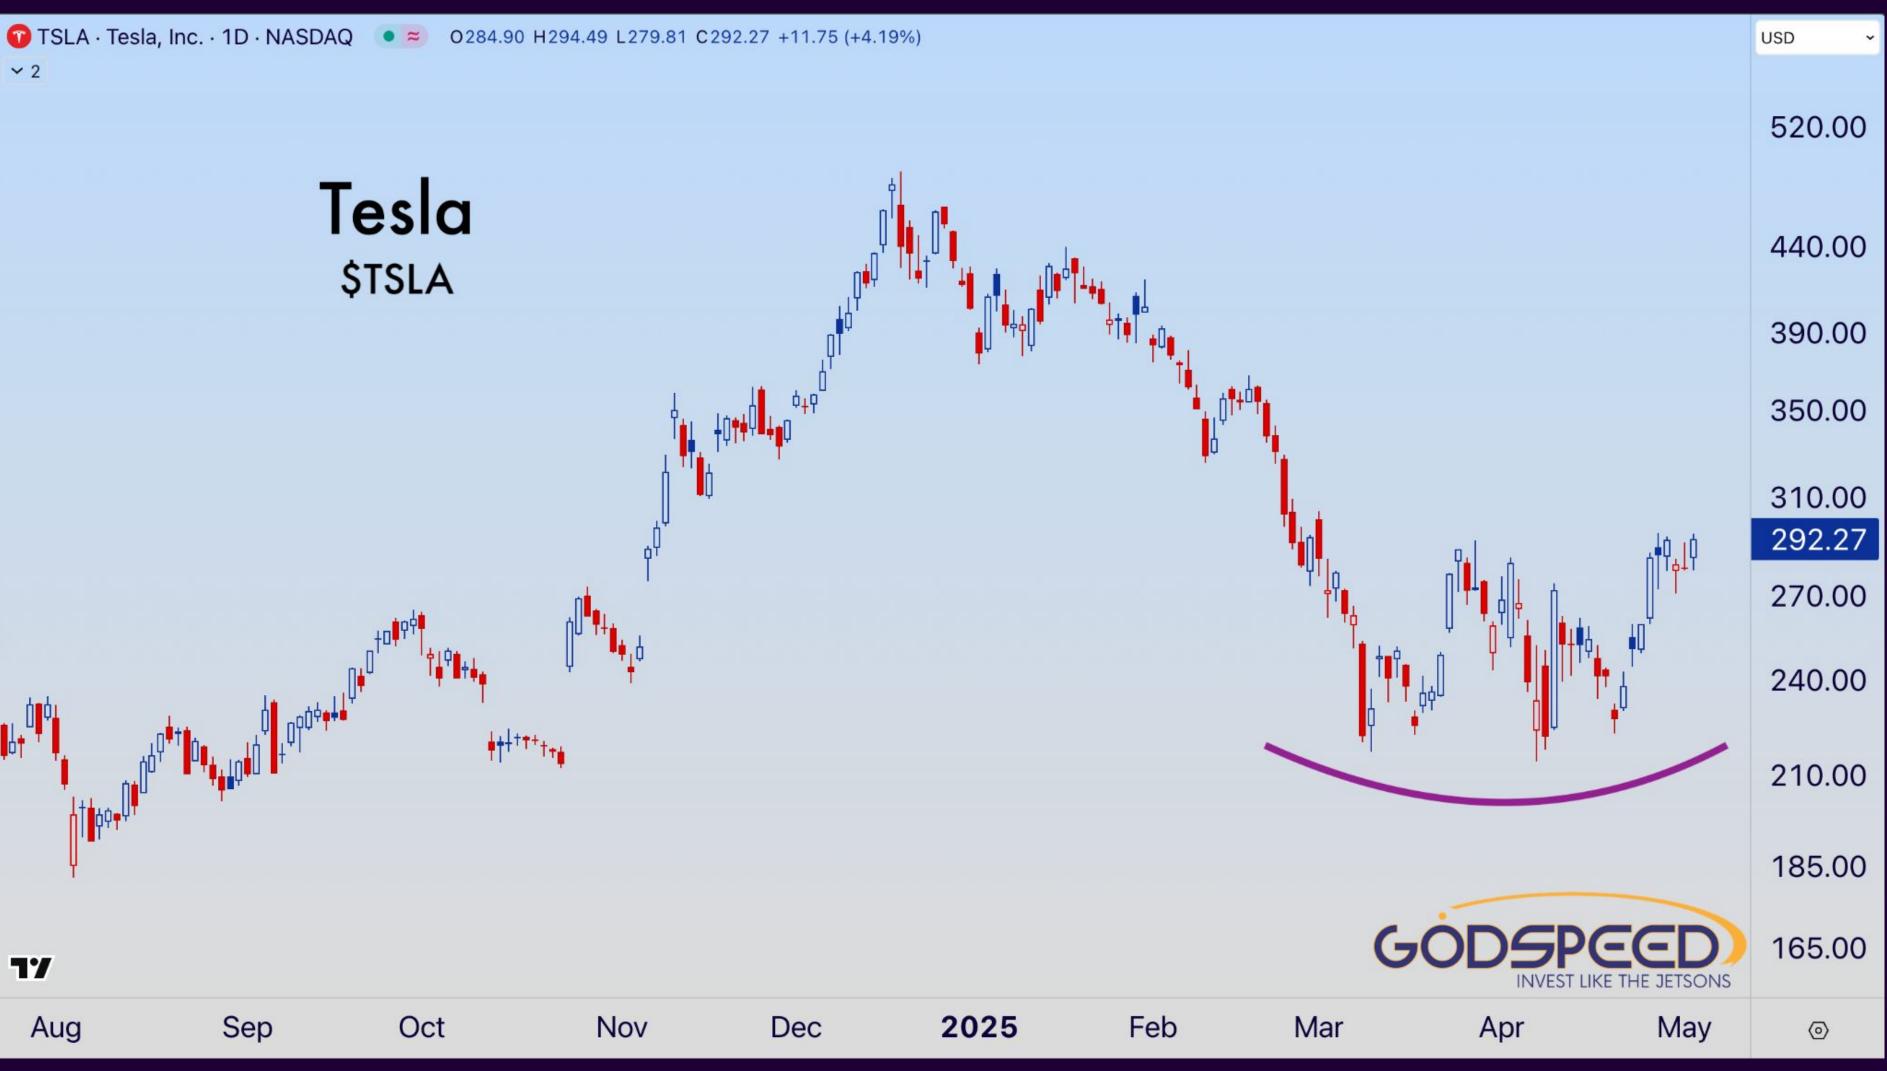

| -38.06%            | Flying Cars         |
| TSLA                           | Tesla              | 894.39         | -41.64%            | Self-Driving        |
| BLDE                           | Blade              | 0.23           | -44.10%            | Air Taxi Network    |
| RDW                            | Redwire            | 0.92           | -54.95%            | Space Equipment     |
| RCAT                           | Red Cat Holdings   | 0.52           | -62.15%            | Drones              |
| LUNR                           | Intuitive Machines | 1.66           | -63.33%            | Space Exploration   |
| SERV                           | Serve Robotics     | 0.39           | -72.24%            | Last Mile Delivery  |



### LET THE CHARTS SPEAK



### **BIG PICTURE**









# \$BYDDY



2009

#### NVIDIA \$NVDA

**~** 2





# \$PLTR



#### Netflix \$NFLX

Nov

Dec

Oct

Sep

**~** 2

2025







#### Duolingo \$duol

Oct

**~** 2



19

1<sub>1</sub>0



## **UBER**



# **\$UBER**







# \$ASTS



RKLB · Rocket Lab USA, Inc. · 1D · NASDAQ O22.38 H23.42 L22.34 C23.16 +1.04 (+4.70%) • ~ ~ 2

## **Rocket Lab USA** \$RKLB

Sep

Nov

Dec



Feb



#### Rocket Lab USA \$RKLB

77

**~** 2



Nuclear Energy







#### NuScale Power \$SMR

٦7

Aug



Oct

Nov

Dec

2025



·→□□□□++/

#### NuScale Power

#### \$SMR

ļ¢∎∔



Jul

∎tà.Į

॑<sup>₽</sup>+<sup>₽</sup>₽₽₽









#### Nano Nuclear \$NNE

77

Jun

Jul

Aug

Sep

Oct

Nov

Dec

2025



Robotics







## **FLYING CARS**





#### Archer Aviation \$ACHR

Feb

**~** 2

Oct

·++<sub>↓</sub>┧<sub>↓</sub>