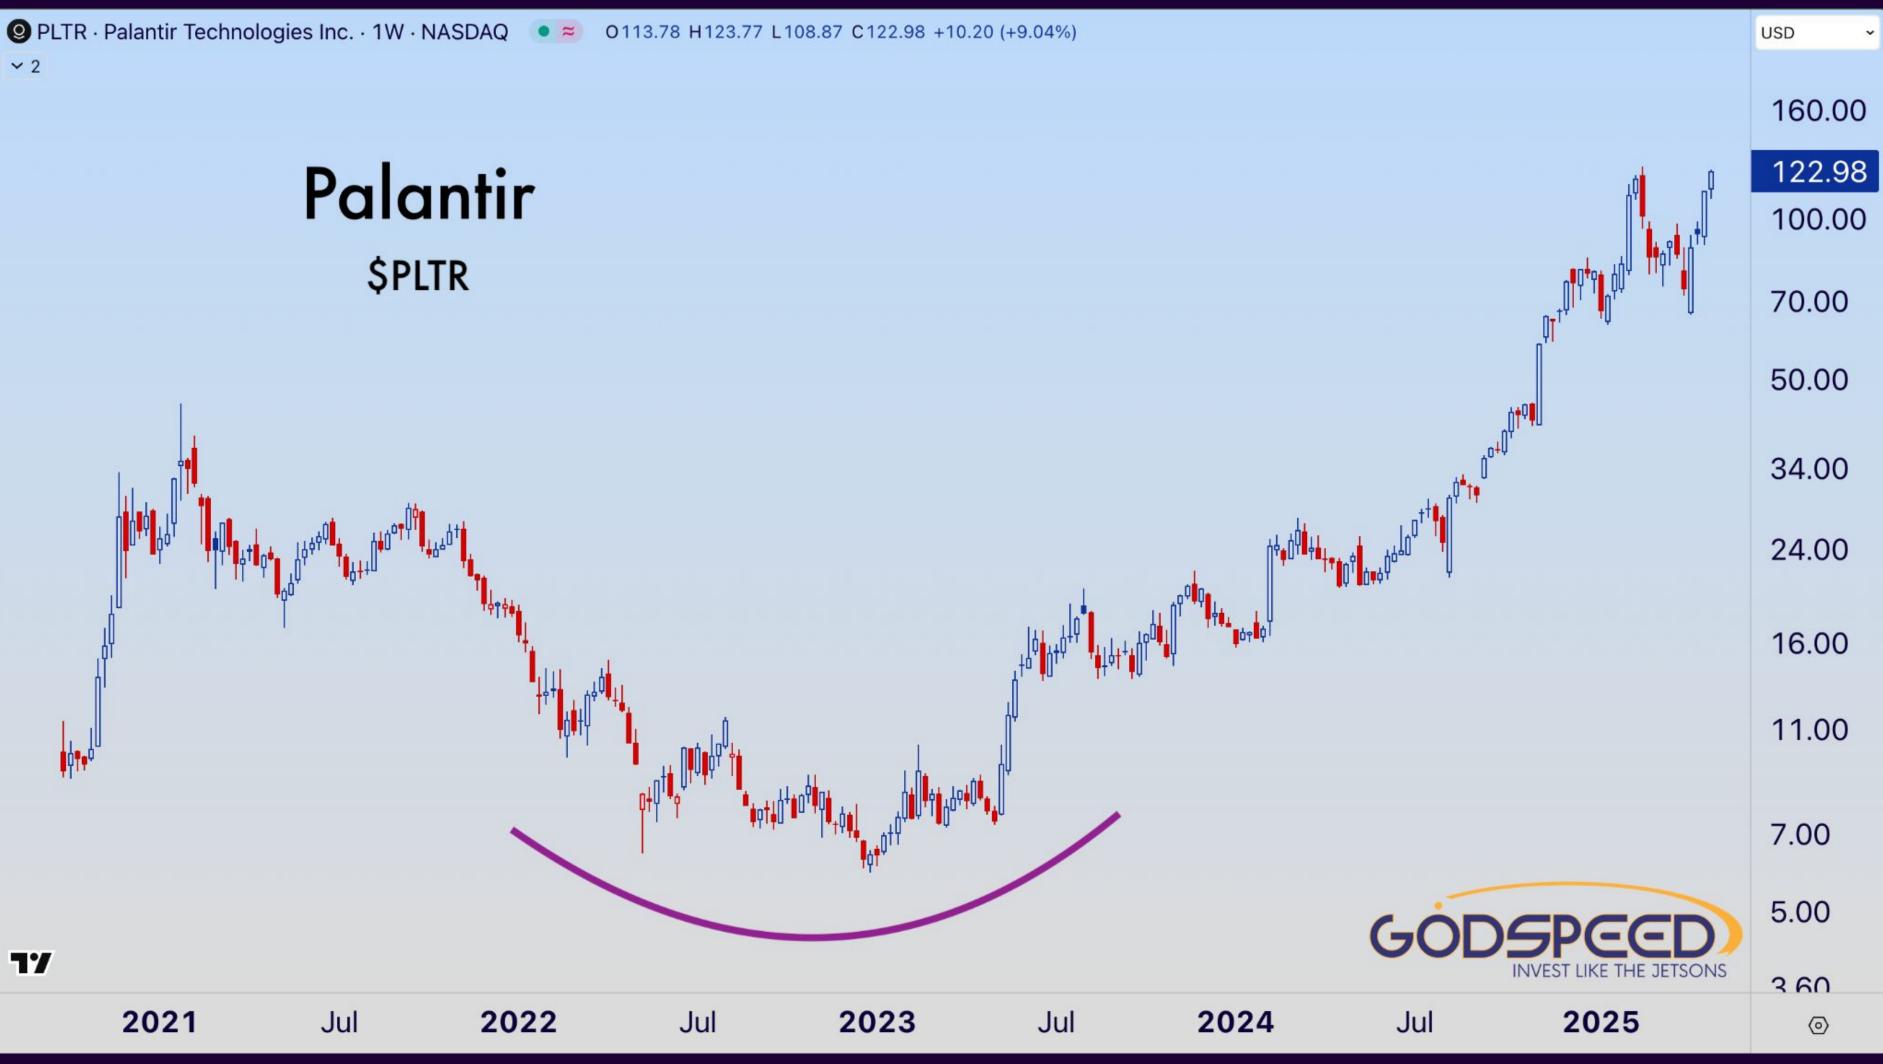

| Tesla              | 894.39         | -41.64%            | Self-Driving        |
| BLDE                           | Blade              | 0.23           | -44.10%            | Air Taxi Network    |
| RDW                            | Redwire            | 0.92           | -54.95%            | Space Equipment     |
| RCAT                           | Red Cat Holdings   | 0.52           | -62.15%            | Drones              |
| LUNR                           | Intuitive Machines | 1.66           | -63.33%            | Space Exploration   |
| SERV                           | Serve Robotics     | 0.39           | -72.24%            | Last Mile Delivery  |



### LET THE CHARTS SPEAK



### **BIG PICTURE**









# \$BYDDY



2009

#### NVIDIA \$NVDA

**~** 2





# \$PLTR



#### Netflix \$NFLX

Nov

Dec

Oct

Sep

**~** 2

2025







#### Duolingo \$duol

Oct

**~** 2



19

1<sub>1</sub>0



## **UBER**



# **\$UBER**







# \$ASTS



RKLB · Rocket Lab USA, Inc. · 1D · NASDAQ O22.38 H23.42 L22.34 C23.16 +1.04 (+4.70%) • ~ ~ 2

## **Rocket Lab USA** \$RKLB

Sep

Nov

Dec



Feb



#### Rocket Lab USA \$RKLB

77

**~** 2



Nuclear Energy







#### NuScale Power \$SMR

٦7

Aug



Oct

Nov

Dec

2025



·→□□□□++/

#### NuScale Power

#### \$SMR

ļ¢∎∔



Jul

∎tà.Į

॑<sup>₽</sup>+<sup>₽</sup>₽₽₽









#### Nano Nuclear \$NNE

77

Jun

Jul

Aug

Sep

Oct

Nov

Dec

2025



Robotics







## **FLYING CARS**





#### Archer Aviation \$ACHR

Feb

**~** 2

Oct

·++<sub>↓</sub>┧<sub>↓</sub>↓<mark>↓</mark>↓↓↓↓↓↓↓↓↓↓

Nov

Dec

2025



# \$ACHR



# \$ACHR