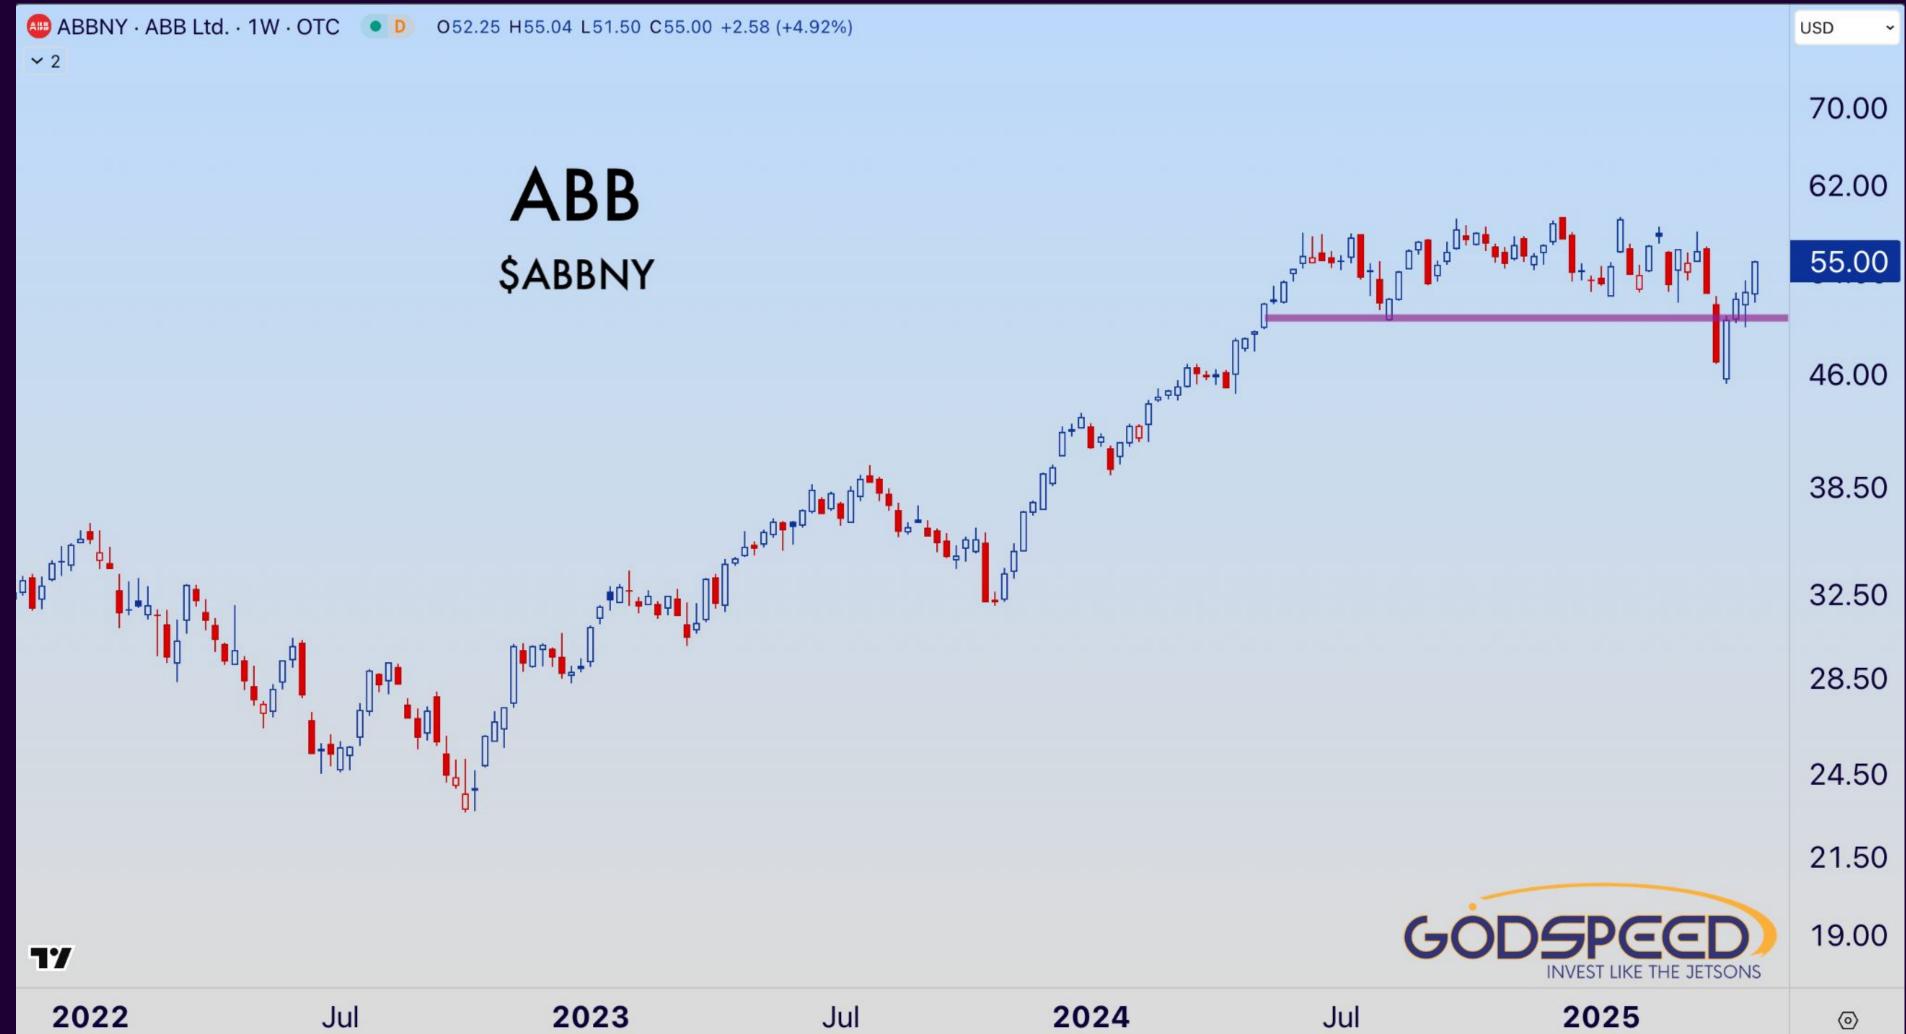

#### **Robotics Stocks To Watch**

| Robotics Stocks To Watch |                     |                |                    |              |
|--------------------------|---------------------|----------------|--------------------|--------------|
| Ticker                   | Company Name        | Market Cap (B) | Price vs. 52W High | Theme        |
| DE                       | Deere               | 131.61         | -5.85%             | Agriculture  |
| ABBNY                    | ABB                 | 84.85          | -7.84%             | Automation   |
| ISRG                     | Intuitive Surgical  | 188.60         | -14.49%            | Surgery      |
| FANUY                    | Fanuc               | 3,702.96       | -17.35%            | Precision    |
| AMZN                     | Amazon.com          | 2,001.70       | -22.32%            | Logistics    |
| CAT                      | Caterpillar         | 151.29         | -23.23%            | Construction |
| NVDA                     | NVIDIA              | 2,782.82       | -25.59%            | Hardware     |
| TSLA                     | Tesla               | 894.39         | -41.64%            | Humanoids    |
| PATH                     | UiPath              | 6.59           | -43.01%            | Automation   |
| PRCT                     | Procept Biorobotics | 3.01           | -47.50%            | Urology      |
| SYM                      | Symbotic            | 13.63          | -52.72%            | Wearhousing  |