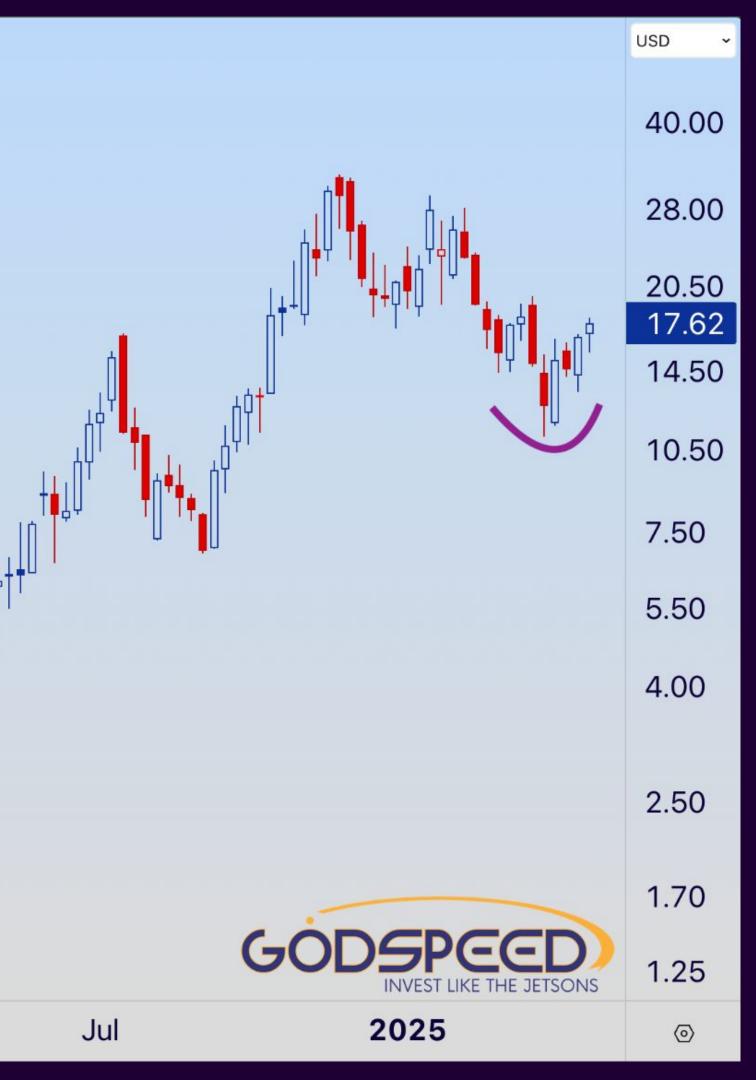

# \$ASTS

RKLB · Rocket Lab USA, Inc. · 1D · NASDAQ O22.38 H23.42 L22.34 C23.16 +1.04 (+4.70%) • ~ ~ 2