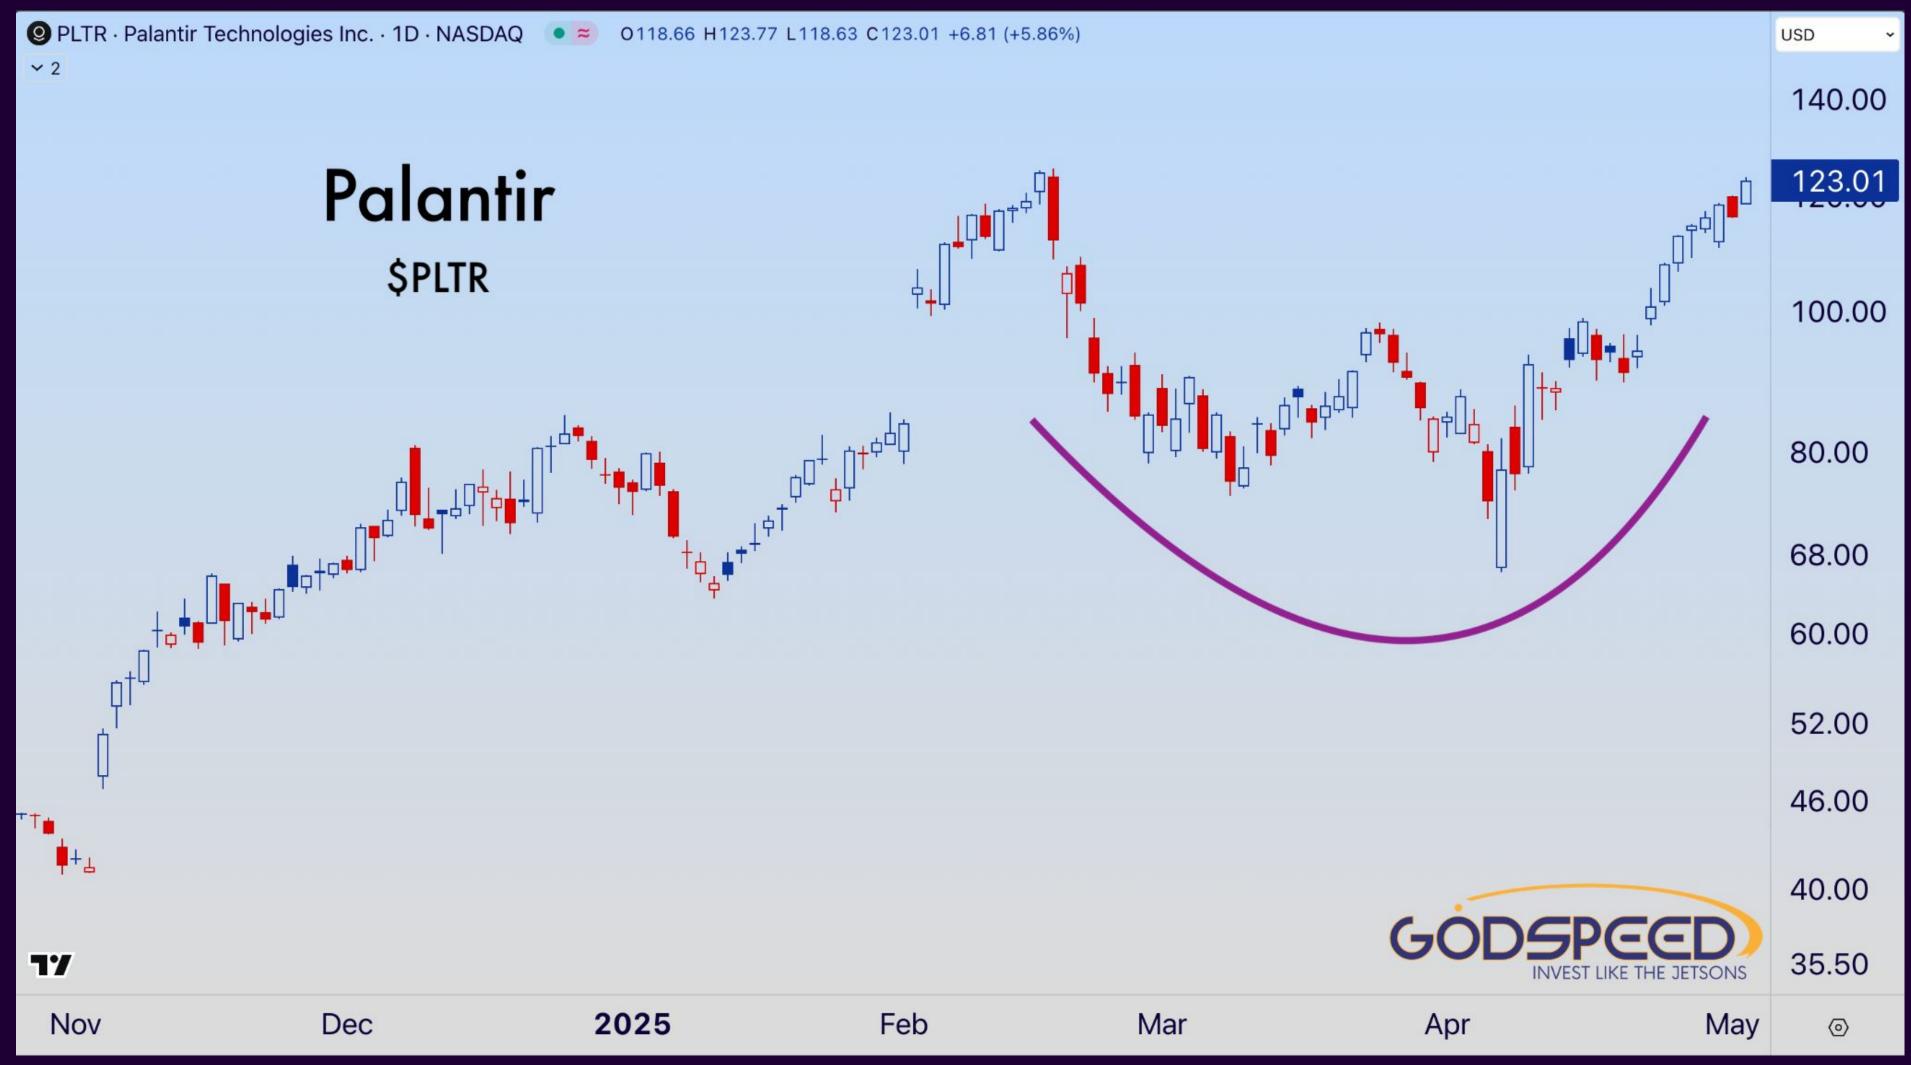

| Tesla              | 894.39         | -41.64%            | Self-Driving        |
| BLDE                           | Blade              | 0.23           | -44.10%            | Air Taxi Network    |
| RDW                            | Redwire            | 0.92           | -54.95%            | Space Equipment     |
| RCAT                           | Red Cat Holdings   | 0.52           | -62.15%            | Drones              |
| LUNR                           | Intuitive Machines | 1.66           | -63.33%            | Space Exploration   |
| SERV                           | Serve Robotics     | 0.39           | -72.24%            | Last Mile Delivery  |



### LET THE CHARTS SPEAK



### **BIG PICTURE**









# \$BYDDY



2009

#### NVIDIA \$NVDA

**~** 2





# \$PLTR



#### Netflix \$NFLX

Nov

Dec

Oct

Sep

**~** 2

2025







#### Duolingo \$duol

Oct

**~** 2



19

1<sub>1</sub>0



## **UBER**



# **\$UBER**







# \$ASTS



RKLB · Rocket Lab USA, Inc. · 1D · NASDAQ O22.38 H23.42 L22.34 C23.16 +1.04 (+4.70%) • ~ ~ 2

## **Rocket Lab USA** \$RKLB

Sep

Nov

Dec



Feb



#### Rocket Lab USA \$RKLB

77

**~** 2



Nuclear Energy







#### NuScale Power \$SMR

٦7

Aug



Oct

Nov

Dec

2025



·→□□□□++/

#### NuScale Power

#### \$SMR

ļ¢∎∔



Jul

∎tà.Į

॑<sup>₽</sup>+<sup>₽</sup>₽₽₽









#### Nano Nuclear \$NNE

77

Jun

Jul

Aug

Sep

Oct

Nov

Dec

2025



Robotics







## **FLYING CARS**





#### Archer Aviation \$ACHR

Feb

**~** 2

Oct

·++<sub>↓</sub>┧<sub>↓</sub>↓<mark>↓</mark>↓↓↓↓↓↓↓↓↓↓

Nov

Dec

2025



# \$ACHR