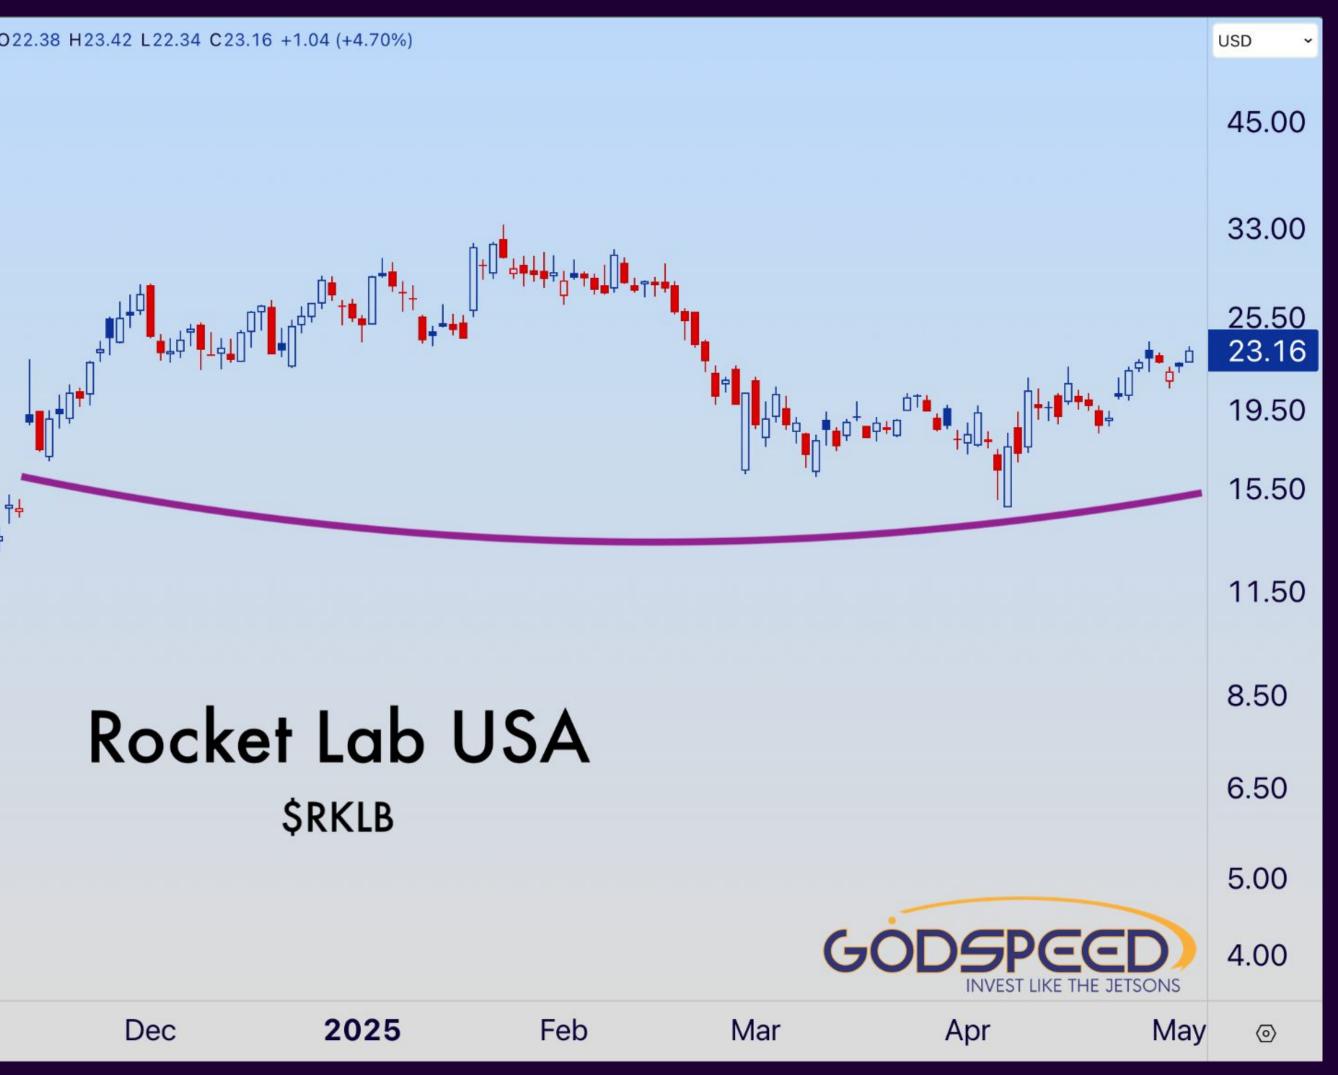

# \$ASTS

RKLB · Rocket Lab USA, Inc. · 1D · NASDAQ O22.38 H23.42 L22.34 C23.16 +1.04 (+4.70%) • ~ ~ 2

## **Rocket Lab USA** \$RKLB

Sep

Nov

Dec

Feb

#### Rocket Lab USA \$RKLB

77

**~** 2

Nuclear Energy