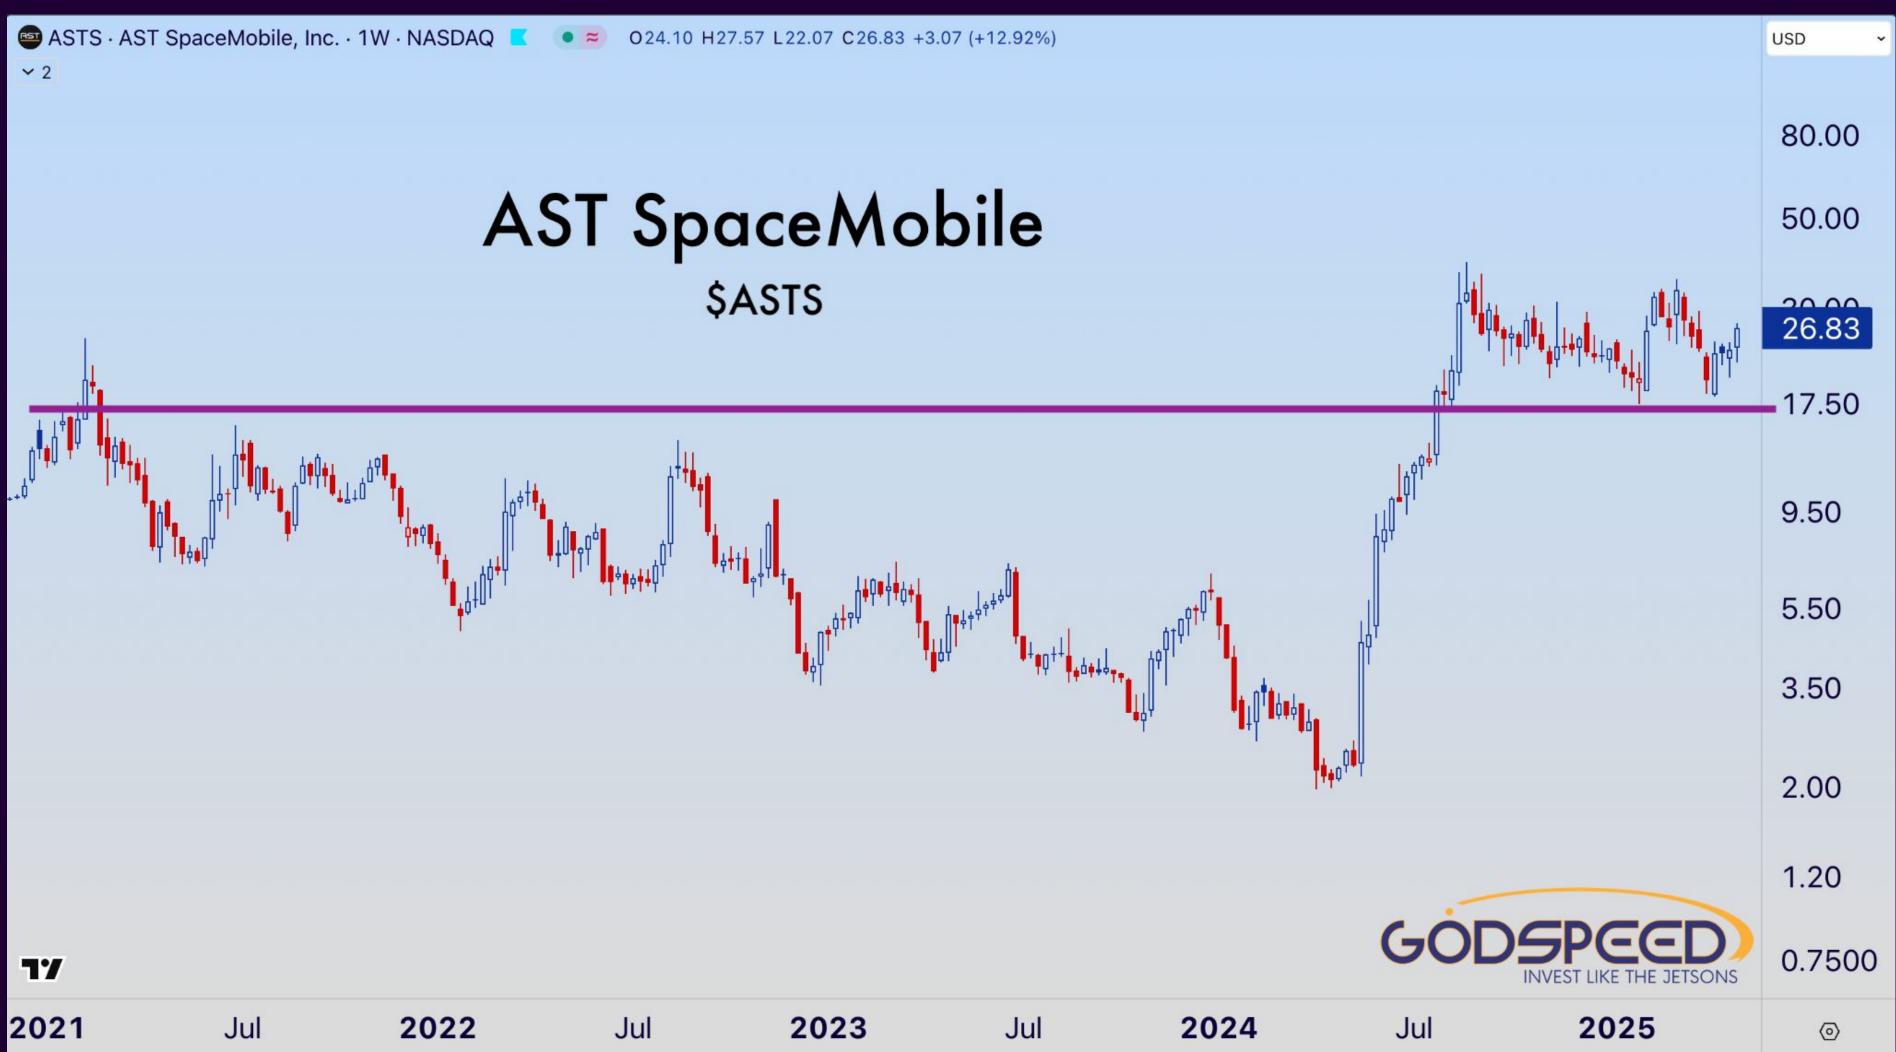

# \$ASTS

RKLB · Rocket Lab USA, Inc. · 1D · NASDAQ O22.38 H23.42 L22.34 C23.16 +1.04 (+4.70%) • ~ ~ 2