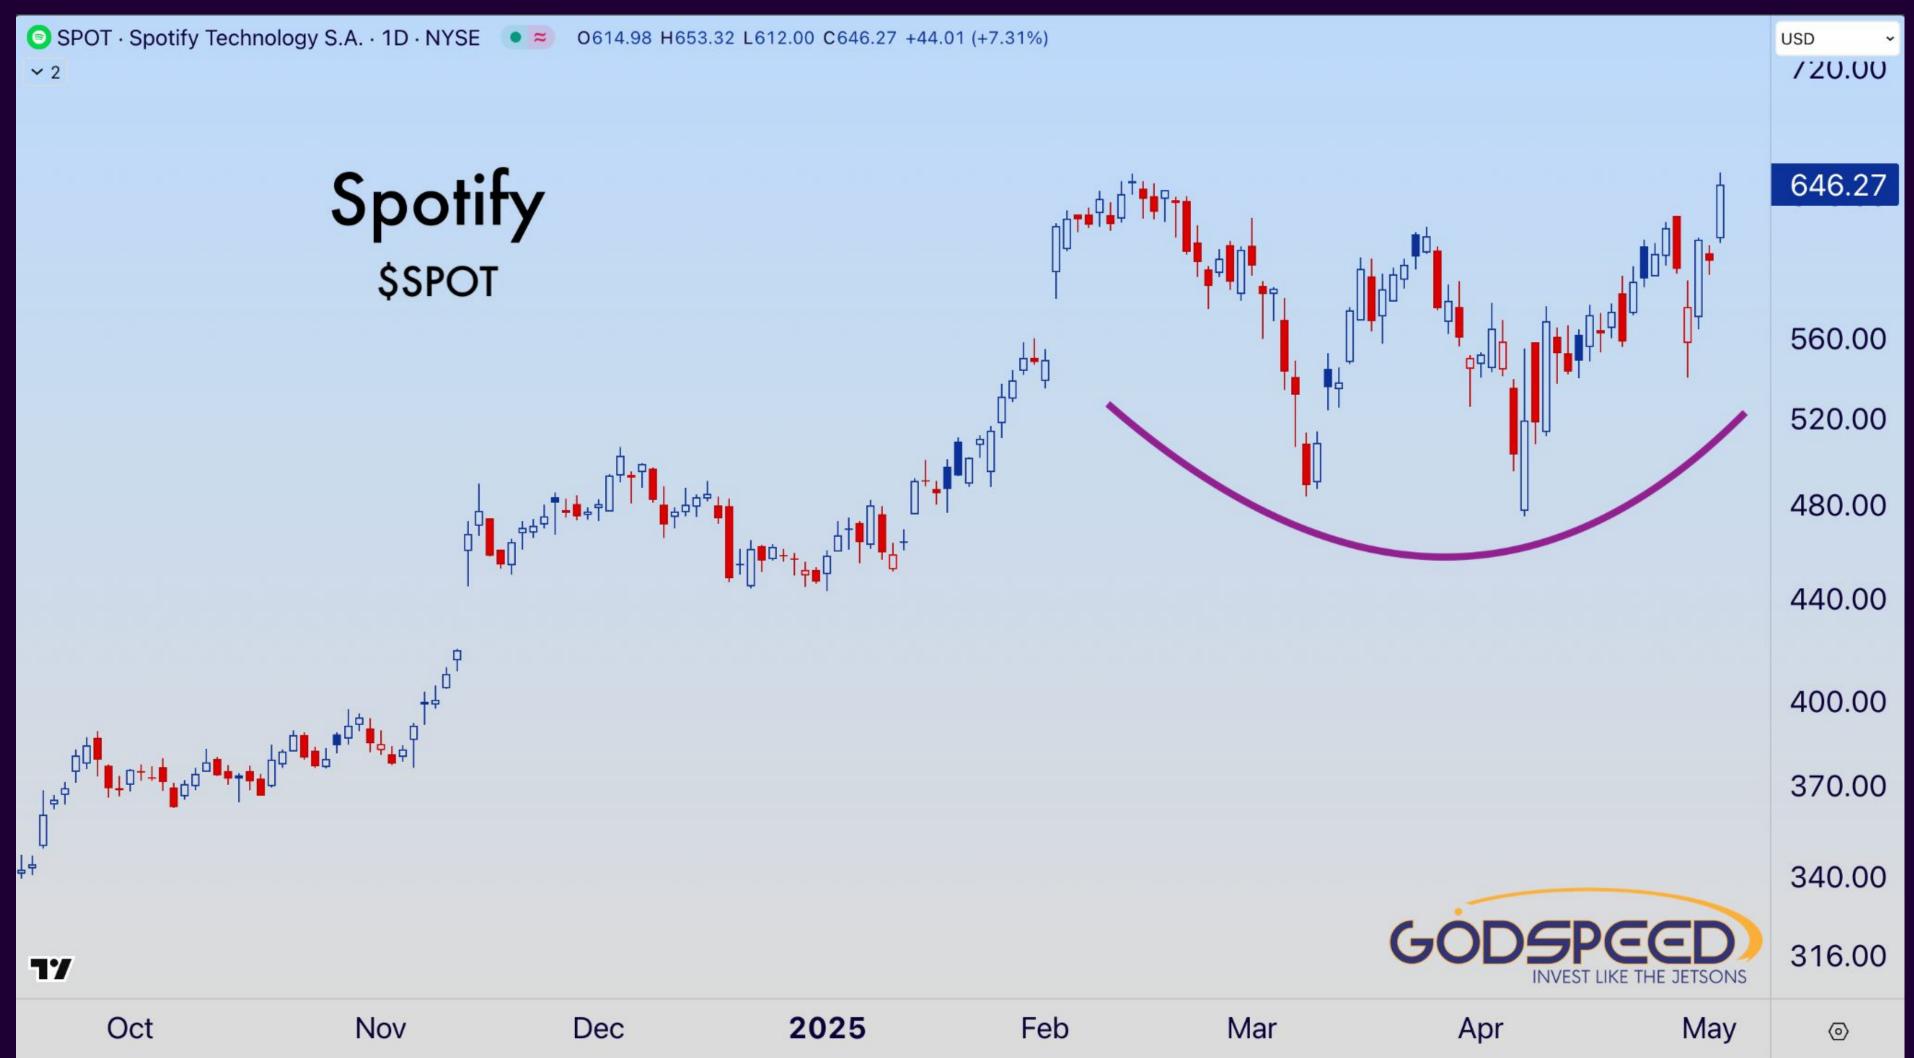

4%            | Self-Driving        |
| BLDE                           | Blade              | 0.23           | -44.10%            | Air Taxi Network    |
| RDW                            | Redwire            | 0.92           | -54.95%            | Space Equipment     |
| RCAT                           | Red Cat Holdings   | 0.52           | -62.15%            | Drones              |
| LUNR                           | Intuitive Machines | 1.66           | -63.33%            | Space Exploration   |
| SERV                           | Serve Robotics     | 0.39           | -72.24%            | Last Mile Delivery  |



### LET THE CHARTS SPEAK



### **BIG PICTURE**









# \$BYDDY



2009

#### NVIDIA \$NVDA

**~** 2





# \$PLTR



#### Netflix \$NFLX

Nov

Dec

Oct

Sep

**~** 2

2025







#### Duolingo \$duol

Oct

**~** 2



19

1<sub>1</sub>0



## **UBER**



# **\$UBER**







# \$ASTS



RKLB · Rocket Lab USA, Inc. · 1D · NASDAQ O22.38 H23.42 L22.34 C23.16 +1.04 (+4.70%) • ~ ~ 2

## **Rocket Lab USA** \$RKLB

Sep

Nov

Dec



Feb



#### Rocket Lab USA \$RKLB

77

**~** 2



Nuclear Energy







#### NuScale Power \$SMR

٦7

Aug



Oct

Nov

Dec

2025



·→□□□□++/

#### NuScale Power

#### \$SMR

ļ¢∎∔



Jul

∎tà.Į

॑<sup>₽</sup>+<sup>₽</sup>₽₽₽









#### Nano Nuclear \$NNE

77

Jun

Jul

Aug

Sep

Oct

Nov

Dec

2025



Robotics







## **FLYING CARS**





#### Archer Aviation \$ACHR

Feb

**~** 2

Oct

·++<sub>↓</sub>┧<sub>↓</sub>↓<mark>↓</mark>↓↓↓↓↓↓↓↓↓↓

Nov

Dec

2025



# \$ACHR



# \$ACHR / \$JOBY







Thank You