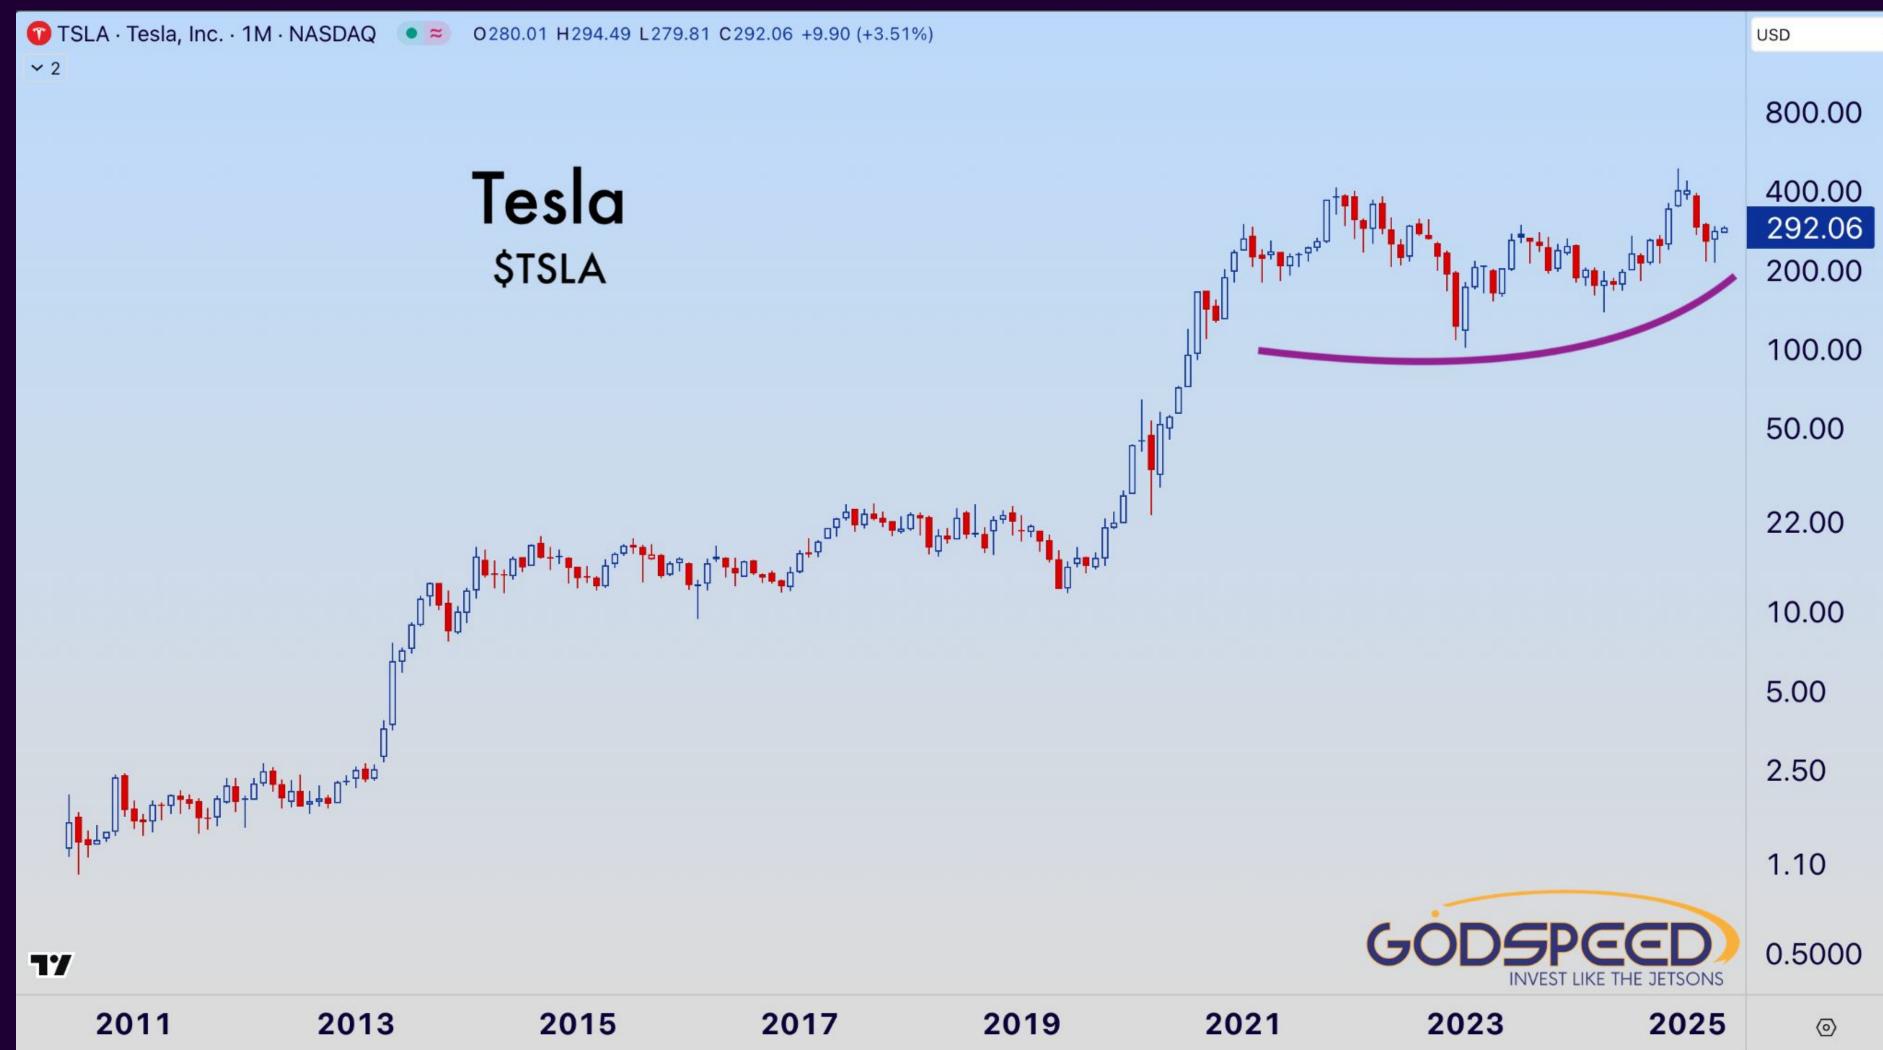

| -38.06%            | Flying Cars         |
| TSLA                           | Tesla              | 894.39         | -41.64%            | Self-Driving        |
| BLDE                           | Blade              | 0.23           | -44.10%            | Air Taxi Network    |
| RDW                            | Redwire            | 0.92           | -54.95%            | Space Equipment     |
| RCAT                           | Red Cat Holdings   | 0.52           | -62.15%            | Drones              |
| LUNR                           | Intuitive Machines | 1.66           | -63.33%            | Space Exploration   |
| SERV                           | Serve Robotics     | 0.39           | -72.24%            | Last Mile Delivery  |



### LET THE CHARTS SPEAK



### **BIG PICTURE**









# \$BYDDY



2009

#### NVIDIA \$NVDA

**~** 2





# \$PLTR



#### Netflix \$NFLX

Nov

Dec

Oct

Sep

**~** 2

2025







#### Duolingo \$duol

Oct

**~** 2



19

1<sub>1</sub>0



## **UBER**



# **\$UBER**







# \$ASTS



RKLB · Rocket Lab USA, Inc. · 1D · NASDAQ O22.38 H23.42 L22.34 C23.16 +1.04 (+4.70%) • ~ ~ 2

## **Rocket Lab USA** \$RKLB

Sep

Nov

Dec



Feb



#### Rocket Lab USA \$RKLB

77

**~** 2



Nuclear Energy







#### NuScale Power \$SMR

٦7

Aug



Oct

Nov

Dec

2025



·→□□□□++/

#### NuScale Power

#### \$SMR

ļ¢∎∔



Jul

∎tà.Į

॑<sup>₽</sup>+<sup>₽</sup>₽₽₽









#### Nano Nuclear \$NNE

77

Jun

Jul

Aug

Sep

Oct

Nov

Dec

2025



Robotics







## **FLYING CARS**





#### Archer Aviation \$ACHR

Feb

**~** 2

Oct

·++<sub>↓</sub>┧<sub>↓</sub>↓<