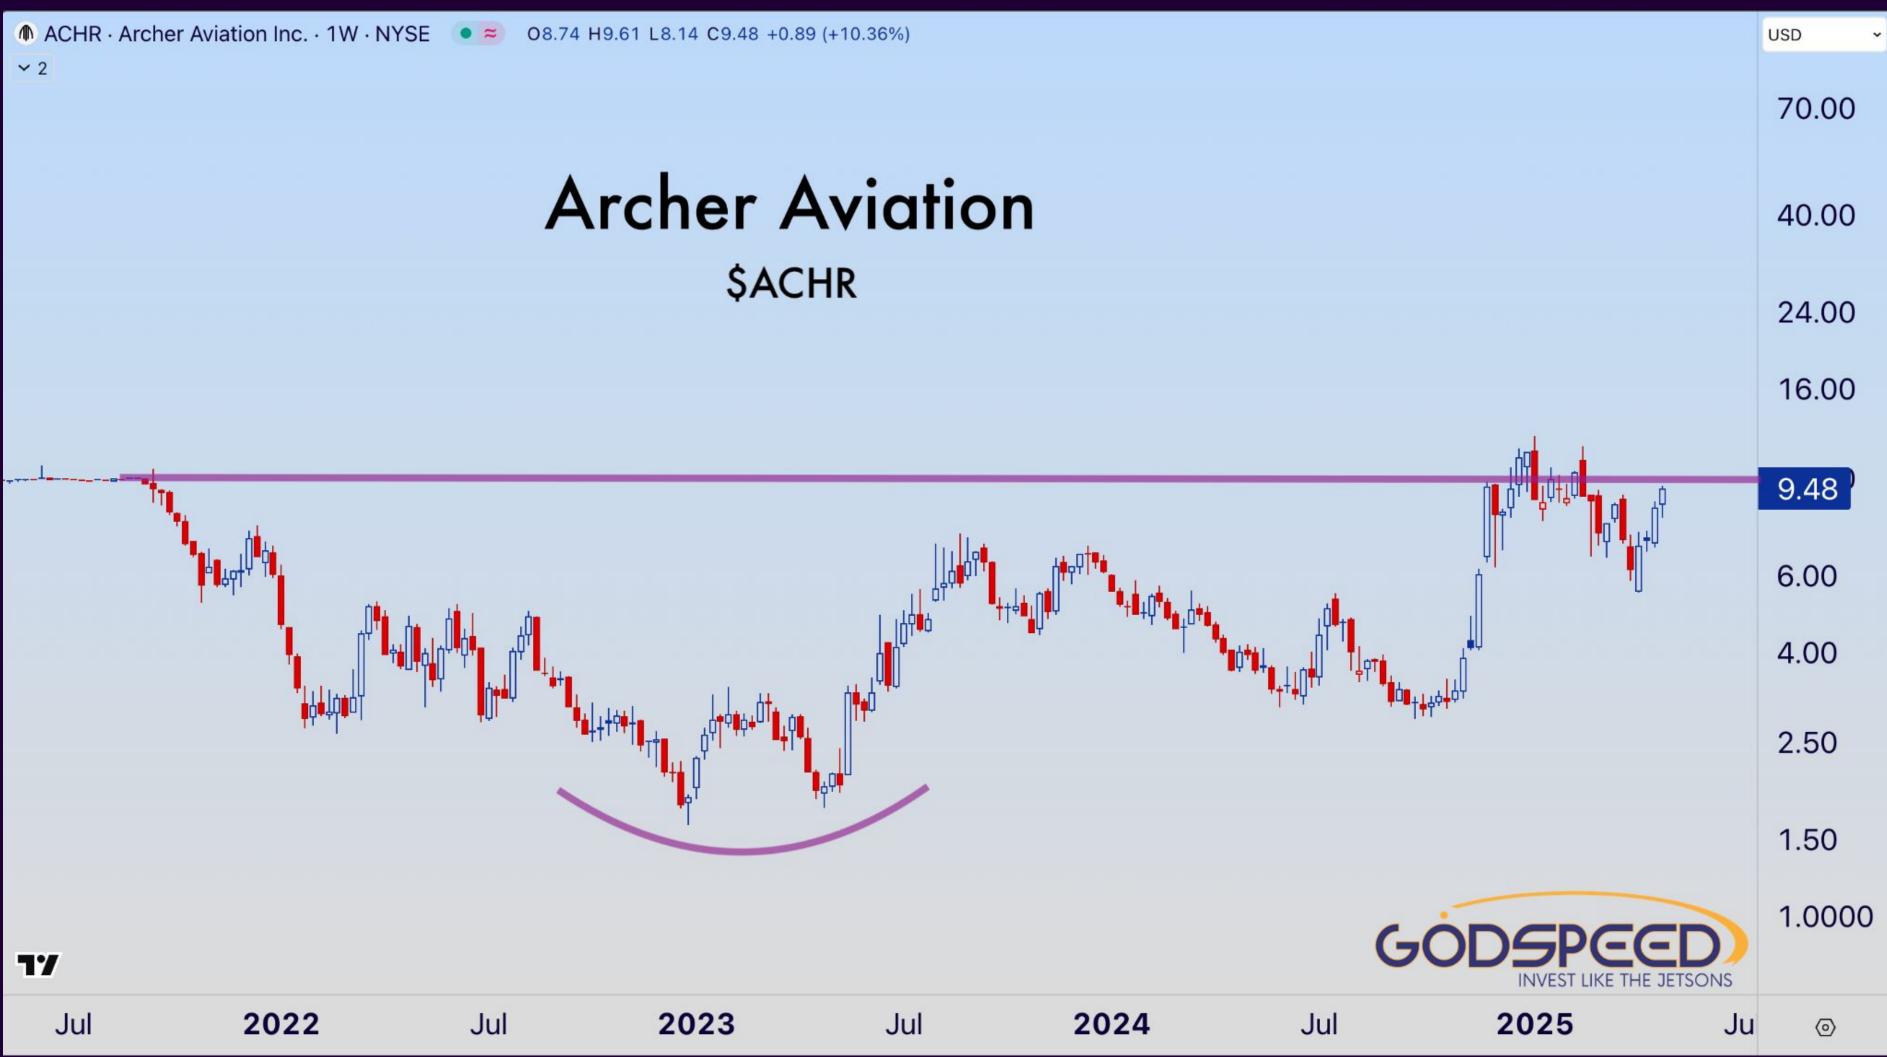

## **FLYING CARS**

#### Archer Aviation \$ACHR

Feb

**~** 2

Oct

·++<sub>↓</sub>┧<sub>↓</sub>↓<mark>↓</mark>↓↓↓↓↓↓↓↓↓↓

Nov

Dec

2025

# \$ACHR