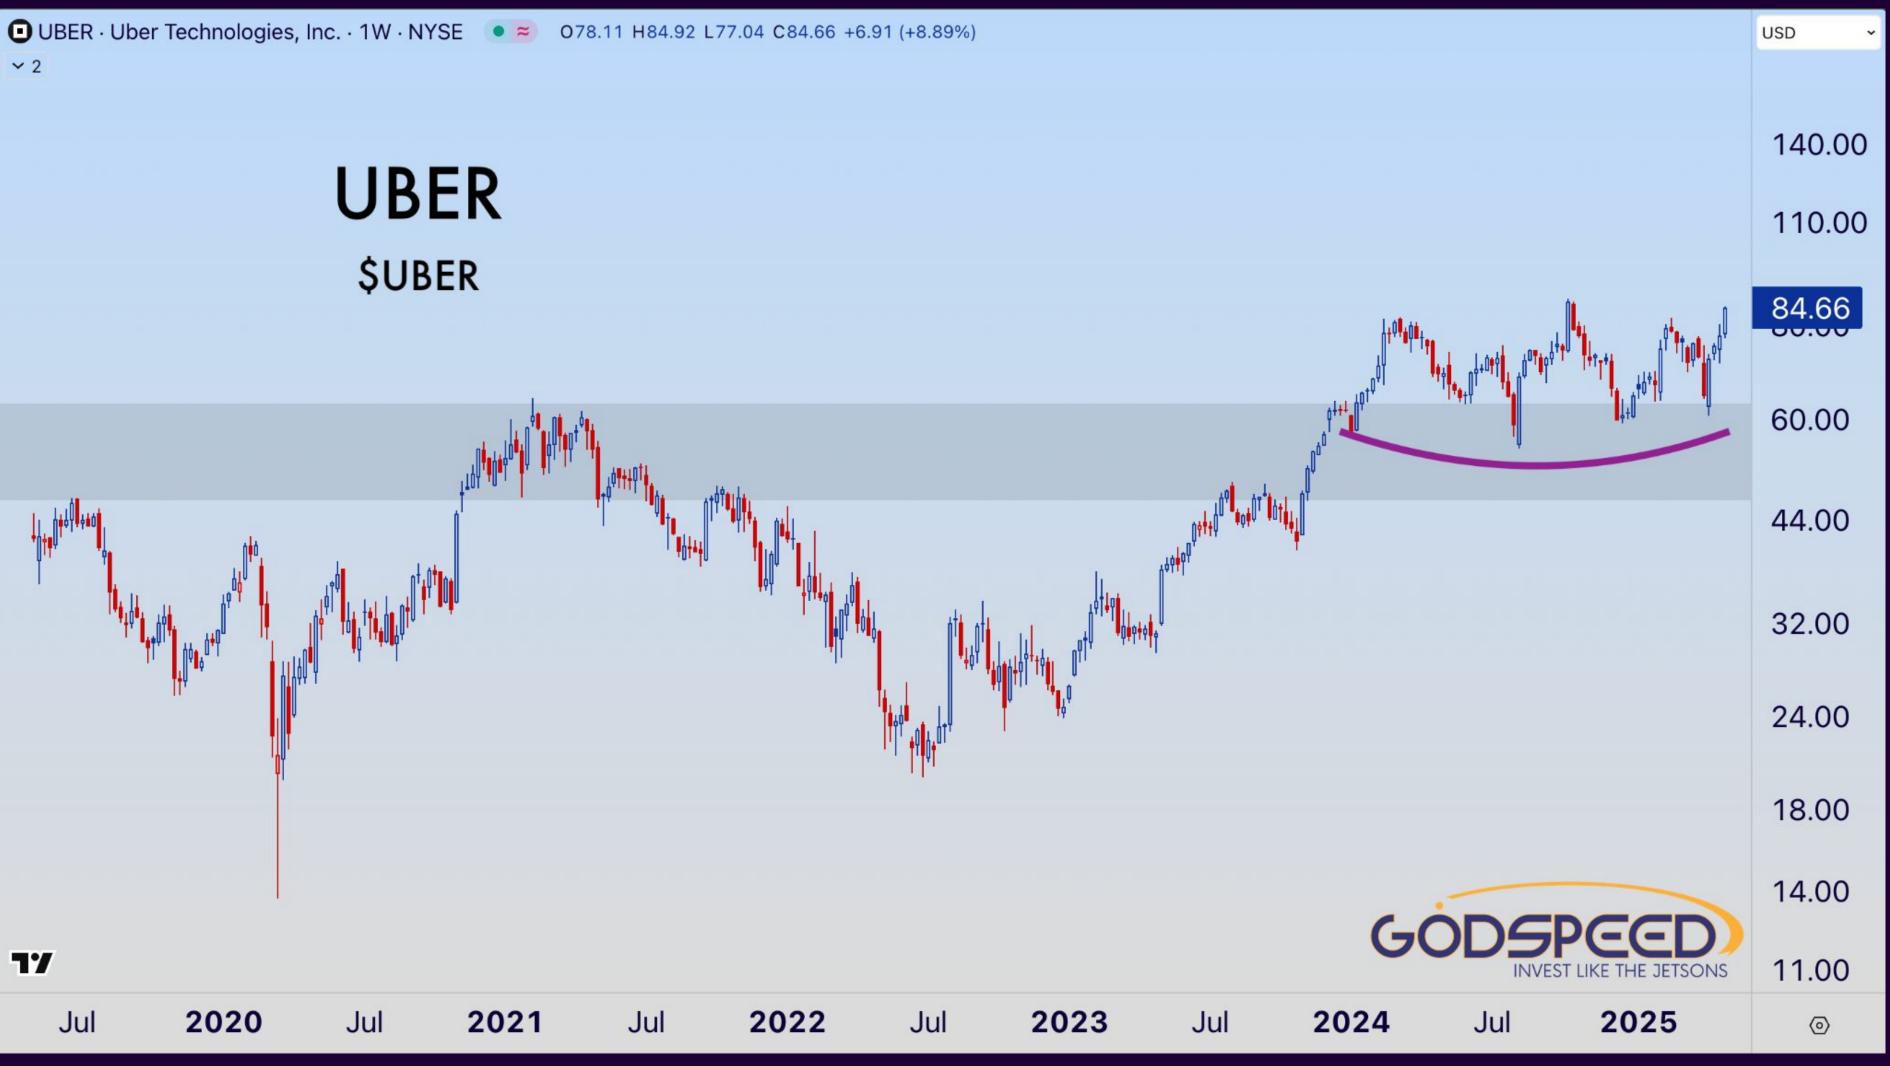

0.23           | -44.10%            | Air Taxi Network    |
| RDW                            | Redwire            | 0.92           | -54.95%            | Space Equipment     |
| RCAT                           | Red Cat Holdings   | 0.52           | -62.15%            | Drones              |
| LUNR                           | Intuitive Machines | 1.66           | -63.33%            | Space Exploration   |
| SERV                           | Serve Robotics     | 0.39           | -72.24%            | Last Mile Delivery  |



### LET THE CHARTS SPEAK



### **BIG PICTURE**









# \$BYDDY



2009

#### NVIDIA \$NVDA

**~** 2





# \$PLTR



#### Netflix \$NFLX

Nov

Dec

Oct

Sep

**~** 2

2025







#### Duolingo \$duol

Oct

**~** 2



19

1<sub>1</sub>0



## **UBER**



# **\$UBER**







# \$ASTS



RKLB · Rocket Lab USA, Inc. · 1D · NASDAQ O22.38 H23.42 L22.34 C23.16 +1.04 (+4.70%) • ~ ~ 2

## **Rocket Lab USA** \$RKLB

Sep

Nov

Dec



Feb



#### Rocket Lab USA \$RKLB

77

**~** 2



Nuclear Energy







#### NuScale Power \$SMR

٦7

Aug



Oct

Nov

Dec

2025



·→□□□□++/

#### NuScale Power

#### \$SMR

ļ¢∎∔



Jul

∎tà.Į

॑<sup>₽</sup>+<sup>₽</sup>₽₽₽









#### Nano Nuclear \$NNE

77

Jun

Jul

Aug

Sep

Oct

Nov

Dec

2025



Robotics







## **FLYING CARS**





#### Archer Aviation \$ACHR

Feb

**~** 2

Oct

·++<sub>↓</sub>┧<sub>↓</sub>↓<mark>↓</mark>↓↓↓↓↓↓↓↓↓↓

Nov

Dec

2025



# \$ACHR



# \$ACHR / \$JOBY







Thank You