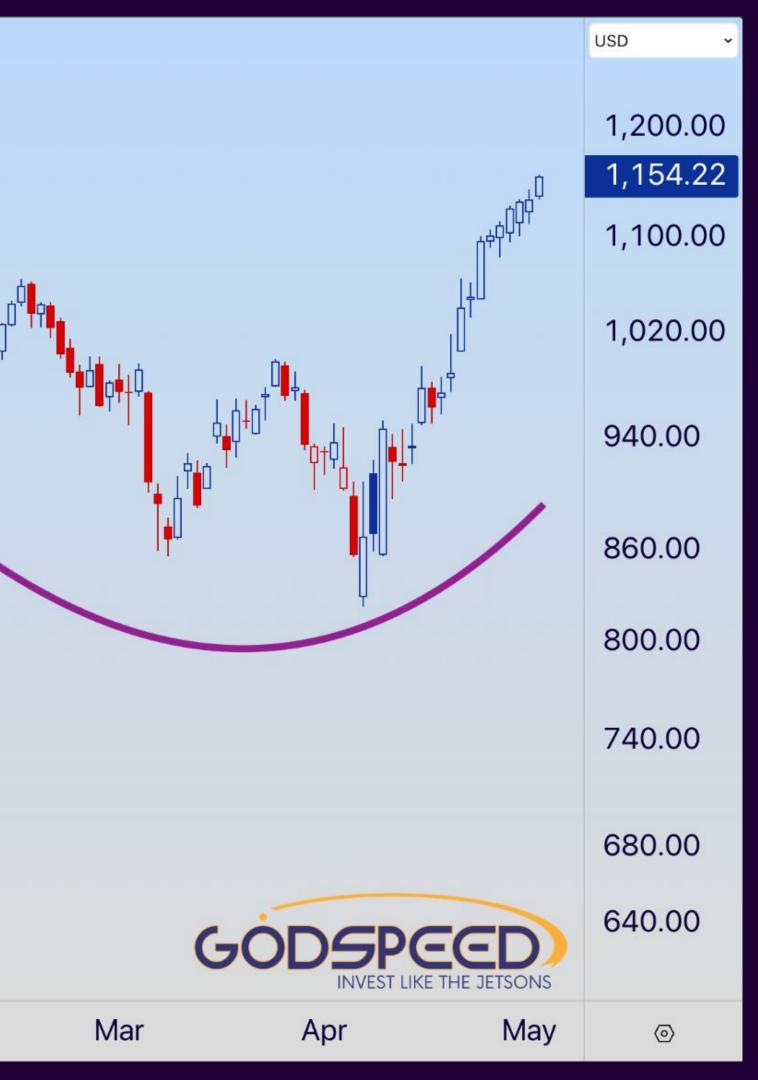

.64%            | Self-Driving        |
| BLDE                           | Blade              | 0.23           | -44.10%            | Air Taxi Network    |
| RDW                            | Redwire            | 0.92           | -54.95%            | Space Equipment     |
| RCAT                           | Red Cat Holdings   | 0.52           | -62.15%            | Drones              |
| LUNR                           | Intuitive Machines | 1.66           | -63.33%            | Space Exploration   |
| SERV                           | Serve Robotics     | 0.39           | -72.24%            | Last Mile Delivery  |



### LET THE CHARTS SPEAK



### **BIG PICTURE**









# \$BYDDY



2009

#### NVIDIA \$NVDA

**~** 2





# \$PLTR



#### Netflix \$NFLX

Nov

Dec

Oct

Sep

**~** 2

2025







#### Duolingo \$duol

Oct

**~** 2



19

1<sub>1</sub>0



## **UBER**



# **\$UBER**







# \$ASTS



RKLB · Rocket Lab USA, Inc. · 1D · NASDAQ O22.38 H23.42 L22.34 C23.16 +1.04 (+4.70%) • ~ ~ 2

## **Rocket Lab USA** \$RKLB

Sep

Nov

Dec



Feb



#### Rocket Lab USA \$RKLB

77

**~** 2



Nuclear Energy







#### NuScale Power \$SMR

٦7

Aug



Oct

Nov

Dec

2025



·→□□□□++/

#### NuScale Power

#### \$SMR

ļ¢∎∔



Jul

∎tà.Į

॑<sup>₽</sup>+<sup>₽</sup>₽₽₽









#### Nano Nuclear \$NNE

77

Jun

Jul

Aug

Sep

Oct

Nov

Dec

2025



Robotics







## **FLYING CARS**





#### Archer Aviation \$ACHR

Feb

**~** 2

Oct

·++<sub>↓</sub>┧<sub>↓</sub>↓<mark>↓</mark>↓↓↓↓↓↓↓↓↓↓

Nov

Dec

2025



# \$ACHR



# \$ACHR / \$JOBY







Thank You