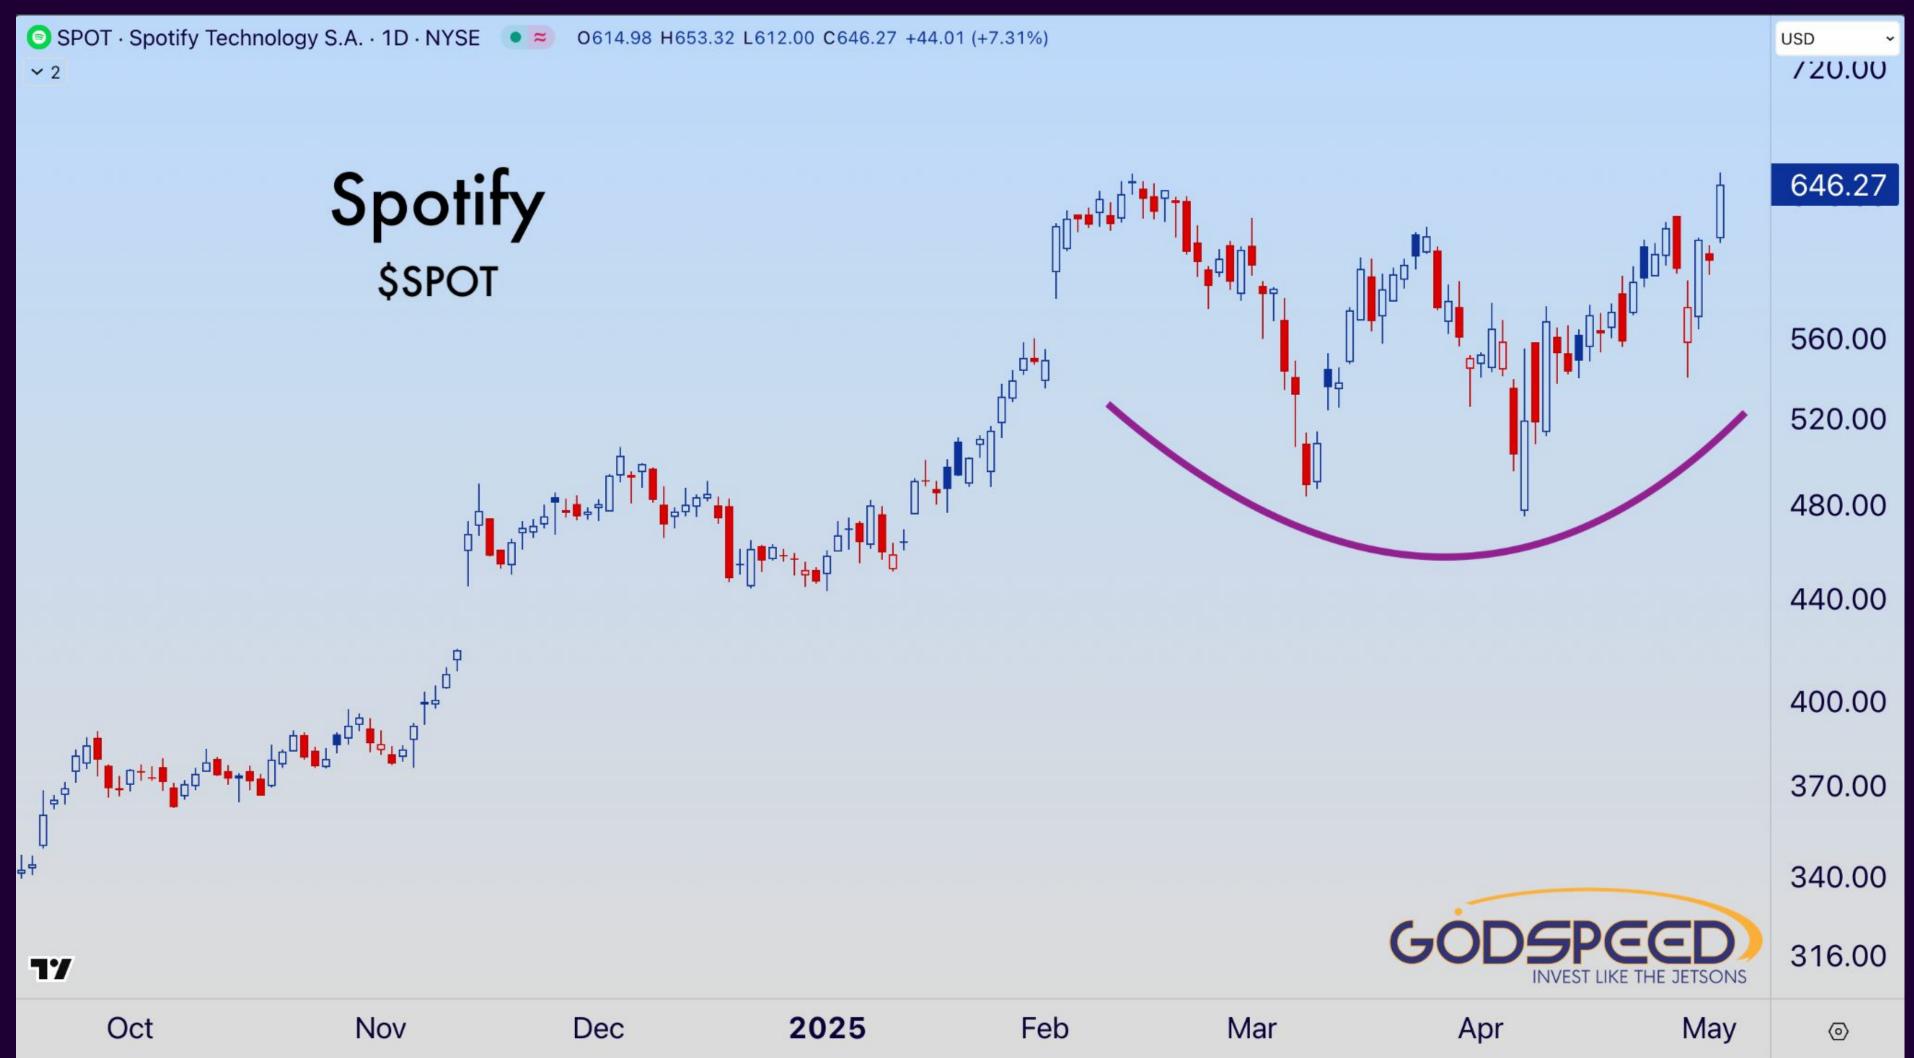

| Self-Driving        |
| BLDE                           | Blade              | 0.23           | -44.10%            | Air Taxi Network    |
| RDW                            | Redwire            | 0.92           | -54.95%            | Space Equipment     |
| RCAT                           | Red Cat Holdings   | 0.52           | -62.15%            | Drones              |
| LUNR                           | Intuitive Machines | 1.66           | -63.33%            | Space Exploration   |
| SERV                           | Serve Robotics     | 0.39           | -72.24%            | Last Mile Delivery  |



### LET THE CHARTS SPEAK



### **BIG PICTURE**









# \$BYDDY



2009

#### NVIDIA \$NVDA

**~** 2





# \$PLTR



#### Netflix \$NFLX

Nov

Dec

Oct

Sep

**~** 2

2025







#### Duolingo \$duol

Oct

**~** 2



19

1<sub>1</sub>0



## **UBER**



# **\$UBER**







# \$ASTS



RKLB · Rocket Lab USA, Inc. · 1D · NASDAQ O22.38 H23.42 L22.34 C23.16 +1.04 (+4.70%) • ~ ~ 2

## **Rocket Lab USA** \$RKLB

Sep

Nov

Dec



Feb



#### Rocket Lab USA \$RKLB

77

**~** 2



Nuclear Energy







#### NuScale Power \$SMR

٦7

Aug



Oct

Nov

Dec

2025



·→□□□□++/

#### NuScale Power

#### \$SMR

ļ¢∎∔



Jul

∎tà.Į

॑<sup>₽</sup>+<sup>₽</sup>₽₽₽









#### Nano Nuclear \$NNE

77

Jun

Jul

Aug

Sep

Oct

Nov

Dec

2025



Robotics







## **FLYING CARS**





#### Archer Aviation \$ACHR

Feb

**~** 2

Oct

·++<sub>↓</sub>┧<sub>↓</sub>↓<mark>↓</mark>↓↓↓↓↓↓↓↓↓↓

Nov

Dec

2025



# \$ACHR



# \$ACHR / \$JOBY







Thank You