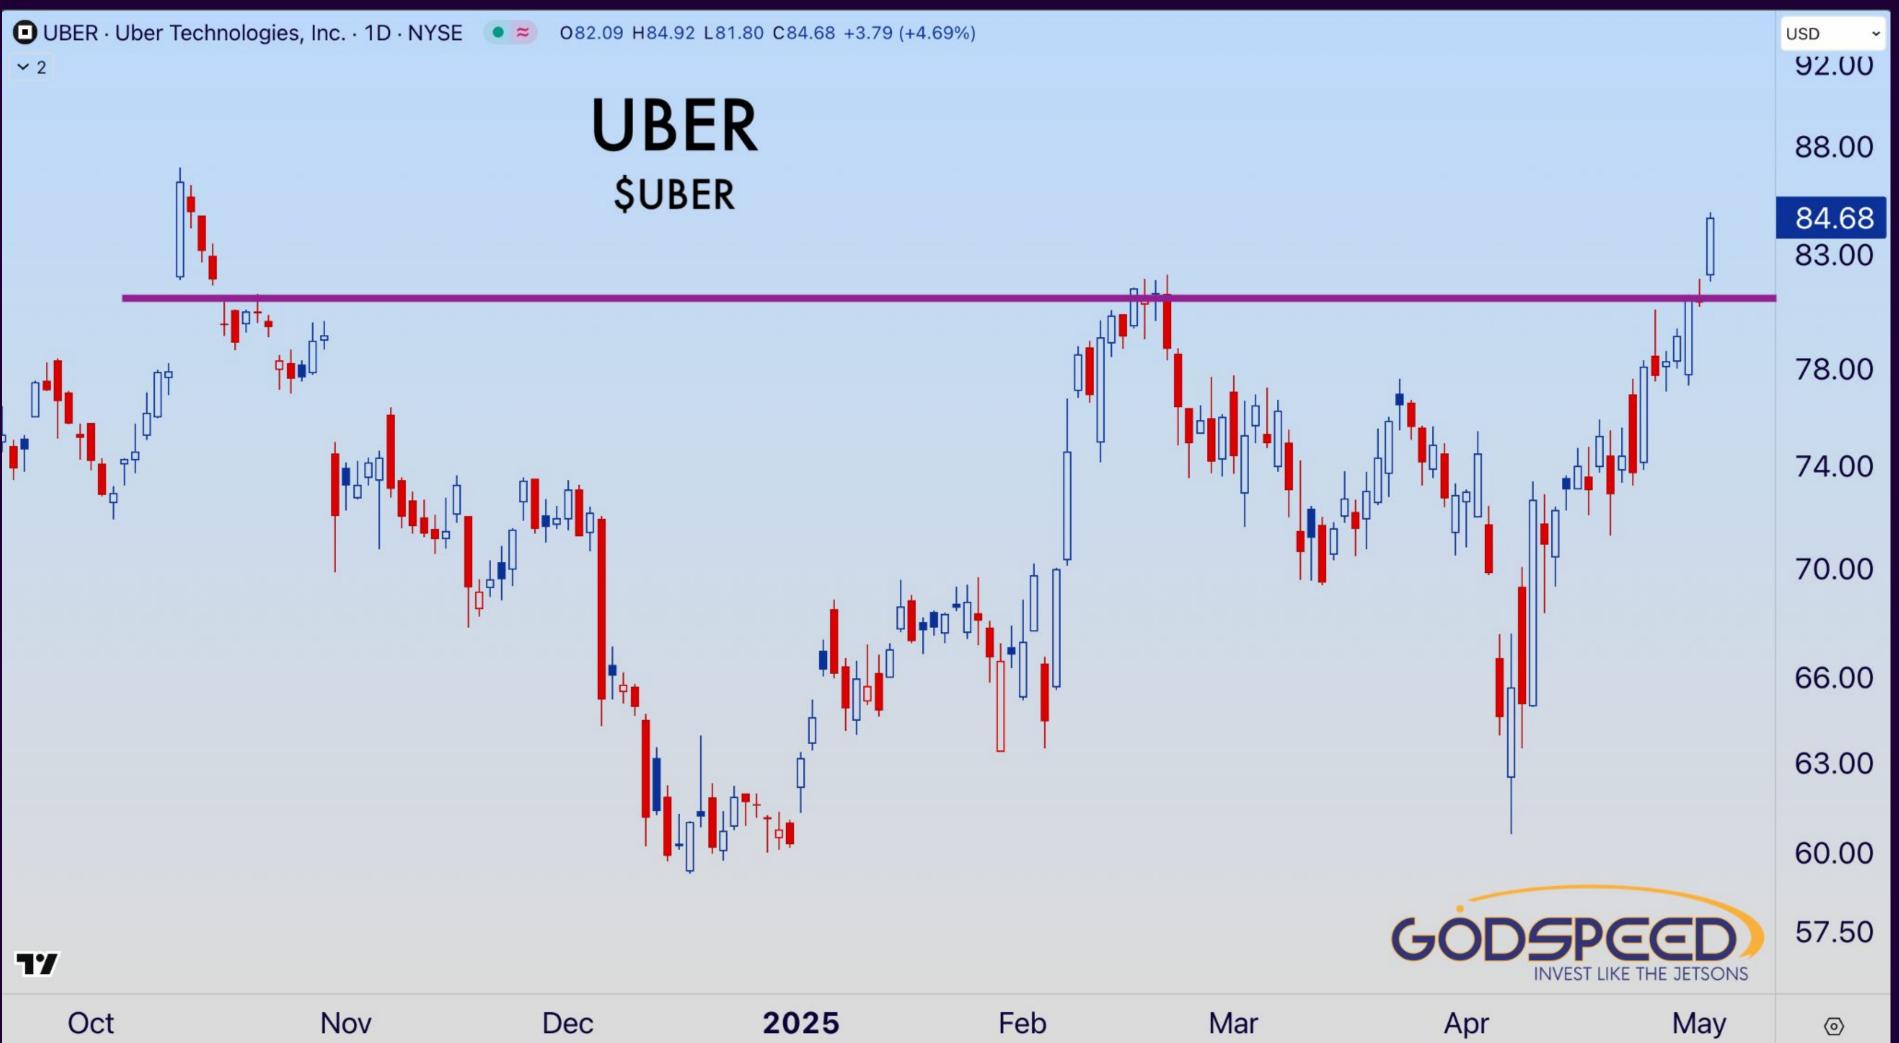

e              | 0.23           | -44.10%            | Air Taxi Network    |
| RDW                            | Redwire            | 0.92           | -54.95%            | Space Equipment     |
| RCAT                           | Red Cat Holdings   | 0.52           | -62.15%            | Drones              |
| LUNR                           | Intuitive Machines | 1.66           | -63.33%            | Space Exploration   |
| SERV                           | Serve Robotics     | 0.39           | -72.24%            | Last Mile Delivery  |



### LET THE CHARTS SPEAK



### **BIG PICTURE**









# \$BYDDY



2009

#### NVIDIA \$NVDA

**~** 2





# \$PLTR



#### Netflix \$NFLX

Nov

Dec

Oct

Sep

**~** 2

2025







#### Duolingo \$duol

Oct

**~** 2



19

1<sub>1</sub>0



## **UBER**



# **\$UBER**







# \$ASTS



RKLB · Rocket Lab USA, Inc. · 1D · NASDAQ O22.38 H23.42 L22.34 C23.16 +1.04 (+4.70%) • ~ ~ 2

## **Rocket Lab USA** \$RKLB

Sep

Nov

Dec



Feb



#### Rocket Lab USA \$RKLB

77

**~** 2



Nuclear Energy







#### NuScale Power \$SMR

٦7

Aug



Oct

Nov

Dec

2025



·→□□□□++/

#### NuScale Power

#### \$SMR

ļ¢∎∔



Jul

∎tà.Į

॑<sup>₽</sup>+<sup>₽</sup>₽₽₽









#### Nano Nuclear \$NNE

77

Jun

Jul

Aug

Sep

Oct

Nov

Dec

2025



Robotics







## **FLYING CARS**





#### Archer Aviation \$ACHR

Feb

**~** 2

Oct

·++<sub>↓</sub>┧<sub>↓</sub>↓<mark>↓</mark>↓↓↓↓↓↓↓↓↓↓

Nov

Dec

2025



# \$ACHR



# \$ACHR / \$JOBY







Thank You